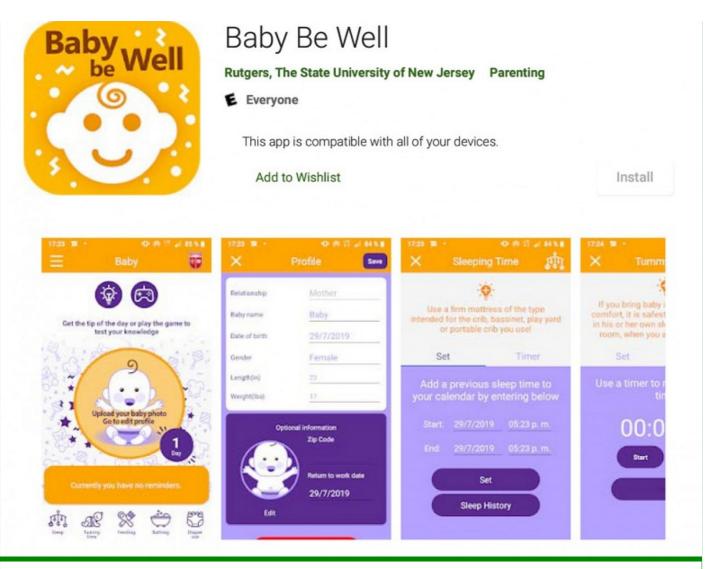

## Baby Be Well App

The Rutgers Robert Wood Johnson Medical School's Baby Be Well app was designed to help families keep their infants safe throughout the first year of life!

Learn More >