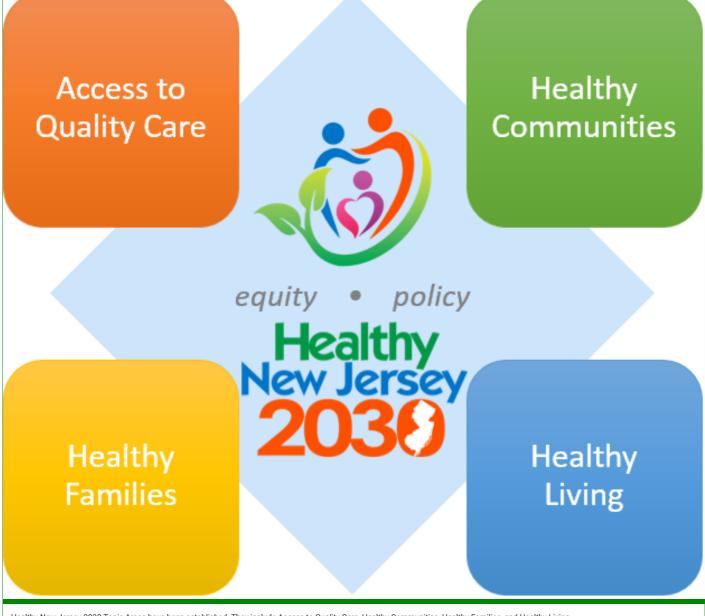

Information for Parents

Guidance for Schools and Environmental Professionals

Healthy New Jersey 2030 Topic Areas have been established. They include Access to Quality Care, Healthy Communities, Healthy Families, and Healthy Living.