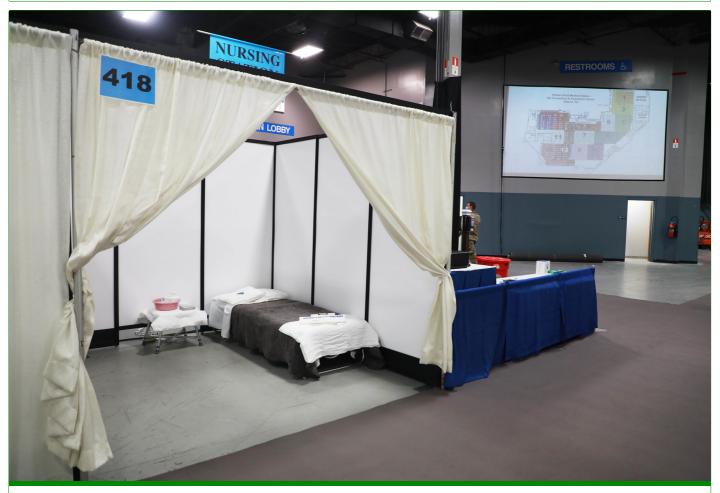

N.J. Enlists Field Medical Stations in COVID-19 Fight

Three field medical stations, regionally located in the northern, central and southern parts of the state, provide up to 1,000 beds to increase capacity and assist hospitals impacted by the COVID-19 pandemic.