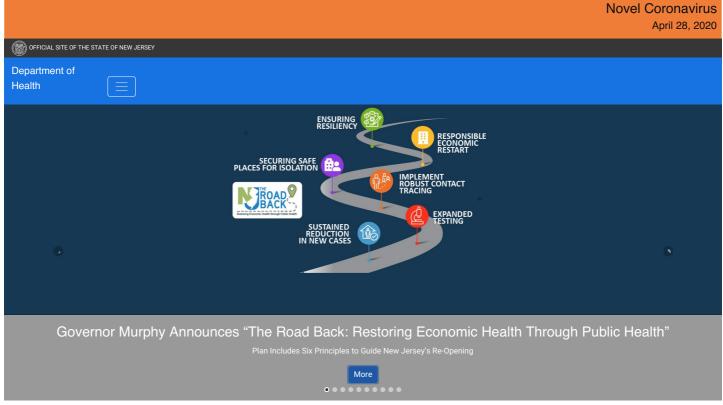

## Spotlight



### COVID-19 Testing Reported to New Jersey Department of Health

As of 12:00pm ET, April 28

New Jersey COVID-19 Information Hub

| Positive‡         | 113856 |
|-------------------|--------|
| Deaths            | 6442   |
| Negative Results* | 120503 |

Confirmed Case Summary

Department of Health COVID-19 home page >

- ‡ Includes deaths and results reported by state, commercial and medical center laboratories
- \* This figure includes data reported to the state by the state lab plus numerous private laboratory entities, representing more than 95 percent of private testing capacity in New Jersey.



#### N.J. Enlists Field Medical Stations in COVID-19 Fight

Three field medical stations, regionally located in the northern, central and southern parts of the state, provi