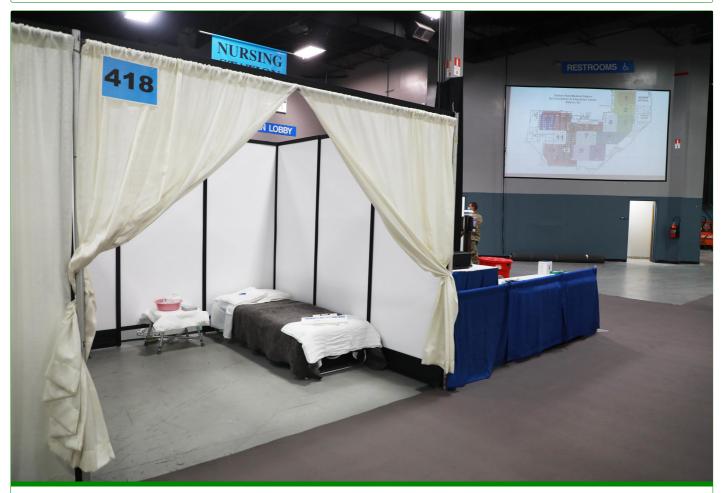

#### N.J. Enlists Field Medical Stations in COVID-19 Fight

Three field medical stations, regionally located in the northern, central and southern parts of the state, provide up to 1,000 beds to increase capacity and assist hospitals impacted by the COVID-19 pandemic.