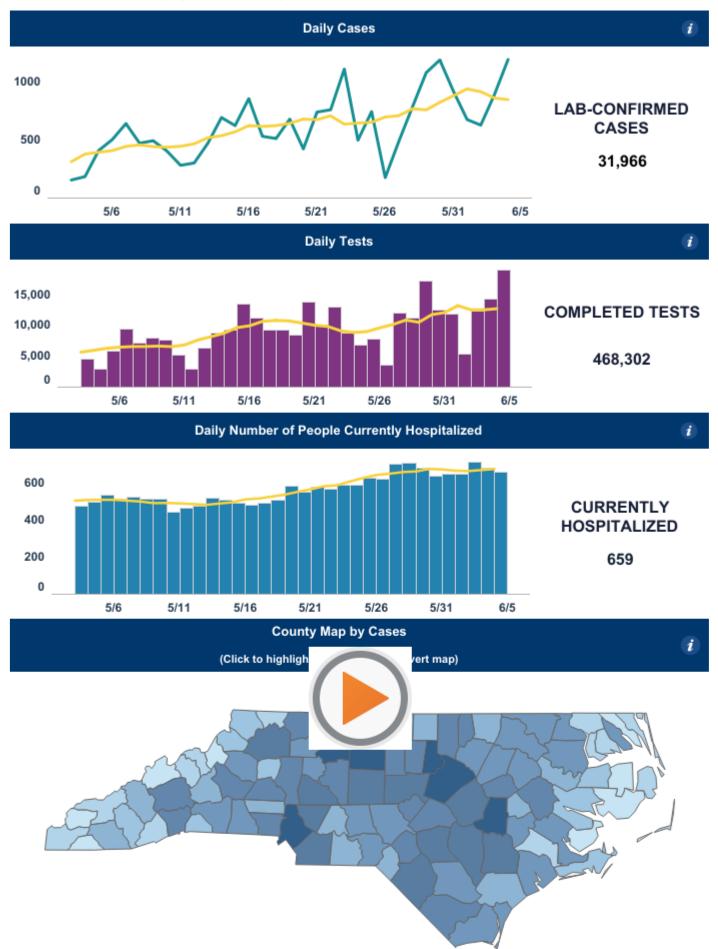

## 00 00 00 00 00 00 00 00 00 00 00 00 00 00 00 00 00 00 00 00 00 00 00 00 00 00 00 00 00 00 00 00 00 00 00 00 00 00 00 00 00 00 00 00 00 00 00 00 00 00 00 00 00 00 00 00 00 00 00 00 00 00 00 00 00 00 00 00 00 00 00 00 00 00 00 00 00 00 00 00 00 00 00 00 00 00 00 00 00 00 00 00 00 00 00 00 00 00 00 00 00 00<

 1
 1
 1
 1
 1
 1
 1
 1
 1
 1
 1
 1
 1
 1
 1
 1
 1
 1
 1
 1
 1
 1
 1
 1
 1
 1
 1
 1
 1
 1
 1
 1
 1
 1
 1
 1
 1
 1
 1
 1
 1
 1
 1
 1
 1
 1
 1
 1
 1
 1
 1
 1
 1
 1
 1
 1
 1
 1
 1
 1
 1
 1
 1
 1
 1
 1
 1
 1
 1
 1
 1
 1
 1
 1
 1
 1
 1
 1
 1
 1
 1
 1
 1
 1
 1
 1
 1
 1
 1
 1
 1
 1
 1
 1
 1
 1
 1
 1
 1
 1
 1
 1
 1
 1
 1
 1
 1
 1
 1
 1
 1
 1
 1
 1
 1
 1
 1
 1
 1



© 2020 Mapbox © OpenStreetMap

## 

## 

88858845 2812F1641611731681621651617216412F178165129

## 

 $(\mathbf{f})$ 

PSI30E80740740780F30250330401290320440E30640F3062012304608000013309260608080809302606701260201320406401930680620640610206404