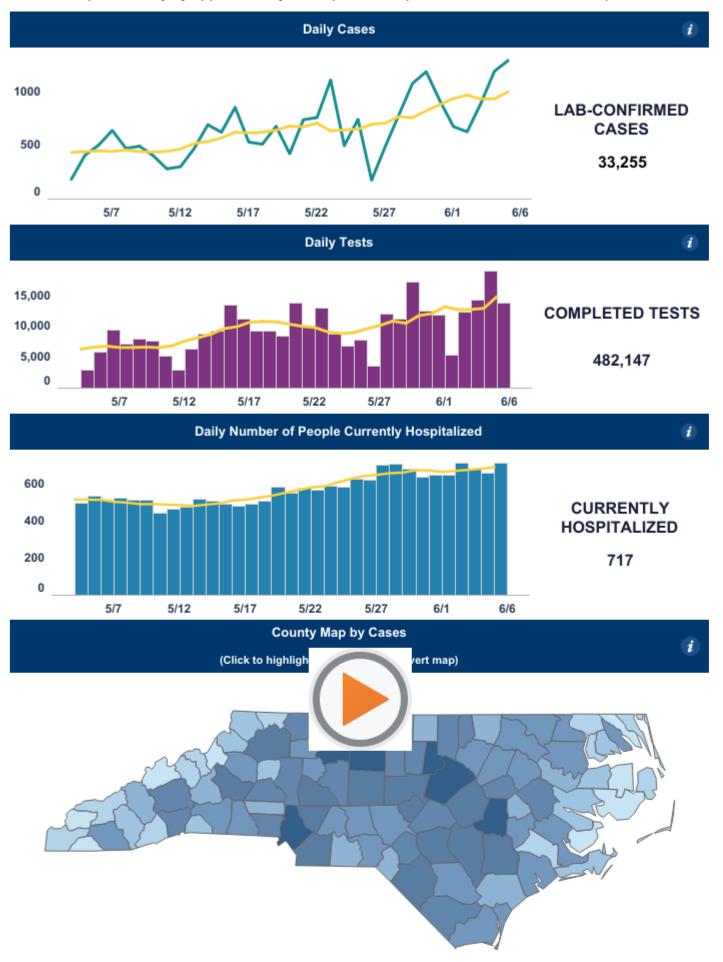

rac{1}{2}\frac{1}{2}\frac{1}{2}\frac{1}{2}\frac{1}{2}\frac{1}{2}\frac{1}{2}\frac{1}{2}\frac{1}{2}\frac{1}{2}\frac{1}{2}\frac{1}{2}\frac{1}{2}\frac{1}{2}\frac{1}{2}\frac{1}{2}\frac{1}{2}\frac{1}{2}\frac{1}{2}\frac{1}{2}\frac{1}{2}\frac{1}{2}\frac{1}{2}\frac{1}{2}\frac{1}{2}\frac{1}{2}\frac{1}{2}\frac{1}{2}\frac{1}{2}\frac{1}{2}\frac{1}{2}\frac{1}{2}\frac{1}{2}\frac{1}{2}\frac{1}{2}\frac{1}{2}\frac{1}{2}\frac{1}{2}\frac{1}{2}\frac{1}{2}\frac{1}{2}\frac{1}{2}\frac{1}{2}\frac{1}{2}\frac{1}{2}\frac{1}{2}\frac{1}{2}\frac{1}{2}\frac{1}{2}\frac{1}{2}\frac{1}{2}\frac{1}{2}\frac{1}{2}\frac{1}{2}\frac{1}{2}\frac{1}{2}\frac{1}{2}\frac{1}{2}\frac{1}{2}\frac{1}{2}\frac{1}{2}\frac{1}{2}\frac{1}{2}\frac{1}{2}\frac{1}{2}\frac{1}{2}\frac{1}{2}\frac{1}{2}\frac{1}{2}\frac{1}{2}\frac{1}{2}\frac{1}{2}\frac{1}



## 00 00 00 00 00 00 00 00 00 00 00 44 61 73 68 62 6F 61 72 64

## 





00 00 00 00 00 00 00 00 72