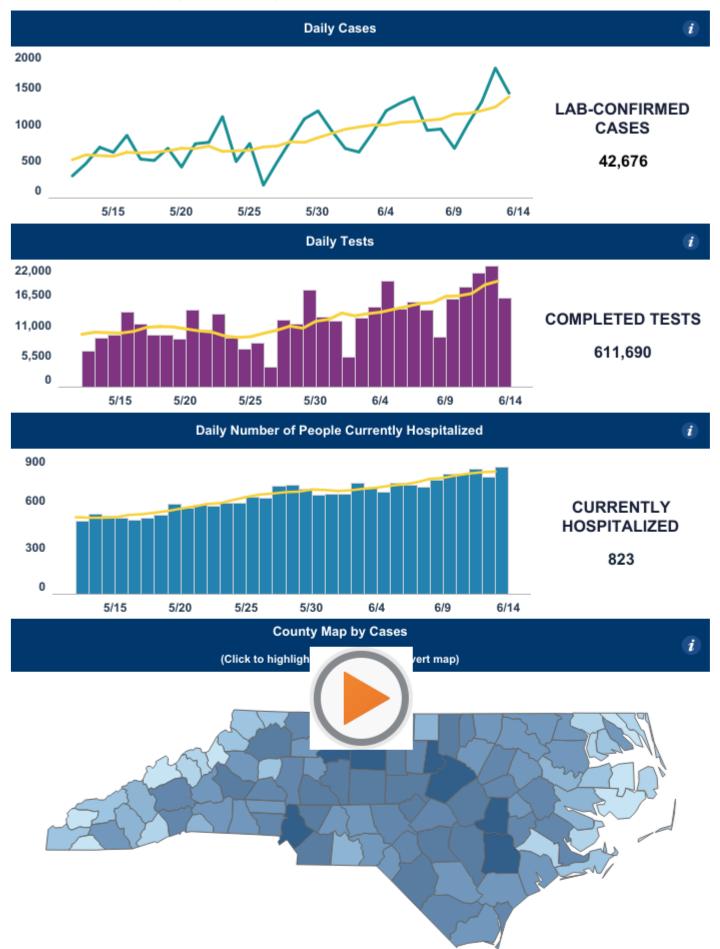

7
197183183183182187
197183183183182187
197183183183182187
197183183183182187
197183183183182187
197183183183182187
197183183183182187
197183183183182187
197183183183182187
197183183183182187
197183183183182187
197183183183182187
197183183183182187
197183183183182187
197183183183182187
197183183183182187
197183183183182187
197183183182187
197183183182187
197183183182187
197183183182187
197183183182187
197183183182187
197183183182187
197183183182187
197183183182187
197183183182187
197183183182187
197183183182187
197183183182187
197183183182187
197183183182187
197183183182187
197183183182187
197183183182187
197183183182187
197183183182187
197183183182187
197183183182187
197183183182187
197183183182187
197183183182187
197183183182187
1971883183182187
197183183182183182187
197183183182187
<t



© 2020 Mapbox © OpenStreetMap

## 

## 

88858845 2812F1641611731681621651617216412F178165129

## 

 $(\mathbf{f})$ 

PSI30E80740740780F30250330401290320440E30640F3062012304608000013309260608080809302606701260201320406401930680620640610206404