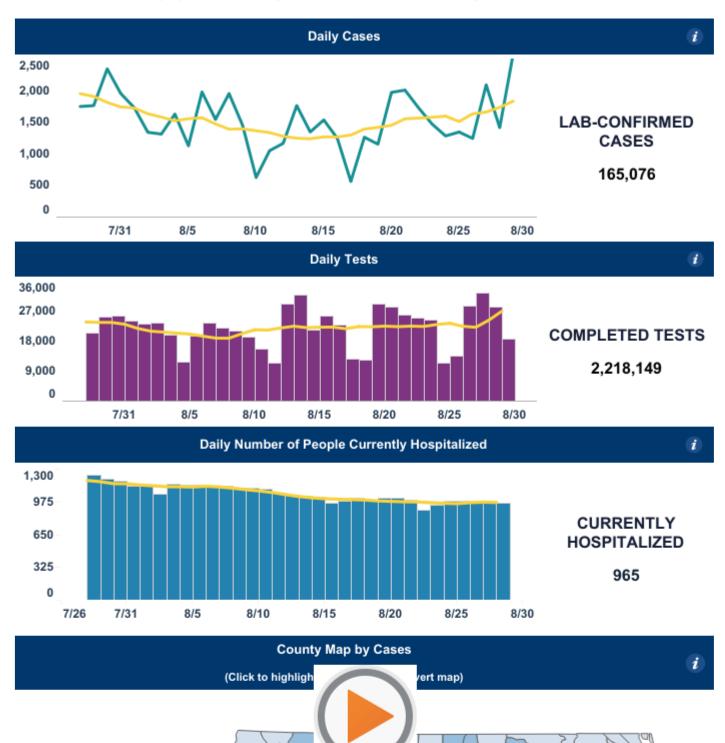

00 00 00 00 00 00 4E 43 44 48 48 53

00 00 00 00 00 00 00 00 00 43 4F 56 49 44 2D 31 39

# 00 00 00 00 00 00 00 00 00 00 00 00 00 00 00 00 00 00 00 00 00 00 00 00 00 00 00 00 00 00 00 00 00 00 00 00 00 00 00 00 00 00 00 00 00 00 00 00 00 00 00 00 00 00 00 00 00 00 00 00 00 00 00 00 00 00 00 00 00 00 00 00 00 00 00 00 00 00 00 00 00 00 00 00 00 00 00 00 00 00 00 00 00 00 00 00 00 00 00 00 00 00<

 C2002016210210201020
 C201201
 C201201021020
 C201201020
 C201201020



# 

#### 

### 

### 

#### 

### 

## 

#### 

#### 

#### 99 99 99 99 90 90 90 90 90 90 90 90 90 90 90 90 90 90 90 90 90 90 90 90 90 90 90 90 90 90 90 90 90 90 90 90 90 90 90 90 90 90 90 90 90 90 90 90 90 90 90 90 90 90 90 90 90 90 90 90 90 90 90 90 90 90 90 90 90 90 90 90 90 90 90 90 90 90 90 90 90 90 90 90 90 90 90 90 90 90 90 90 90 90 90 90 90 90 90 90 90 90<