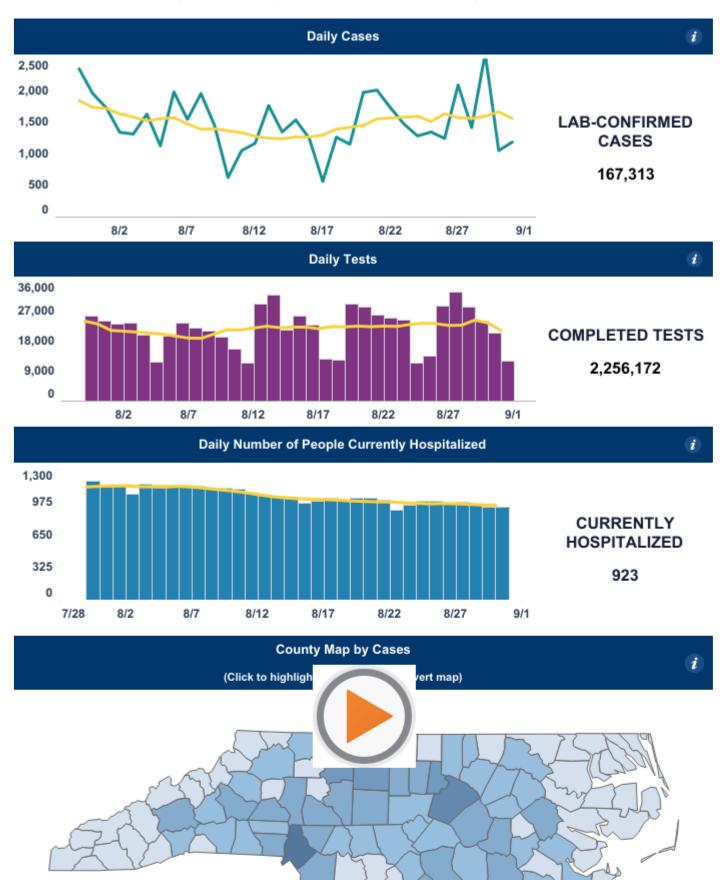

48 48 53

00 00 00 00 00 00 00 00 00 43 4F 56 49 44 2D 31 39

# 00 00 00 00 00 00 00 00 00 00 00 00 00 00 00 00 00 00 00 00 00 00 00 00 00 00 00 00 00 00 00 00 00 00 00 00 00 00 00 00 00 00 00 00 00 00 00 00 00 00 00 00 00 00 00 00 00 00 00 00 00 00 00 00 00 00 00 00 00 00 00 00 00 00 00 00 00 00 00 00 00 00 00 00 00 00 00 00 00 00 00 00 00 00 00 00 00 00 00 00 00 00<

128
221
241
241
241
241
241
241
241
241
241
241
241
241
241
241
241
241
241
241
241
241
241
241
241
241
241
241
241
241
241
241
241
241
241
241
241
241
241
241
241
241
241
241
241
241
241
241
241
241
241
241
241
241
241
241
241
241
241
241
241
241
241
241
241
241
241
241
241
241
241
241
241
241
241
241
241
241
241
241
241
241
241
241
241
241
241
241
241
241
241
241
241
241
241
241
241
241
241
241
241
241
241
241
241
241
2



# 

#### 

### 

### 

#### 

### 

## 

#### 

#### 

#### 99 99 99 99 90 90 90 90 90 90 90 90 90 90 90 90 90 90 90 90 90 90 90 90 90 90 90 90 90 90 90 90 90 90 90 90 90 90 90 90 90 90 90 90 90 90 90 90 90 90 90 90 90 90 90 90 90 90 90 90 90 90 90 90 90 90 90 90 90 90 90 90 90 90 90 90 90 90 90 90 90 90 90 90 90 90 90 90 90 90 90 90 90 90 90 90 90 90 90 90 90 90<