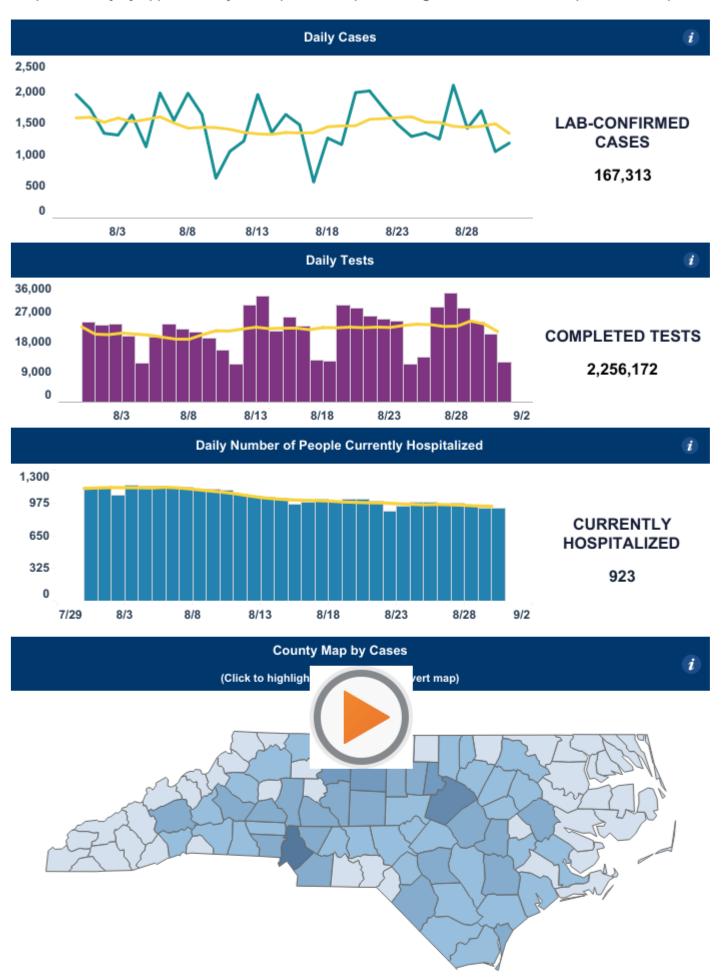

rac{1}{2}\frac{1}{2}\frac{1}{2}\frac{1}{2}\frac{1}{2}\frac{1}{2}\frac{1}{2}\frac{1}{2}\frac{1}{2}\frac{1}{2}\frac{1}{2}\frac{1}{2}\frac{1}{2}\frac{1}{2}\frac{1}{2}\frac{1}{2}\frac{1}{2}\frac{1}{2}\frac{1}{2}\frac{1}{2}\frac{1}{2}\frac{1}{2}\frac{1}{2}\frac{1}{2}\frac{1}{2}\frac{1}{2}\frac{1}{2}\frac{1}{2}\frac{1}{2}\frac{1}{2}\frac{1}{2}\frac{1}{2}\frac{1}{2}\frac{1}{2}\frac{1}{2}\frac{1}{2}\frac{1}{2}\frac{1}{2}\frac{1}{2}\frac{1}{2}\frac{1}{2}\frac{1}{2}\frac{1}{2}\frac{1}{2}\frac{1}{2}\frac{1}{2}\frac{1}{2}\frac{1}{2}\frac{1}{2}\frac{1}{2}\frac{1}{2}\frac{1}{2}\frac{1}{2}\frac{1}{2}\frac{1}{2}\frac{1}{2}\frac{1}{2}\frac{1}{2}\frac{1}{2}\frac{1}{2}\frac{1}{2}\frac{1}{2}\frac{1}{2}\frac{1}{2}\frac{1}{2}\frac{1}{2}\frac{1}{2}\frac{1}{2}\frac{1}{2}\frac{1}{2}\frac{1}{2}\frac{1}{2}\frac{1}



## 

## 



00 00 00 00 00 00 00 00 00 46 61 63 65 62 6F 6F 6B

। ହଥା ବ୍ରଥମେ ଅଟ୍ରମନ୍ତର । ହଥା ବର୍ଷ ହଥା ବର୍ଷ ବର୍ଷ ହଥା ବର୍ଷ ହଥା ବର୍ଷ ହଥା ବର୍ଷ ହଥା ବର୍ଷ ହଥା ହଥା ବର୍ଷ ହଥା ହଥା ବର୍ଷ ହଥା ବର୍ଷ ହଥା ବର୍ଷ ହଥା ବର୍ଷ ହଥା ବର୍ଷ ହଥା ବର୍ଷ



00 00 00 00 00 00 00 00 00 54 77 69 74 74 65 72