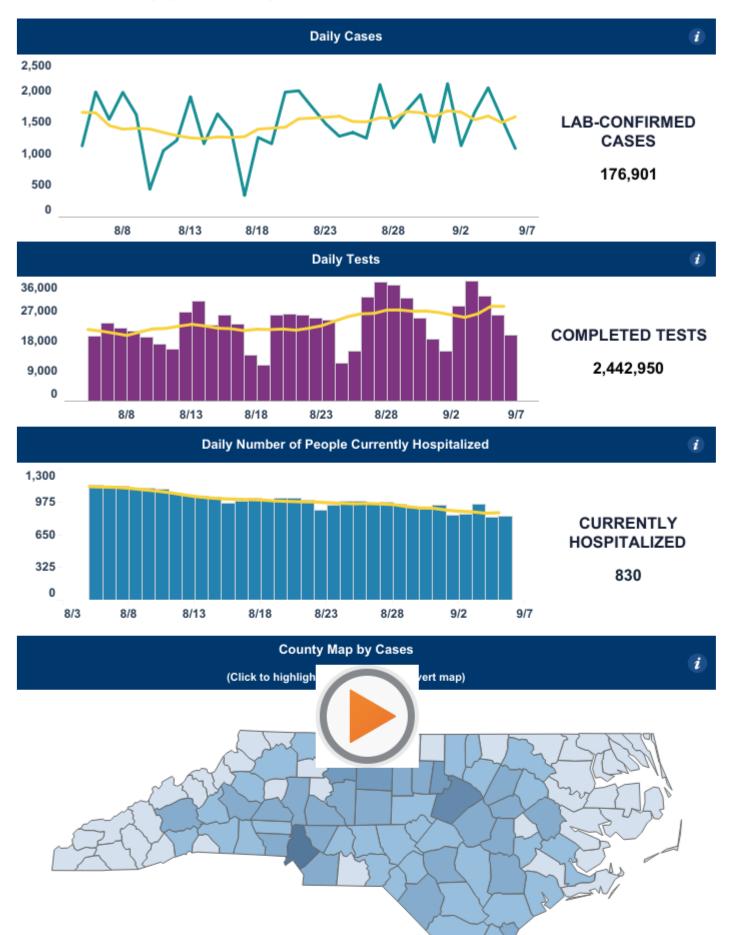

00 00 00 00 00 00 4E 43 44 48 48 53

00 00 00 00 00 00 00 00 00 43 4F 56 49 44 2D 31 39

# 00 00 00 00 00 00 00 00 00 00 00 00 00 00 00 00 00 00 00 00 00 00 00 00 00 00 00 00 00 00 00 00 00 00 00 00 00 00 00 00 00 00 00 00 00 00 00 00 00 00 00 00 00 00 00 00 00 00 00 00 00 00 00 00 00 00 00 00 00 00 00 00 00 00 00 00 00 00 00 00 00 00 00 00 00 00 00 00 00 00 00 00 00 00 00 00 00 00 00 00 00 00<



# 

#### 

### 

### 

#### 

### 

## 

#### 

#### 

#### 99 99 99 99 90 90 90 90 90 90 90 90 90 90 90 90 90 90 90 90 90 90 90 90 90 90 90 90 90 90 90 90 90 90 90 90 90 90 90 90 90 90 90 90 90 90 90 90 90 90 90 90 90 90 90 90 90 90 90 90 90 90 90 90 90 90 90 90 90 90 90 90 90 90 90 90 90 90 90 90 90 90 90 90 90 90 90 90 90 90 90 90 90 90 90 90 90 90 90 90 90 90<