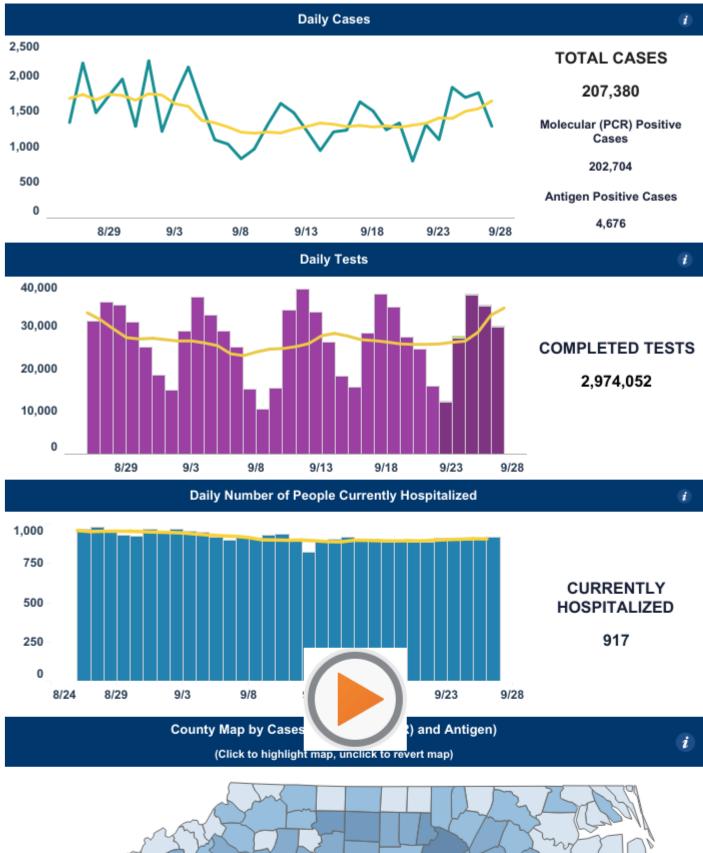

00 00 00 00 00 00 4E 43 44 48 48 53

00 00 00 00 00 00 00 00 00 43 4F 56 49 44 2D 31 39

# 09 09 09 09 09 09 09 09 09 09 09 09 09 09 09 09 09 09 09 09 09 09 09 09 09 09 09 09 09 09 09 09 09 09 09 09 09 09 09 09 09 09 09 09 09 09 09 09 09 09 09 09 09 09 09 09 09 09 09 09 09 09 09 09 09 09 09 09 09 09 09 09 09 09 09 09 09 09 09 09 09 09 09 09 09 09 09 09 09 09 09 09 09 09 09 09 09 09 09 09 09 09<





# 

#### 

### 

### 

#### 

### 

## 

#### 

#### 

#### 99 99 99 99 90 90 90 90 90 90 90 90 90 90 90 90 90 90 90 90 90 90 90 90 90 90 90 90 90 90 90 90 90 90 90 90 90 90 90 90 90 90 90 90 90 90 90 90 90 90 90 90 90 90 90 90 90 90 90 90 90 90 90 90 90 90 90 90 90 90 90 90 90 90 90 90 90 90 90 90 90 90 90 90 90 90 90 90 90 90 90 90 90 90 90 90 90 90 90 90 90 90<