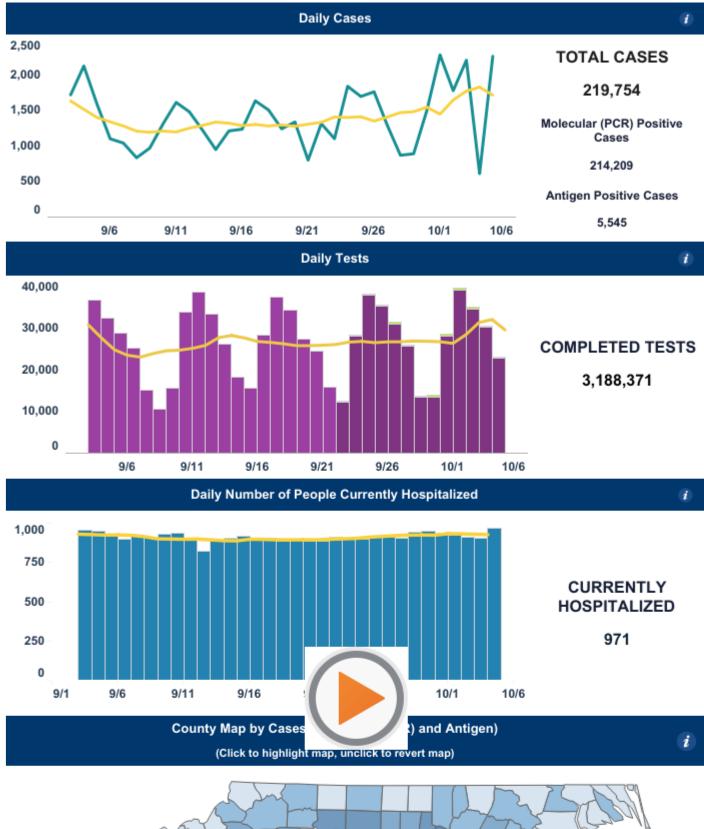

00 00 00 00 00 00 4E 43 44 48 48 53

00 00 00 00 00 00 00 00 00 43 4F 56 49 44 2D 31 39

# 00 00 00 00 00 00 00 00 00 00 00 00 00 00 00 00 00 00 00 00 00 00 00 00 00 00 00 00 00 00 00 00 00 00 00 00 00 00 00 00 00 00 00 00 00 00 00 00 00 00 00 00 00 00 00 00 00 00 00 00 00 00 00 00 00 00 00 00 00 00 00 00 00 00 00 00 00 00 00 00 00 00 00 00 00 00 00 00 00 00 00 00 00 00 00 00 00 00 00 00 00 00<

QBICELERIPSICELES
PSICE
PSICE
QBICELERIPSICE
PSICE
<td





# 

#### 

### 

### 

#### 

### 

## 

#### 

#### 

#### 99 99 99 99 90 90 90 90 90 90 90 90 90 90 90 90 90 90 90 90 90 90 90 90 90 90 90 90 90 90 90 90 90 90 90 90 90 90 90 90 90 90 90 90 90 90 90 90 90 90 90 90 90 90 90 90 90 90 90 90 90 90 90 90 90 90 90 90 90 90 90 90 90 90 90 90 90 90 90 90 90 90 90 90 90 90 90 90 90 90 90 90 90 90 90 90 90 90 90 90 90 90<