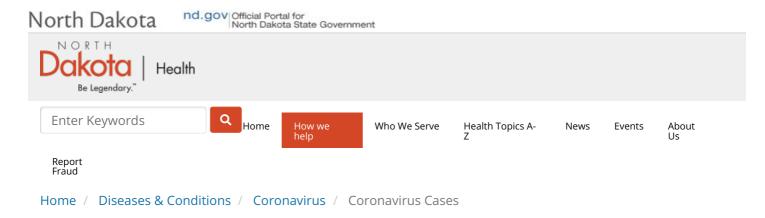

#### Updated around 11:00 AM daily

Last updated: 4/20/2020 at 11:00 AM

**Positive Cases**: Number of individuals who test positive for COVID-19 from state and private labs. **Negative Cases**: Number of individuals who test negative for COVID-19 from state and private labs.

**Total Tested**: Number of people tested for COVID-19 infection at state and private labs. **Recovered**: Number of cases who tested positive and have since been released from isolation and are no longer contagious.

**Currently Hospitalized**: Number of individuals currently hospitalized. These numbers are updated as they're reported to us through the Health Information Network and hospital reporting. There may be delays in reporting.

**Total Hospitalized**: Total number of positive cases who are currently or were hospitalized, including individuals who have passed away.

**Deaths**: Number of individuals who died with COVID-19.