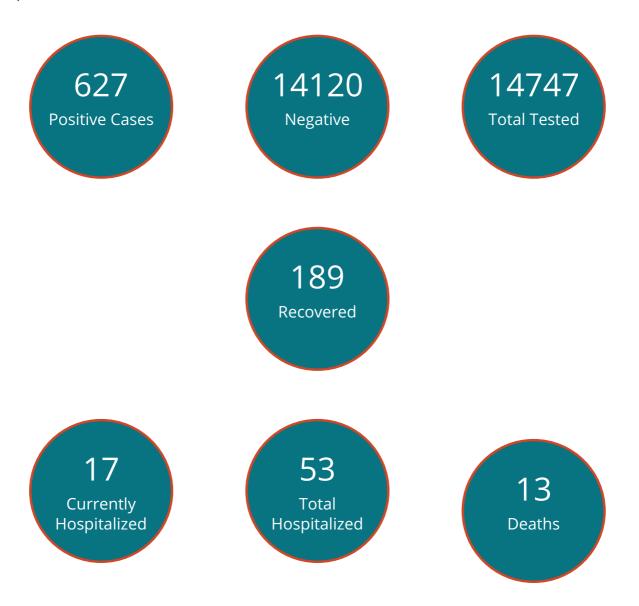

#### **Trending Curve**

Best viewed on desktop or in landscape mode on mobile (i.e. holding the phone sideways)