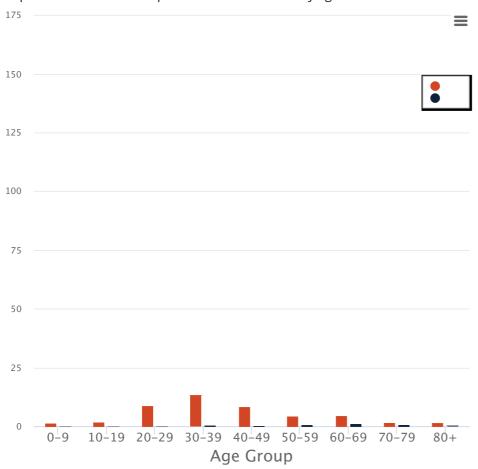

### Hospitalized by age group

People who have been hospitalized with COVID-19 by age.