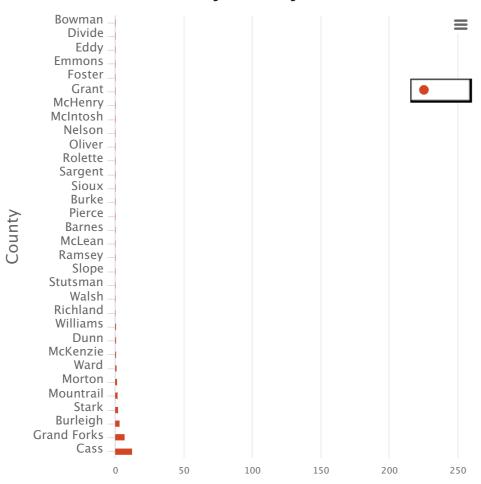

report date |
|---------------------------|------------|------------------|
| Riverview Place           | 8          | 4/6/2020         |
| Bethany on University     | 1          | 4/7/2020         |
| Bethany on 42nd           | 6          | 4/19/2020        |
| Rosewood On Broadway      | 14         | 4/19/2020        |
| Eventide                  | 22         | 4/19/2020        |
| Eventide Senior Living    | 1          | 4/18/2020        |
| Hill Top Home of Comfort  | 2          | 4/19/2020        |
| Prospera Mandan           | 1          | 3/27/2020        |
| The Meadows on University | 1          | 3/31/2020        |
| Souris Valley Care Center | 1          | 3/25/2020        |
| Total Cases               | 57         |                  |

#### **Total Positive Cases by County**



#### **County Map**

Use two fingers to zoom or scroll on mobile.

Source: ND Department Of Health • Created with Datawrapper