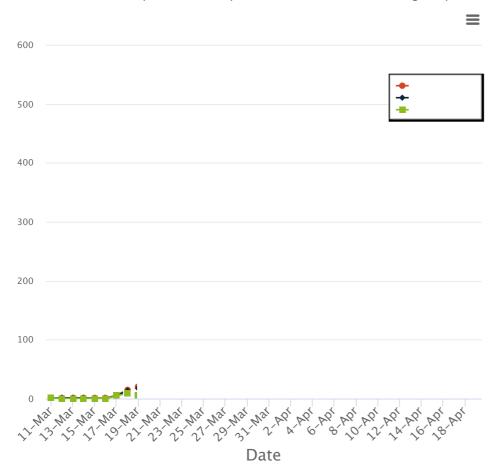

e for COVID-19 from state and private labs.

**Total Tested**: Number of people tested for COVID-19 infection at state and private labs. **Recovered**: Number of cases who tested positive and have since been released from isolation and are no longer contagious.

**Currently Hospitalized**: Number of individuals currently hospitalized. These numbers are updated as they're reported to us through the Health Information Network and hospital reporting. There may be delays in reporting.

**Total Hospitalized**: Total number of positive cases who are currently or were hospitalized, including individuals who have passed away.

**Deaths**: Number of individuals who died with COVID-19.

#### **Trending Curve**

Best viewed on desktop or in landscape mode on mobile (i.e. holding the phone sideways)



## Source of Exposure



# Cases by Gender







## Cases by Age Group



### Hospitalized by age group

People who have been hospitalized with COVID-19 by age.



# Long Term Care Facility Cases

| Facility Name             | Case Count | Last report date |
|---------------------------|------------|------------------|
| Riverview Place           | 8          | 4/6/2020         |
| Bethany on University     | 1          | 4/7/2020         |
| Bethany on 42nd           | 6          | 4/19/2020        |
| Rosewood On Broadway      | 14         | 4/19/2020        |
| Eventide                  | 22         | 4/19/2020        |
| Eventide Senior Living    | 1          | 4/18/2020        |
| Hill Top Home of Comfort  | 2          | 4/19/2020        |
| Prospera Mandan           | 1          |