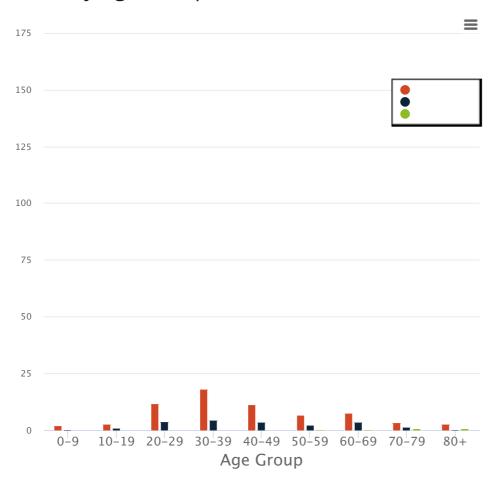

ople tested for COVID-19 infection at state and private labs. **Recovered**: Number of cases who tested positive and have since been released from isolation and are no longer contagious.

**Currently Hospitalized**: Number of individuals currently hospitalized. These numbers are updated as they're reported to us through the Health Information Network and hospital reporting. There may be delays in reporting.

**Total Hospitalized**: Total number of positive cases who are currently or were hospitalized, including individuals who have passed away.

**Deaths**: Number of individuals who died with COVID-19.

#### **Trending Curve**

Best viewed on desktop or in landscape mode on mobile (i.e. holding the phone sideways)



## Source of Exposure



# Cases by Gender







## Cases by Age Group



### Hospitalized by age group

People who have been hospitalized with COVID-19 by age.



# Long Term Care Facility Cases

| Facility Name             | Case Count | Last report date |
|---------------------------|------------|------------------|
| Riverview Place           | 8          | 4/6/2020         |
| Bethany on University     | 1          | 4/7/2020         |
| Bethany on 42nd           | 6          | 4/19/2020        |
| Rosewood On Broadway      | 14         | 4/19/2020        |
| Eventide                  | 22         | 4/19/2020        |
| Eventide Senior Living    | 1          | 4/18/2020        |
| Hill Top Home of Comfort  | 2          | 4/19/2020        |
| Prospera Mandan           | 1          | 3/27/2020        |
| The Meadows on University | 1          | 3/31/2020