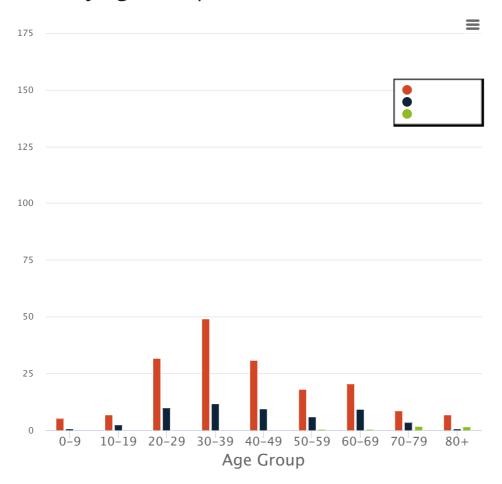

f people tested for COVID-19 infection at state and private labs. **Recovered**: Number of cases who tested positive and have since been released from isolation and are no longer contagious.

**Currently Hospitalized**: Number of individuals currently hospitalized. These numbers are updated as they're reported to us through the Health Information Network and hospital reporting. There may be delays in reporting.

**Total Hospitalized**: Total number of positive cases who are currently or were hospitalized, including individuals who have passed away.

**Deaths**: Number of individuals who died with COVID-19.

#### **Trending Curve**

Best viewed on desktop or in landscape mode on mobile (i.e. holding the phone sideways)



## Source of Exposure



# Cases by Gender



## Cases by Age Group



### Hospitalized by age group

People who have been hospitalized with COVID-19 by age.



# Long Term Care Facility Cases

| Facility Name             | Case Count | Last report date |
|---------------------------|------------|------------------|
| Riverview Place           | 8          | 4/6/2020         |
| Bethany on University     | 1          | 4/7/2020         |
| Bethany on 42nd           | 6          | 4/19/2020        |
| Rosewood On Broadway      | 14         | 4/19/2020        |
| Eventide                  | 22         | 4/19/2020        |
| Eventide Senior Living    | 1          | 4/18/2020        |
| Hill Top Home of Comfort  | 2          | 4/19/2020        |
| Prospera Mandan           | 1          | 3/27/2020        |
| The Meadows on University | 1          | 3/31/2020