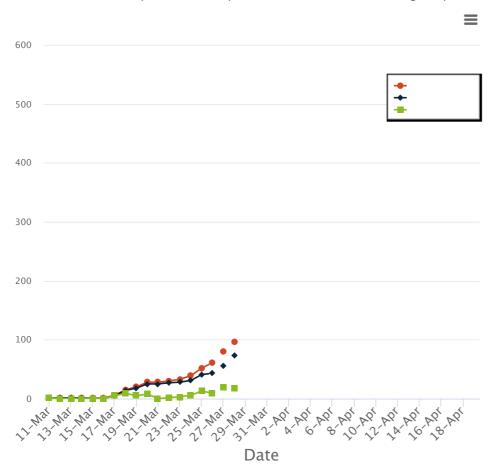

e for COVID-19 from state and private labs.

**Total Tested**: Number of people tested for COVID-19 infection at state and private labs. **Recovered**: Number of cases who tested positive and have since been released from isolation and are no longer contagious.

**Currently Hospitalized**: Number of individuals currently hospitalized. These numbers are updated as they're reported to us through the Health Information Network and hospital reporting. There may be delays in reporting.

**Total Hospitalized**: Total number of positive cases who are currently or were hospitalized, including individuals who have passed away.

**Deaths**: Number of individuals who died with COVID-19.

#### **Trending Curve**

Best viewed on desktop or in landscape mode on mobile (i.e. holding the phone sideways)



## Source of Exposure



# Cases by Gender



## Cases by Age Group



### Hospitalized by age group

People who have been hospitalized with COVID-19 by age.



# Long Term Care Facility Cases

| Facility Name             | Case Count | Last report date |
|---------------------------|------------|------------------|
| Riverview Place           | 8          | 4/6/2020         |
| Bethany on University     | 1          | 4/7/2020         |
| Bethany on 42nd           | 6          | 4/19/2020        |
| Rosewood On Broadway      | 14         | 4/19/2020        |
| Eventide                  | 22         | 4/19/2020        |
| Eventide Senior Living    | 1          | 4/18/2020        |
| Hill Top Home of Comfort  | 2          | 4/19/2020        |
| Prospera Mandan           | 1          | 3/2