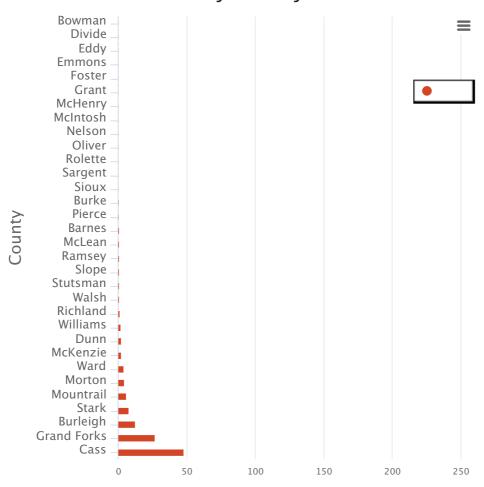

report date |
|---------------------------|------------|------------------|
| Riverview Place           | 8          | 4/6/2020         |
| Bethany on University     | 1          | 4/7/2020         |
| Bethany on 42nd           | 6          | 4/19/2020        |
| Rosewood On Broadway      | 14         | 4/19/2020        |
| Eventide                  | 22         | 4/19/2020        |
| Eventide Senior Living    | 1          | 4/18/2020        |
| Hill Top Home of Comfort  | 2          | 4/19/2020        |
| Prospera Mandan           | 1          | 3/27/2020        |
| The Meadows on University | 1          | 3/31/2020        |
| Souris Valley Care Center | 1          | 3/25/2020        |
| Total Cases               | 57         |                  |

#### **Total Positive Cases by County**



#### **County Map**

Use two fingers to zoom or scroll on mobile.