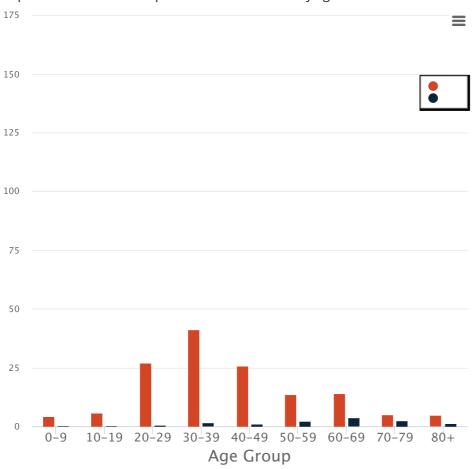

### Hospitalized by age group

People who have been hospitalized with COVID-19 by age.