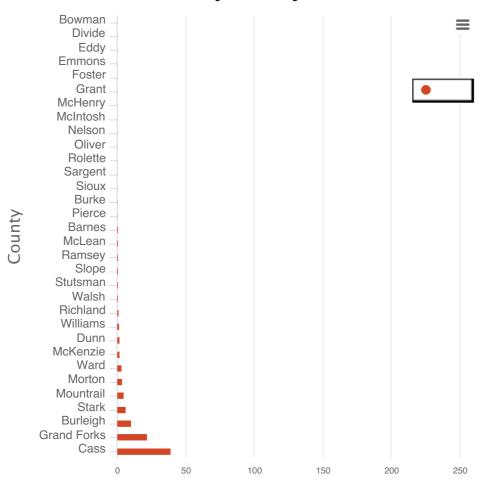

report date |
|---------------------------|------------|------------------|
| Riverview Place           | 8          | 4/6/2020         |
| Bethany on University     | 1          | 4/7/2020         |
| Bethany on 42nd           | 6          | 4/19/2020        |
| Rosewood On Broadway      | 14         | 4/19/2020        |
| Eventide                  | 22         | 4/19/2020        |
| Eventide Senior Living    | 1          | 4/18/2020        |
| Hill Top Home of Comfort  | 2          | 4/19/2020        |
| Prospera Mandan           | 1          | 3/27/2020        |
| The Meadows on University | 1          | 3/31/2020        |
| Souris Valley Care Center | 1          | 3/25/2020        |
| Total Cases               | 57         |                  |

### **Total Positive Cases by County**



### **County Map**

Use two fingers to zoom or scroll on mobile.

Source: ND Department Of Health • Created with Datawrapper