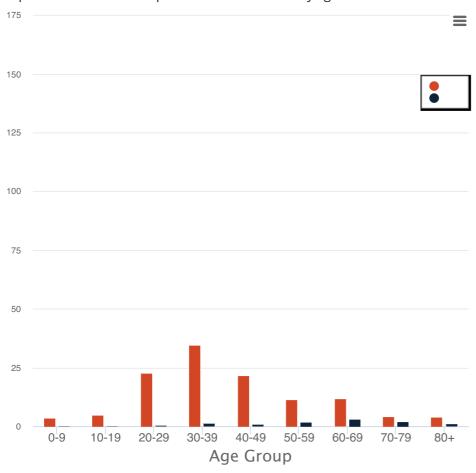

### Hospitalized by age group

People who have been hospitalized with COVID-19 by age.