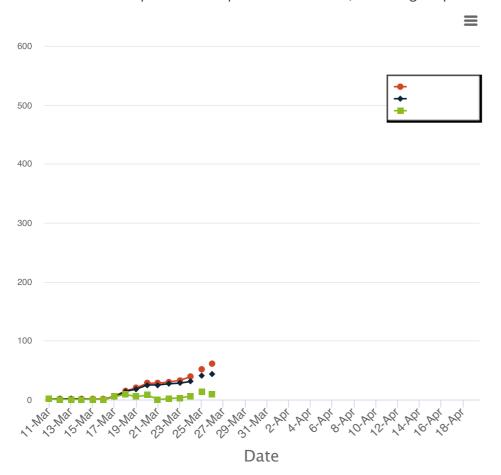

ve for COVID-19 from state and private labs.

**Total Tested**: Number of people tested for COVID-19 infection at state and private labs. **Recovered**: Number of cases who tested positive and have since been released from isolation and are no longer contagious.

**Currently Hospitalized**: Number of individuals currently hospitalized. These numbers are updated as they're reported to us through the Health Information Network and hospital reporting. There may be delays in reporting.

**Total Hospitalized**: Total number of positive cases who are currently or were hospitalized, including individuals who have passed away.

**Deaths**: Number of individuals who died with COVID-19.

### **Trending Curve**

Best viewed on desktop or in landscape mode on mobile (i.e. holding the phone sideways)



## Source of Exposure



# Cases by Gender



# Cases by Age Group



### Hospitalized by age group

People who have been hospitalized with COVID-19 by age.



# Long Term Care Facility Cases

| Facility Name             | Case Count | Last report date |
|---------------------------|------------|------------------|
| Riverview Place           | 8          | 4/6/2020         |
| Bethany on University     | 1          | 4/7/2020         |
| Bethany on 42nd           | 6          | 4/19/2020        |
| Rosewood On Broadway      | 14         | 4/19/2020        |
| Eventide                  | 22         | 4/19/2020        |
| Eventide Senior Living    | 1          | 4/18/2020        |
| Hill Top Home of Comfort  | 2          | 4/19/2020        |
| Prospera Mandan           | 1          | 3/27