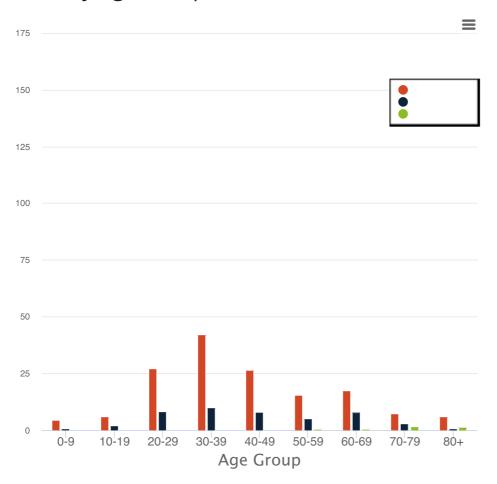

of people tested for COVID-19 infection at state and private labs. **Recovered**: Number of cases who tested positive and have since been released from isolation and are no longer contagious.

**Currently Hospitalized**: Number of individuals currently hospitalized. These numbers are updated as they're reported to us through the Health Information Network and hospital reporting. There may be delays in reporting.

**Total Hospitalized**: Total number of positive cases who are currently or were hospitalized, including individuals who have passed away.

**Deaths**: Number of individuals who died with COVID-19.

### **Trending Curve**

Best viewed on desktop or in landscape mode on mobile (i.e. holding the phone sideways)



## Source of Exposure



# Cases by Gender



# Cases by Age Group



### Hospitalized by age group

People who have been hospitalized with COVID-19 by age.



# Long Term Care Facility Cases

| Facility Name             | Case Count | Last report date |
|---------------------------|------------|------------------|
| Riverview Place           | 8          | 4/6/2020         |
| Bethany on University     | 1          | 4/7/2020         |
| Bethany on 42nd           | 6          | 4/19/2020        |
| Rosewood On Broadway      | 14         | 4/19/2020        |
| Eventide                  | 22         | 4/19/2020        |
| Eventide Senior Living    | 1          | 4/18/2020        |
| Hill Top Home of Comfort  | 2          | 4/19/2020        |
| Prospera Mandan           | 1          | 3/27/2020        |
| The Meadows on University | 1          | 3/31/2020