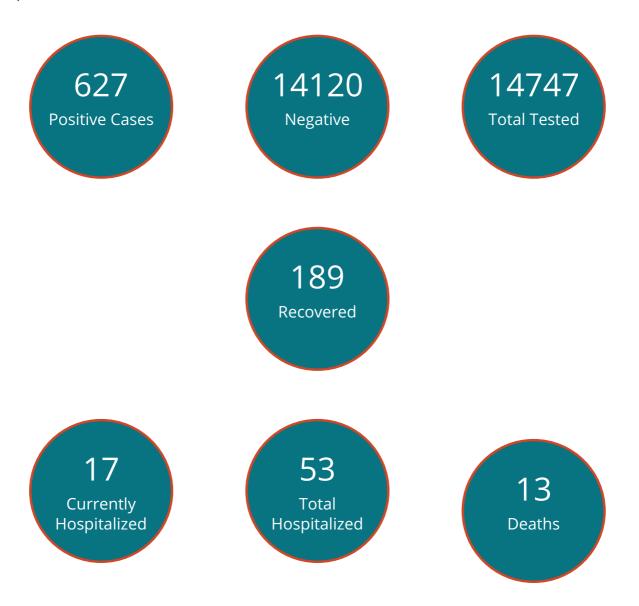

### **Trending Curve**

Best viewed on desktop or in landscape mode on mobile (i.e. holding the phone sideways)