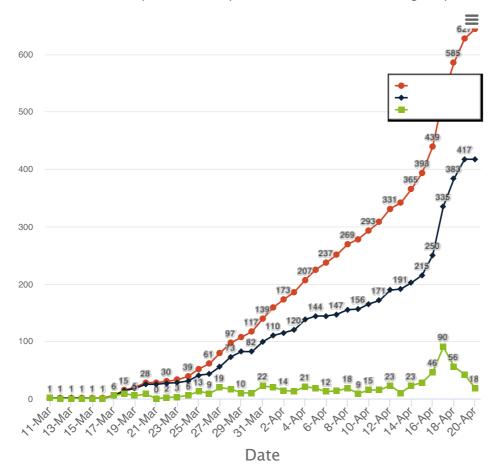

ve for COVID-19 from state and private labs.

**Total Tested**: Number of people tested for COVID-19 infection at state and private labs. **Recovered**: Number of cases who tested positive and have since been released from isolation and are no longer contagious.

**Currently Hospitalized**: Number of individuals currently hospitalized. These numbers are updated as they're reported to us through the Health Information Network and hospital reporting. There may be delays in reporting.

**Total Hospitalized**: Total number of positive cases who are currently or were hospitalized, including individuals who have passed away.

**Deaths**: Number of individuals who died with COVID-19.

### **Trending Curve**

Best viewed on desktop or in landscape mode on mobile (i.e. holding the phone sideways)



# Source of Exposure



# Cases by Gender



# Cases by Age Group



## Hospitalized by age group

People who have been hospitalized with COVID-19 by age.



**Long Term Care Facility Cases** 

4

### **Total Positive Cases by County**



## **County Map**

Use two fingers to zoom or scroll on mobile.

Source: ND Department Of Health • Created with Datawrapper

| By County - Total Tests, Positives, and Negatives | + |
|---------------------------------------------------|---|
| By County - Source of Exposure                    | + |
| By County - Rate per 100,000                      | + |

#### Copyright © 2019 North Dakota Department of

<u>Health</u>

600 East Boulevard Ave Bismarck, ND 58505-0200

Phone: 701-328-2372

<u>Contact Us</u>

**Intranet** 

Accessibility | Contact | Disclai