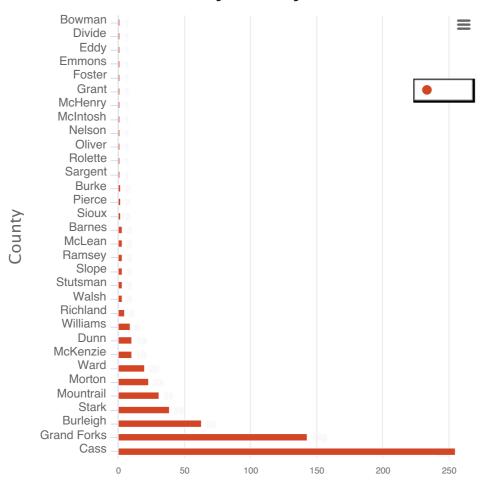

e no longer contagious.

**Currently Hospitalized**: Number of individuals currently hospitalized. These numbers are updated as they're reported to us through the Health Information Network and hospital reporting. There may be delays in reporting.

**Total Hospitalized**: Total number of positive cases who are currently or were hospitalized, including individuals who have passed away.

**Deaths**: Number of individuals who died with COVID-19.

### **Trending Curve**

Best viewed on desktop or in landscape mode on mobile (i.e. holding the phone sideways)



# Source of Exposure



# Cases by Gender



# Cases by Age Group



## Hospitalized by age group

People who have been hospitalized with COVID-19 by age.



**Long Term Care Facility Cases** 

4

### **Total Positive Cases by County**



## **County Map**

Use two fingers to zoom or scroll on mobile.

Source: ND Department Of Health • Created with Datawrapper

| By County - Total Tests, Positives, and Negatives | + |
|---------------------------------------------------|---|
| By County - Source of Exposure                    | + |
| By County - Rate per 100,000                      | + |

#### Copyright © 2019 North Dakota Department of

<u>Health</u>

600 East Boulevard Ave Bismarck, ND 58505-0200

Phone: 701-328-2372

<u>Contact Us</u>

**Intranet** 

Accessibility | Contact | Disclaimer | Privacy Policy | Security Policy

Dakota | Health









Feedback (+)