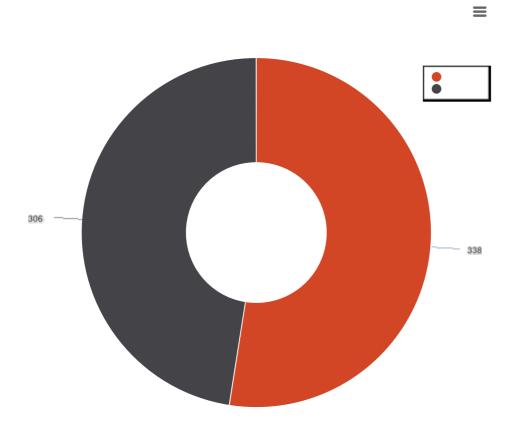

**Total Tested**: Number of people tested for COVID-19 infection at state and private labs. **Recovered**: Number of cases who tested positive and have since been released from isolation and are no longer contagious.

**Currently Hospitalized**: Number of individuals currently hospitalized. These numbers are updated as they're reported to us through the Health Information Network and hospital reporting. There may be delays in reporting.

**Total Hospitalized**: Total number of positive cases who are currently or were hospitalized, including individuals who have passed away.

**Deaths**: Number of individuals who died with COVID-19.

### **Trending Curve**

Best viewed on desktop or in landscape mode on mobile (i.e. holding the phone sideways)



# Source of Exposure



# Cases by Gender



# Cases by Age Group



## Hospitalized by age group

People who have been hospitalized with COVID-19 by age.



**Long Term Care Facility Cases** 

4

### **Total Positive Cases by County**



## **County Map**

Use two fingers to zoom or scroll on mobile.

Source: ND Department Of Health • Created with Datawrapper

| By County - Total Tests, Positives, and Negatives | + |
|---------------------------------------------------|---|
| By County - Source of Exposure                    | + |
| By County - Rate per 100,000                      | + |

#### Copyright © 2019 North Dakota Department of

<u>Health</u>

600 East Boulevard Ave Bismarck, ND 58505-0200

Phone: 701-328-2372

<u>Contact Us</u>

**Intranet** 

Accessibility | Contact | Disclaimer | Privacy Policy | Security Policy

Dakot