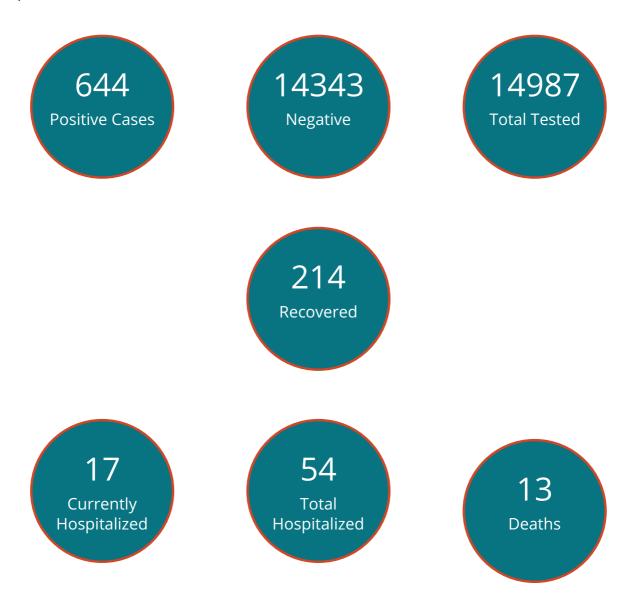

### **Trending Curve**

Best viewed on desktop or in landscape mode on mobile (i.e. holding the phone sideways)