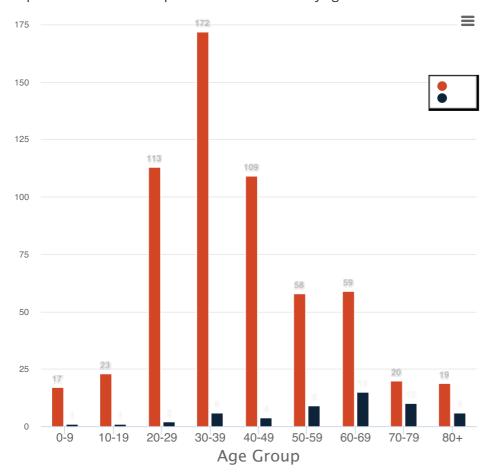

## Hospitalized by age group

People who have been hospitalized with COVID-19 by age.

**Long Term Care Facility Cases** 

4