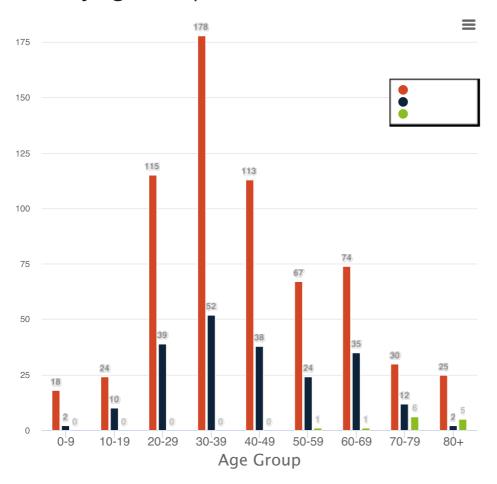

r of people tested for COVID-19 infection at state and private labs. **Recovered**: Number of cases who tested positive and have since been released from isolation and are no longer contagious.

**Currently Hospitalized**: Number of individuals currently hospitalized. These numbers are updated as they're reported to us through the Health Information Network and hospital reporting. There may be delays in reporting.

**Total Hospitalized**: Total number of positive cases who are currently or were hospitalized, including individuals who have passed away.

**Deaths**: Number of individuals who died with COVID-19.

### **Trending Curve**

Best viewed on desktop or in landscape mode on mobile (i.e. holding the phone sideways)



# Source of Exposure



# Cases by Gender



# Cases by Age Group



## Hospitalized by age group

People who have been hospitalized with COVID-19 by age.



**Long Term Care Facility Cases** 

4

### **Total Positive Cases by County**



## **County Map**

Use two fingers to zoom or scroll on mobile.

Source: ND Department Of Health • Created with Datawrapper

| By County - Total Tests, Positives, and Negatives | + |
|---------------------------------------------------|---|
| By County - Source of Exposure                    | + |
| By County - Rate per 100,000                      | + |

#### Copyright © 2019 North Dakota Department of

<u>Health</u>

600 East Boulevard Ave Bismarck, ND 58505-0200

Phone: 701-328-2372

<u>Contact Us</u>

**Intranet** 

Accessibility | Contact | Disclaimer | Privacy Policy | Security Policy

Dakota | Health









Feed