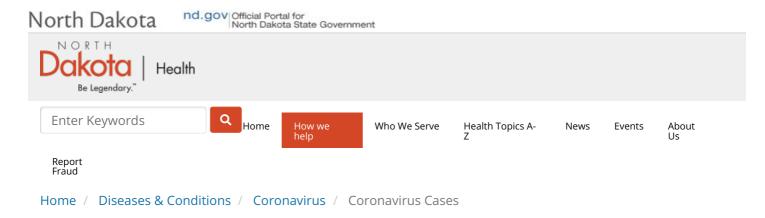

#### Updated around 11:00 AM daily

Last updated: 4/21/2020 at 11:17 AM

**Positive Cases**: Number of individuals who test positive for COVID-19 from state and private labs. **Negative Cases**: Number of individuals who test negative for COVID-19 from state and private labs.

**Total Tested**: Number of people tested for COVID-19 infection at state and private labs. **Recovered**: Number of cases who tested positive and have since been released from isolation and are no longer contagious.

**Currently Hospitalized**: Number of individuals currently hospitalized. These numbers are updated as they're reported to us through the Health Information Network and hospital reporting. There may be delays in reporting.

**Total Hospitalized**: Total number of positive cases who are currently or were hospitalized, including individuals who have passed away.

**Deaths**: Number of individuals who died with COVID-19.