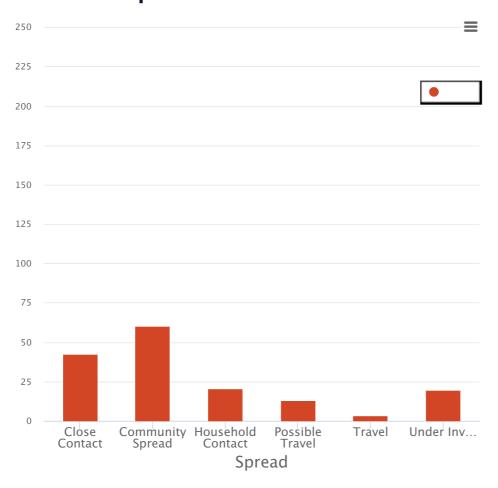

OVID-19 from state and private labs.

Total Tested: Number of people tested for COVID-19 infection at state and private labs. Recovered: Number of cases who tested positive and have since been released from isolation and are no longer contagious.

Currently Hospitalized: Number of individuals currently hospitalized. These numbers are updated as they're reported to us through the Health Information Network and hospital reporting. There may be delays in reporting.

Total Hospitalized: Total number of positive cases who are currently or were hospitalized, including individuals who have passed away.

Deaths: Number of individuals who died with COVID-19.

### **Trending Curve**

Best viewed on desktop or in landscape mode on mobile (i.e. holding the phone sideways)



# **Source of Exposure**



# **Cases by Gender**







# **Cases by Age Group**



## **Hospitalized by age group**

People who have been hospitalized with COVID-19 by age.



### **Total Positive Cases by County**



### **County Map**

Use two fingers to zoom or scroll on mobile.

| By County - Long Term Care Facility Cases         | + |
|---------------------------------------------------|---|
| By County - Total Tests, Positives, and Negatives | + |
| By County - Source of Exposure                    | + |

Copyright © 2019 North Dakota Department of

<u>Health</u>

600 East Boulevard Ave Bismarck, ND 58505-0200

Phone: 701-328-2372

Contact Us

<u>Intranet</u>

<u>Privacy</u> <u>Security</u>

<u>Accessibility</u> | <u>Contact</u> | <u>Disclaimer</u> | <u>Policy</u> | <u>Policy</u>









Feedback (+)