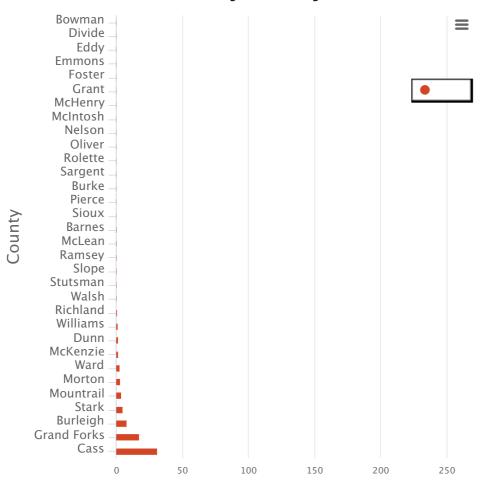

released from isolation and are no longer contagious.

Currently Hospitalized: Number of individuals currently hospitalized. These numbers are updated as they're reported to us through the Health Information Network and hospital reporting. There may be delays in reporting.

Total Hospitalized: Total number of positive cases who are currently or were hospitalized, including individuals who have passed away.

Deaths: Number of individuals who died with COVID-19.

### **Trending Curve**

Best viewed on desktop or in landscape mode on mobile (i.e. holding the phone sideways)



# **Source of Exposure**



# **Cases by Gender**







# **Cases by Age Group**



## **Hospitalized by age group**

People who have been hospitalized with COVID-19 by age.



### **Total Positive Cases by County**



### **County Map**

Use two fingers to zoom or scroll on mobile.

| By County - Long Term Care Facility Cases         | + |
|---------------------------------------------------|---|
| By County - Total Tests, Positives, and Negatives | + |
| By County - Source of Exposure                    | + |

Copyright © 2019 North Dakota Department of

<u>Health</u>

600 East Boulevard Ave Bismarck, ND 58505-0200

Phone: 701-328-2372

Contact Us

<u>Intranet</u>

<u>Privacy</u> <u>Security</u>

<u>Accessibility</u> | <u>Contact</u> | <u>Disclaimer</u> | <u>Policy</u> | <u>Policy</u>









Feedback (+)