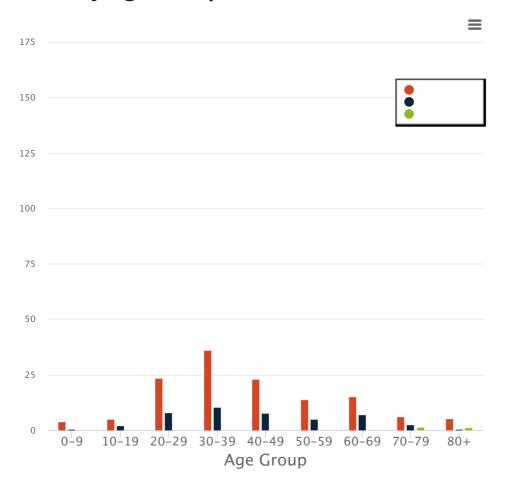

r of people tested for COVID-19 infection at state and private labs. Recovered: Number of cases who tested positive and have since been released from isolation and are no longer contagious.

Currently Hospitalized: Number of individuals currently hospitalized. These numbers are updated as they're reported to us through the Health Information Network and hospital reporting. There may be delays in reporting.

Total Hospitalized: Total number of positive cases who are currently or were hospitalized, including individuals who have passed away.

Deaths: Number of individuals who died with COVID-19.

### **Trending Curve**

Best viewed on desktop or in landscape mode on mobile (i.e. holding the phone sideways)



# **Source of Exposure**



# **Cases by Gender**







# **Cases by Age Group**



## **Hospitalized by age group**

People who have been hospitalized with COVID-19 by age.



### **Total Positive Cases by County**



### **County Map**

Use two fingers to zoom or scroll on mobile.

| By County - Long Term Care Facility Cases         | + |
|---------------------------------------------------|---|
| By County - Total Tests, Positives, and Negatives | + |
| By County - Source of Exposure                    | + |

Copyright © 2019 North Dakota Department of

<u>Health</u>

600 East Boulevard Ave Bismarck, ND 58505-0200

Phone: 701-328-2372

Contact Us

<u>Intranet</u>

<u>Privacy</u> <u>Security</u>

<u>Accessibility</u> | <u>Contact</u> | <u>Disclaimer</u> | <u>Policy</u> | <u>Policy</u>









Feedback (+)