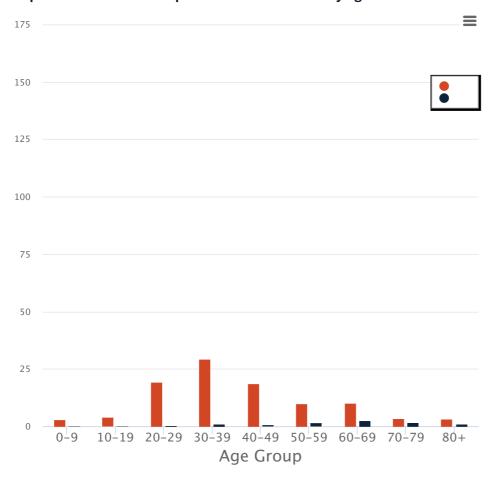

## **Hospitalized by age group**

People who have been hospitalized with COVID-19 by age.