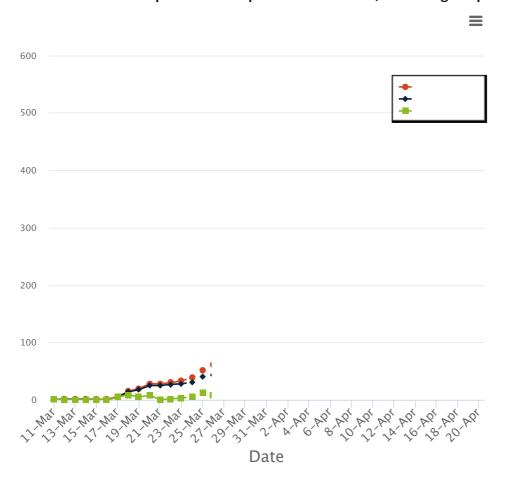

### **Trending Curve**

Best viewed on desktop or in landscape mode on mobile (i.e. holding the phone sideways)