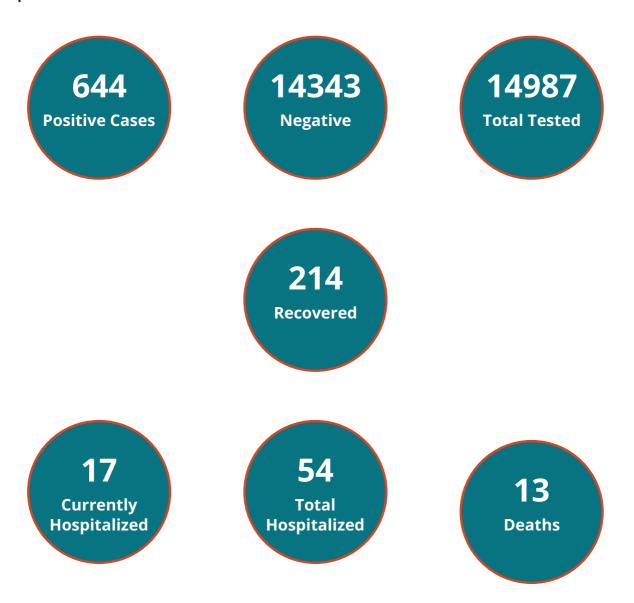

#### **Updated around 11:00 AM daily**

Last updated: 4/21/2020 at 11:17 AM

Positive Cases: Number of individuals who test positive for COVID-19 from state and private labs.

Negative Cases: Number of individuals who test negative for COVID-19 from state and private labs.

Total Tested: Number of people tested for COVID-19 infection at state and private labs. Recovered: Number of cases who tested positive and have since been released from isolation and are no longer contagious.

Currently Hospitalized: Number of individuals currently hospitalized. These numbers are updated as they're reported to us through the Health Information Network and hospital reporting. There may be delays in reporting.

Total Hospitalized: Total number of positive cases who are currently or were hospitalized, including individuals who have passed away.

Deaths: Number of individuals who died with COVID-19.