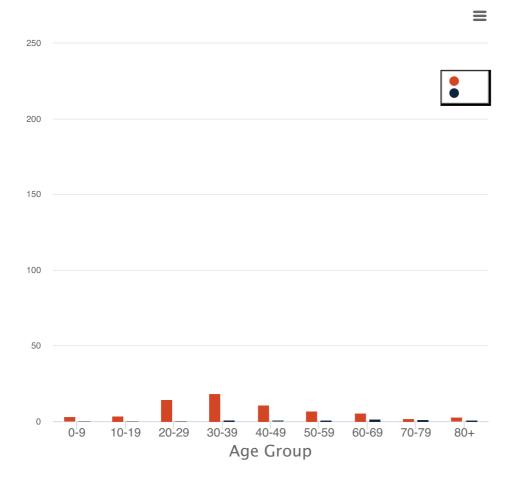

### Hospitalized by age group

People who have been hospitalized with COVID-19 by age.