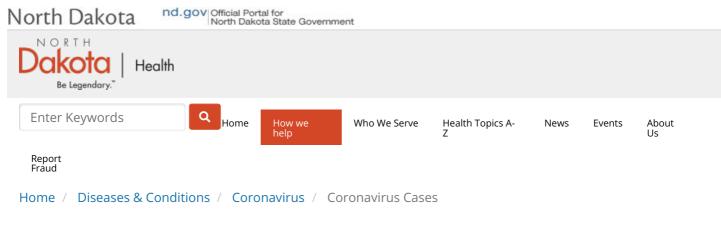

#### Updated around 11:00 AM daily

Last updated: 4/29/2020 at 11:00 AM

**Positive Cases**: Number of individuals who test positive for COVID-19 from state and private labs. **Negative Cases:** Number of individuals who test negative for COVID-19 from state and private labs.

**Total Tested**: Number of people tested for COVID-19 infection at state and private labs. **Recovered**: Number of cases who tested positive and have since been released from isolation and are no longer contagious.

**Currently Hospitalized**: Number of individuals currently hospitalized. These numbers are updated as they're reported to us through the Health Information Network and hospital reporting. There may be delays in reporting.

**Total Hospitalized**: Total number of positive cases who are currently or were hospitalized, including individuals who have passed away.

**Deaths**: Number of individuals who died from any cause while infected with COVID-19.