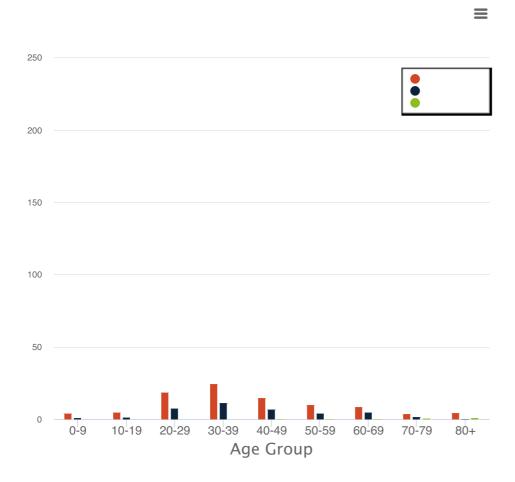

ID-19 infection at state and private labs. **Recovered**: Number of cases who tested positive and have since been released from isolation and are no longer contagious.

**Currently Hospitalized**: Number of individuals currently hospitalized. These numbers are updated as they're reported to us through the Health Information Network and hospital reporting. There may be delays in reporting.

**Total Hospitalized**: Total number of positive cases who are currently or were hospitalized, including individuals who have passed away.

**Deaths**: Number of individuals who died from any cause while infected with COVID-19.

### Trending Curve

Best viewed on desktop or in landscape mode on mobile (i.e. holding the phone sideways)



## Source of Exposure



Cases by Gender



## Cases by Age Group



### Hospitalized by age group

People who have been hospitalized with COVID-19 by age.



#### Total Positive Cases by County



#### County Map

Use two fingers to zoom or scroll on mobile.

Source: ND Department Of Health • Created with Datawrapper

By County - Long Term Care Facility Cases

+

By County - Total Tests, Positives, Negatives, and Recovered

| By Cou | nty - | Source | of Ex | posure |
|--------|-------|--------|-------|--------|
|--------|-------|--------|-------|--------|

By County - Rate per 100,000

| Copyright © 2019 <u>North Dakota Department of</u>                      |
|-------------------------------------------------------------------------|
| <u>Health</u>                                                           |
| 600 East Boulevard Ave Bismarck, ND 58505-