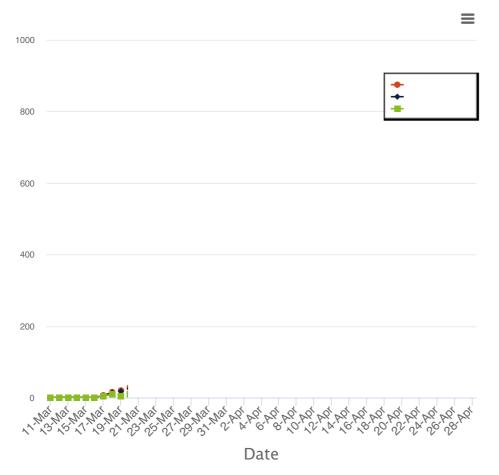

and private labs.

**Total Tested**: Number of people tested for COVID-19 infection at state and private labs. **Recovered**: Number of cases who tested positive and have since been released from isolation and are no longer contagious.

**Currently Hospitalized**: Number of individuals currently hospitalized. These numbers are updated as they're reported to us through the Health Information Network and hospital reporting. There may be delays in reporting.

**Total Hospitalized**: Total number of positive cases who are currently or were hospitalized, including individuals who have passed away.

**Deaths**: Number of individuals who died from any cause while infected with COVID-19.

### Trending Curve

Best viewed on desktop or in landscape mode on mobile (i.e. holding the phone sideways)



## Source of Exposure



Cases by Gender



## Cases by Age Group



### Hospitalized by age group

People who have been hospitalized with COVID-19 by age.



#### Total Positive Cases by County



#### County Map

Use two fingers to zoom or scroll on mobile.

Source: ND Department Of Health • Created with Datawrapper

By County - Long Term Care Facility Cases

+

By County - Total Tests, Positives, Negatives, and Recovered

| By Cou | nty - | Source | of Ex | posure |
|--------|-------|--------|-------|--------|
|--------|-------|--------|-------|--------|

By County - Rate per 100,000

| Copyright © 2019 <u>North Dakota Department of</u>                      |
|-------------------------------------------------------------------------|
| <u>Health</u>