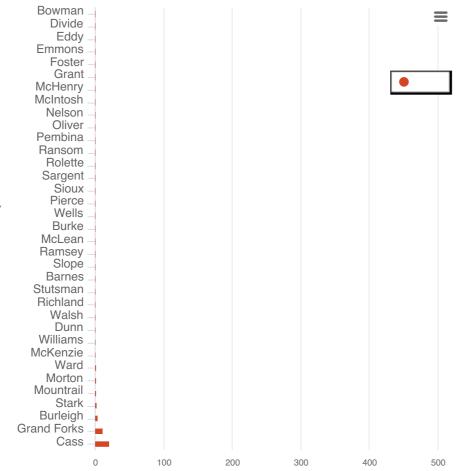

solation and are no longer contagious.

**Currently Hospitalized**: Number of individuals currently hospitalized. These numbers are updated as they're reported to us through the Health Information Network and hospital reporting. There may be delays in reporting.

**Total Hospitalized**: Total number of positive cases who are currently or were hospitalized, including individuals who have passed away.

**Deaths**: Number of individuals who died from any cause while infected with COVID-19.

### Trending Curve

Best viewed on desktop or in landscape mode on mobile (i.e. holding the phone sideways)



## Source of Exposure



Cases by Gender



## Cases by Age Group



### Hospitalized by age group

People who have been hospitalized with COVID-19 by age.



#### Total Positive Cases by County



#### County Map

Use two fingers to zoom or scroll on mobile.

Source: ND Department Of Health • Created with Datawrapper

By County - Long Term Care Facility Cases

+

By County - Total Tests, Positives, Negatives, and Recovered

| By Cou | nty - | Source | of Ex | posure |
|--------|-------|--------|-------|--------|
|--------|-------|--------|-------|--------|

By County - Rate per 100,000

| Copyright © 2019 <u>North Dakota Department of</u>                      |
|-------------------------------------------------------------------------|
| <u>Health</u>                                                           |
| 600 East Boulevard Ave Bismarck, ND 58505-0200                          |
| Phone: 701-328-2372                                                     |
| <u>Contact Us</u>