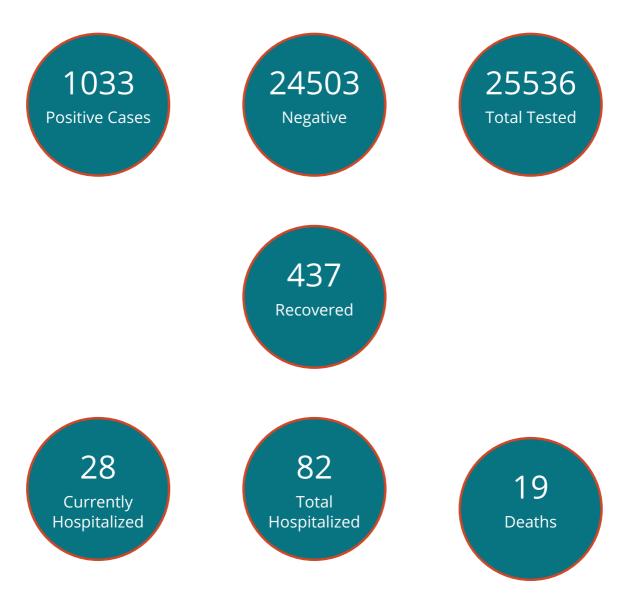

### Trending Curve

Best viewed on desktop or in landscape mode on mobile (i.e. holding the phone sideways)