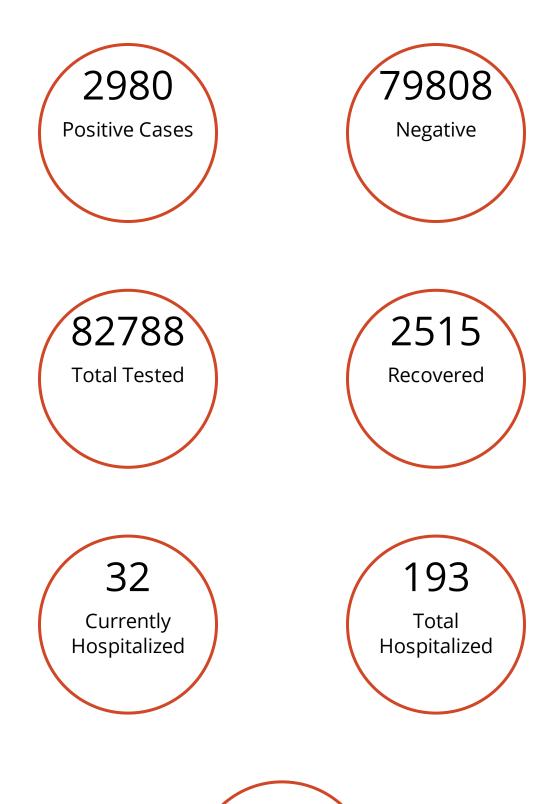

# **Coronavirus Cases**

The North Dakota Department of Health dashboard is updated daily by 11 a.m. and includes cases reported through the previous day. The investigations are ongoing and information on the website is likely to change as cases are investigated. The information on the dashboard is the most accurate available and may be different than previous news releases.

Last updated: 6/11/2020 at 11:00 AM

**Deaths** 

Feedback (+) (/form/feedback)