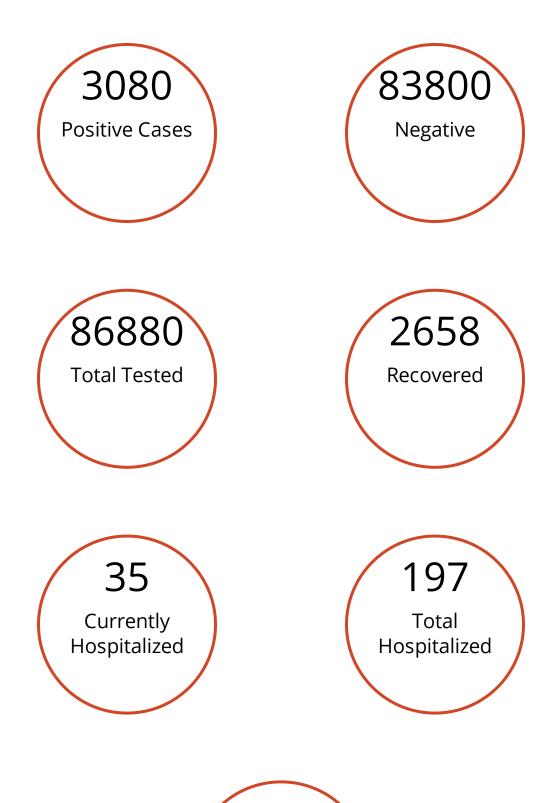

# **Coronavirus Cases**

The North Dakota Department of Health dashboard is updated daily by 11 a.m. and includes cases reported through the previous day. The investigations are ongoing and information on the website is likely to change as cases are investigated. The information on the dashboard is the most accurate available and may be different than previous news releases.

Last updated: 6/14/2020 at 10:00 AM

**Deaths** 

Feedback (+) (/form/feedback)