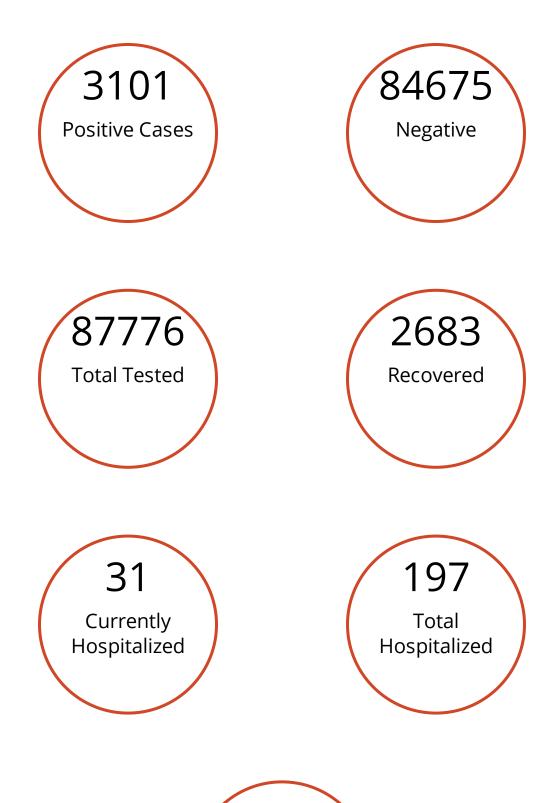

# **Coronavirus Cases**

The North Dakota Department of Health dashboard is updated daily by 11 a.m. and includes cases reported through the previous day. The investigations are ongoing and information on the website is likely to change as cases are investigated. The information on the dashboard is the most accurate available and may be different than previous news releases.

Last updated: 6/15/2020 at 10:00 AM

**Deaths** 

Feedback (+) (/form/feedback)