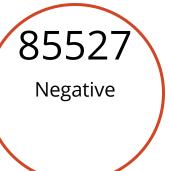

# **Coronavirus Cases**

The North Dakota Department of Health dashboard is updated daily by 11 a.m. and includes cases reported through the previous day. The investigations are ongoing and information on the website is likely to change as cases are investigated. The information on the dashboard is the most accurate available and may be different than previous news releases.

Last updated: 6/16/2020 at 10:00 AM

74 Deaths