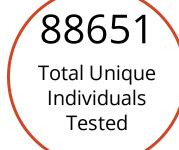

# **Coronavirus Cases**

The North Dakota Department of Health dashboard is updated daily by 11 a.m. and includes cases reported through the previous day. The investigations are ongoing and information on the website is likely to change as cases are investigated. The information on the dashboard is the most accurate available and may be different than previous news releases.

Last updated: 6/16/2020 at 10:00 AM

74 Deaths