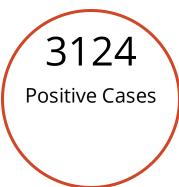

# **Coronavirus Cases**

The North Dakota Department of Health dashboard is updated daily by 11 a.m. and includes cases reported through the previous day. The investigations are ongoing and information on the website is likely to change as cases are investigated. The information on the dashboard is the most accurate available and may be different than previous news releases.

Last updated: 6/16/2020 at 10:00 AM

74 Deaths