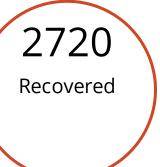

# **Coronavirus Cases**

The North Dakota Department of Health dashboard is updated daily by 11 a.m. and includes cases reported through the previous day. The investigations are ongoing and information on the website is likely to change as cases are investigated. The information on the dashboard is the most accurate available and may be different than previous news releases.

Last updated: 6/16/2020 at 10:00 AM

74 Deaths