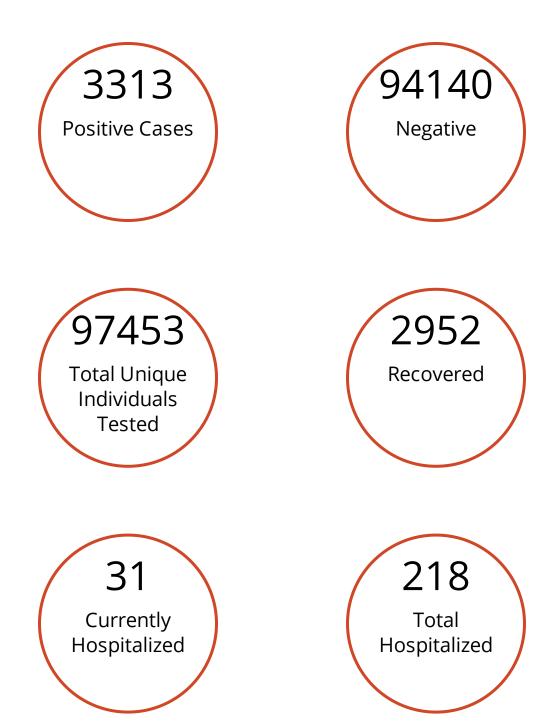

# **Coronavirus Cases**

The North Dakota Department of Health dashboard is updated daily by 11 a.m. and includes cases reported through the previous day. The investigations are ongoing and information on the website is likely to change as cases are investigated. The information on the dashboard is the most accurate available and may be different than previous news releases.

Last updated: 6/22/2020 at 11:25 AM

77 Deaths