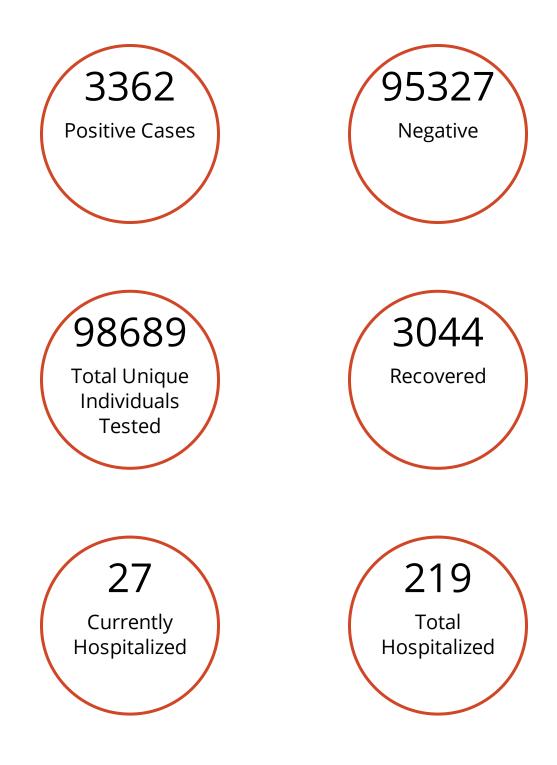

# **Coronavirus Cases**

The North Dakota Department of Health dashboard is updated daily by 11 a.m. and includes cases reported through the previous day. The investigations are ongoing and information on the website is likely to change as cases are investigated. The information on the dashboard is the most accurate available and may be different than previous news releases.

Last updated: 6/24/2020 at 11:00 AM

78 Deaths