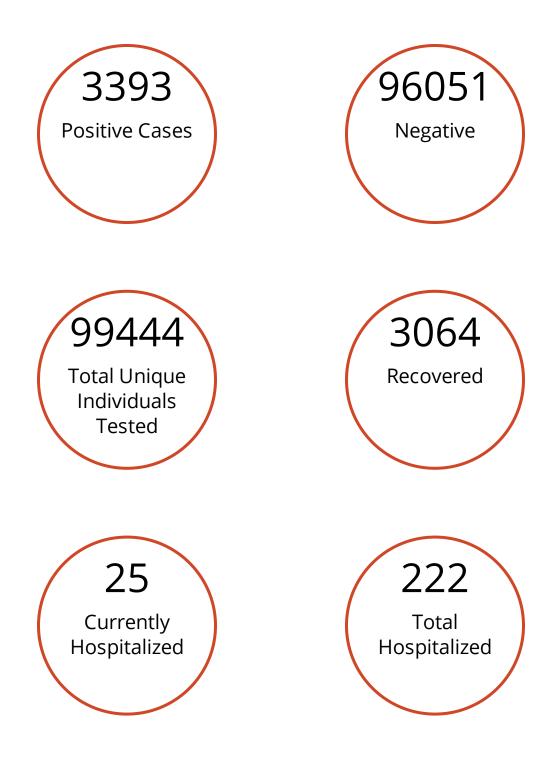

# **Coronavirus Cases**

The North Dakota Department of Health dashboard is updated daily by 11 a.m. and includes cases reported through the previous day. The investigations are ongoing and information on the website is likely to change as cases are investigated. The information on the dashboard is the most accurate available and may be different than previous news releases.

Last updated: 6/25/2020 at 11:00 AM

78
Deaths