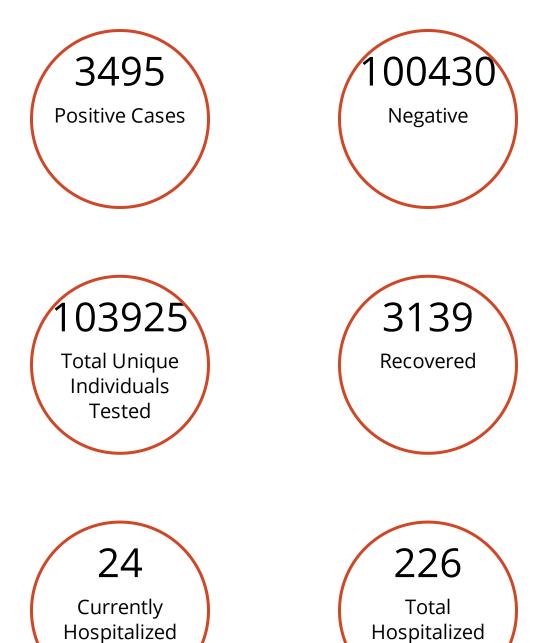

# **Coronavirus Cases**

The North Dakota Department of Health dashboard is updated daily by 11 a.m. and includes cases reported through the previous day. The investigations are ongoing and information on the website is likely to change as cases are investigated. The information on the dashboard is the most accurate available and may be different than previous news releases.

Last updated: 6/28/2020 at 11:00 AM

79 Deaths