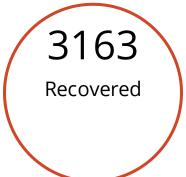

(https://www.health.nd.gov/)

Home (/) / Diseases & Conditions (/diseases-conditions)

/ Coronavirus (/diseases-conditions/coronavirus) / Coronavirus Cases

[F0] (/contact) [F0] (https://www.facebook.com/ndhealth) [F0] (https://www.twitter.com/NDDOH)

(https://www.youtube.com/channel/UC0KCh7fxTBftoWOg3kwG5RA)

# **Coronavirus Cases**

The North Dakota Department of Health dashboard is updated daily by 11 a.m. and includes cases reported through the previous day. The investigations are ongoing and information on the website is likely to change as cases are investigated. The information on the dashboard is the most accurate available and may be different than previous news releases.

Last updated: 6/29/2020 at 11:00 AM













79 Deaths

### **Serology Testing**

Reported serology tests are completed in a laboratory and do not include point of care serology tests. Individuals who complete an antibody and a PCR test maybe be counted in totals for both.

Detected Not Detected Total 180 4702 4882

### **Trending Curve**

Best viewed on desktop or in landscape mode on mobile (i.e. holding the phone sideways)

Source of Exposure

Cases by Gender

### **Deaths**

| Cause                                                                                                                                                                                                                                                                                         | Cases |
|--------------------------------------------------------