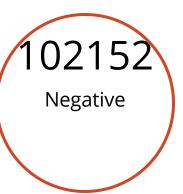

(https://www.health.nd.gov/)

Home (/) / Diseases & Conditions (/diseases-conditions)

/ Coronavirus (/diseases-conditions/coronavirus) / Coronavirus Cases

[F0] (/contact) [F0] (https://www.facebook.com/ndhealth) [F0] (https://www.twitter.com/NDDOH)

(https://www.youtube.com/channel/UC0KCh7fxTBftoWOg3kwG5RA)

# **Coronavirus Cases**

The North Dakota Department of Health dashboard is updated daily by 11 a.m. and includes cases reported through the previous day. The investigations are ongoing and information on the website is likely to change as cases are investigated. The information on the dashboard is the most accurate available and may be different than previous news releases.

Last updated: 6/29/2020 at 11:00 AM













79 Deaths

### **Serology Testing**

Reported serology tests are completed in a laboratory and do not include point of care serology tests. Individuals who complete an antibody and a PCR test maybe be counted in totals for both.

Detected Not Detected Total 180 4702 4882

### **Trending Curve**

Best viewed on desktop or in landscape mode on mobile (i.e. holding the phone sideways)

Source of Exposure

Cases by Gender

### **Deaths**

| Cause                                                                                                                                                                                                                                                                                         | Cases |
|----------------------------------------------------