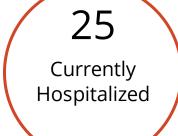

(https://www.health.nd.gov/)

Home (/) / Diseases & Conditions (/diseases-conditions)

/ Coronavirus (/diseases-conditions/coronavirus) / Coronavirus Cases

[F0] (/contact) [F0] (https://www.facebook.com/ndhealth) [F0] (https://www.twitter.com/NDDOH)

(https://www.youtube.com/channel/UC0KCh7fxTBftoWOg3kwG5RA)

# **Coronavirus Cases**

The North Dakota Department of Health dashboard is updated daily by 11 a.m. and includes cases reported through the previous day. The investigations are ongoing and information on the website is likely to change as cases are investigated. The information on the dashboard is the most accurate available and may be different than previous news releases.

Last updated: 6/29/2020 at 11:00 AM













79 Deaths

### **Serology Testing**

Reported serology tests are completed in a laboratory and do not include point of care serology tests. Individuals who complete an antibody and a PCR test maybe be counted in totals for both.

Detected Not Detected Total 180 4702 4882

### **Trending Curve**

Best viewed on desktop or in landscape mode on mobile (i.e. holding the phone sideways)

Source of Exposure

Cases by Gender

### **Deaths**

| Cause                                                                                                                                                                                                                                                                                         | Cases |
|----------------------------------------------------------