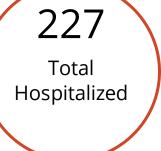

(https://www.health.nd.gov/)

Home (/) / Diseases & Conditions (/diseases-conditions)

/ Coronavirus (/diseases-conditions/coronavirus) / Coronavirus Cases

[F0] (/contact) [F0] (https://www.facebook.com/ndhealth) [F0] (https://www.twitter.com/NDDOH)

(https://www.youtube.com/channel/UC0KCh7fxTBftoWOg3kwG5RA)

# **Coronavirus Cases**

The North Dakota Department of Health dashboard is updated daily by 11 a.m. and includes cases reported through the previous day. The investigations are ongoing and information on the website is likely to change as cases are investigated. The information on the dashboard is the most accurate available and may be different than previous news releases.

Last updated: 6/29/2020 at 11:00 AM













79 Deaths

### **Serology Testing**

Reported serology tests are completed in a laboratory and do not include point of care serology tests. Individuals who complete an antibody and a PCR test maybe be counted in totals for both.

Detected Not Detected Total 180 4702 4882

### **Trending Curve**

Best viewed on desktop or in landscape mode on mobile (i.e. holding the phone sideways)

Source of Exposure

Cases by Gender

### **Deaths**

| Cause                                                                                                                                                                                                                                                                                         | Cases |
|------------------------------------------------------------