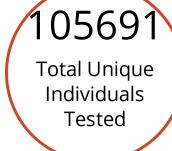

(https://www.health.nd.gov/)

Home (/) / Diseases & Conditions (/diseases-conditions)

/ Coronavirus (/diseases-conditions/coronavirus) / Coronavirus Cases

[F0] (/contact) [F0] (https://www.facebook.com/ndhealth) [F0] (https://www.twitter.com/NDDOH)

(https://www.youtube.com/channel/UC0KCh7fxTBftoWOg3kwG5RA)

# **Coronavirus Cases**

The North Dakota Department of Health dashboard is updated daily by 11 a.m. and includes cases reported through the previous day. The investigations are ongoing and information on the website is likely to change as cases are investigated. The information on the dashboard is the most accurate available and may be different than previous news releases.

Last updated: 6/29/2020 at 11:00 AM













79 Deaths

### **Serology Testing**

Reported serology tests are completed in a laboratory and do not include point of care serology tests. Individuals who complete an antibody and a PCR test maybe be counted in totals for both.

Detected Not Detected Total 180 4702 4882

### **Trending Curve**

Best viewed on desktop or in landscape mode on mobile (i.e. holding the phone sideways)

Source of Exposure

Cases by Gender

### **Deaths**

| Cause                                                                                                                                                                                                                                                                                         | Cases |
|------------------------------------------------------