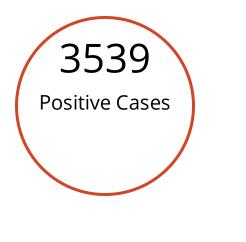

(https://www.health.nd.gov/)

Home (/) / Diseases & Conditions (/diseases-conditions)

/ Coronavirus (/diseases-conditions/coronavirus) / Coronavirus Cases

[F0] (/contact) [F0] (https://www.facebook.com/ndhealth) [F0] (https://www.twitter.com/NDDOH)

(https://www.youtube.com/channel/UC0KCh7fxTBftoWOg3kwG5RA)

# **Coronavirus Cases**

The North Dakota Department of Health dashboard is updated daily by 11 a.m. and includes cases reported through the previous day. The investigations are ongoing and information on the website is likely to change as cases are investigated. The information on the dashboard is the most accurate available and may be different than previous news releases.

Last updated: 6/29/2020 at 11:00 AM













79 Deaths

### **Serology Testing**

Reported serology tests are completed in a laboratory and do not include point of care serology tests. Individuals who complete an antibody and a PCR test maybe be counted in totals for both.

Detected Not Detected Total 180 4702 4882

### **Trending Curve**

Best viewed on desktop or in landscape mode on mobile (i.e. holding the phone sideways)

Source of Exposure

Cases by Gender

### **Deaths**

| Cause                                                                                                                                                                                                                                                                                         | Cases |
|--------------------------------------------------