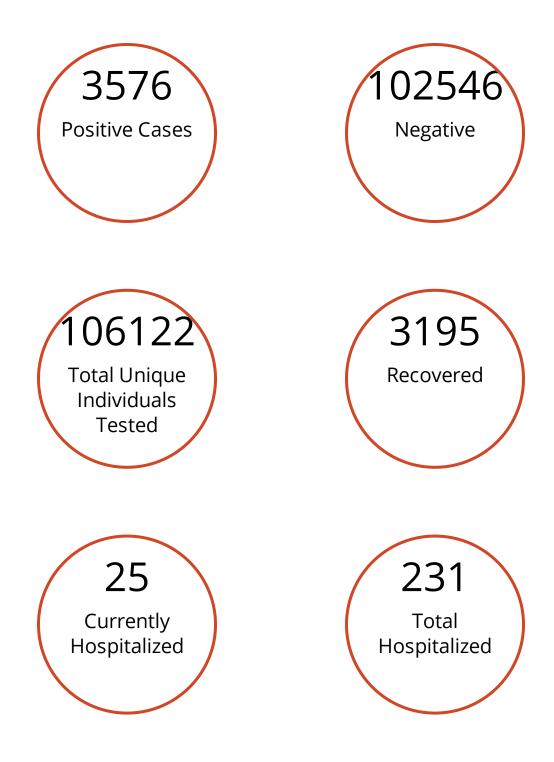

# **Coronavirus Cases**

The North Dakota Department of Health dashboard is updated daily and includes cases reported through the previous day. The investigations are ongoing and information on the website is likely to change as cases are investigated. The information on the dashboard is the most accurate available and may be different than previous news releases.

Last updated: 6/30/2020

79 Deaths