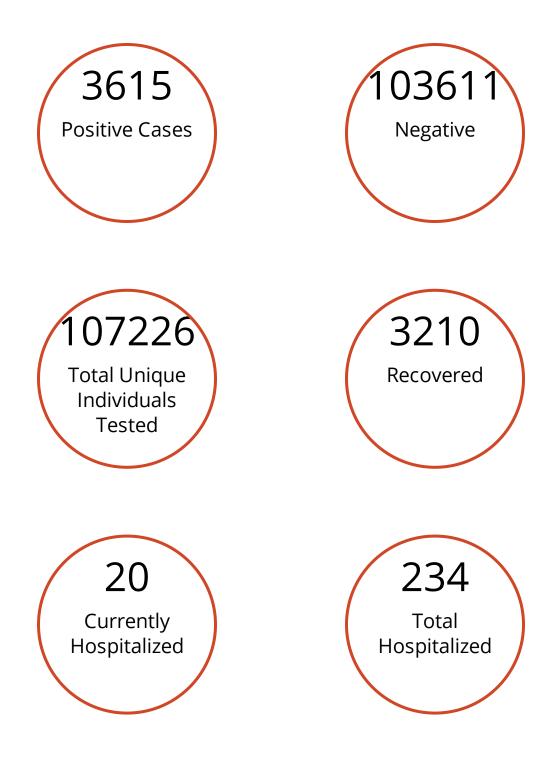

# **Coronavirus Cases**

The North Dakota Department of Health dashboard is updated daily and includes cases reported through the previous day. The investigations are ongoing and information on the website is likely to change as cases are investigated. The information on the dashboard is the most accurate available and may be different than previous news releases.

Last updated: 7/1/2020

80 Deaths