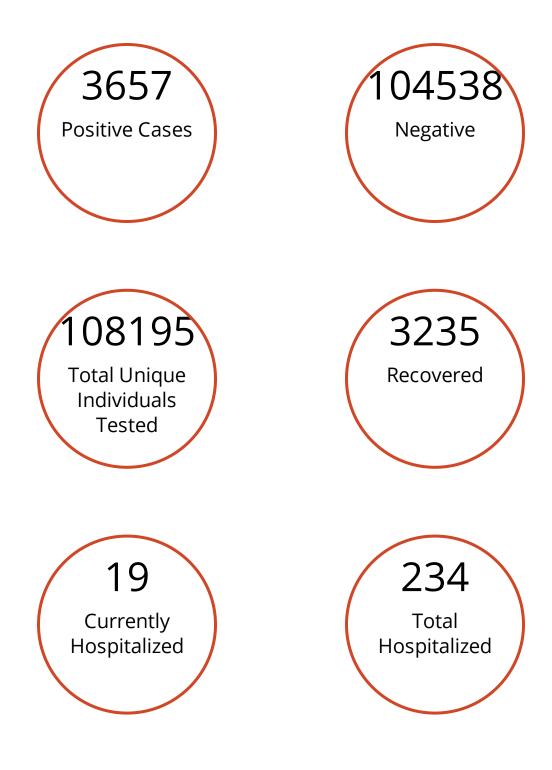

# **Coronavirus Cases**

The North Dakota Department of Health dashboard is updated daily and includes cases reported through the previous day. The investigations are ongoing and information on the website is likely to change as cases are investigated. The information on the dashboard is the most accurate available and may be different than previous news releases.

Last updated: 7/2/2020

80 Deaths