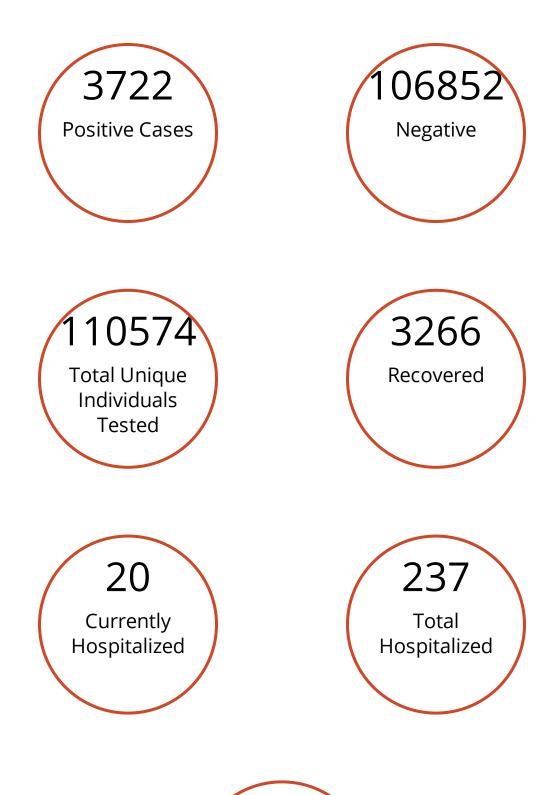

# **Coronavirus Cases**

The North Dakota Department of Health dashboard is updated daily and includes cases reported through the previous day. The investigations are ongoing and information on the website is likely to change as cases are investigated. The information on the dashboard is the most accurate available and may be different than previous news releases.

Last updated: 7/3/2020

80

Deaths

Feedback (+) (/form/feedback)