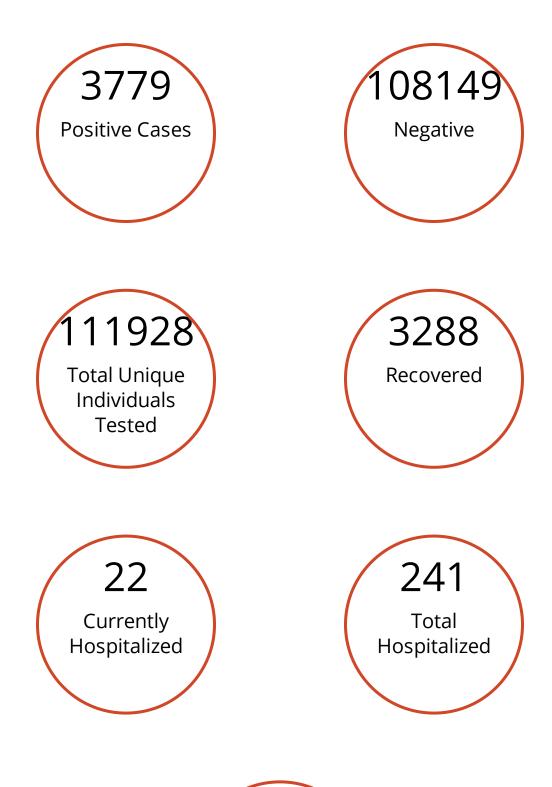

# **Coronavirus Cases**

The North Dakota Department of Health dashboard is updated daily and includes cases reported through the previous day. The investigations are ongoing and information on the website is likely to change as cases are investigated. The information on the dashboard is the most accurate available and may be different than previous news releases.

Last updated: 7/4/2020

80 Deaths