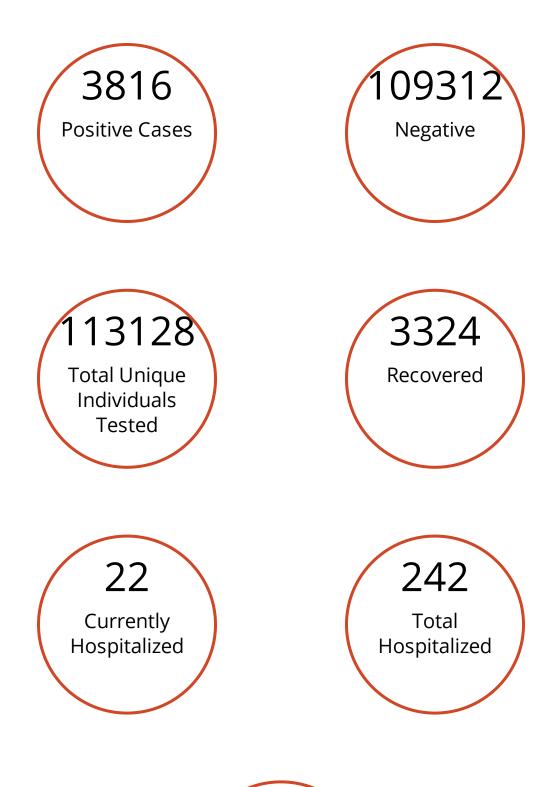

# **Coronavirus Cases**

The North Dakota Department of Health dashboard is updated daily and includes cases reported through the previous day. The investigations are ongoing and information on the website is likely to change as cases are investigated. The information on the dashboard is the most accurate available and may be different than previous news releases.

Last updated: 7/5/2020

80 Deaths