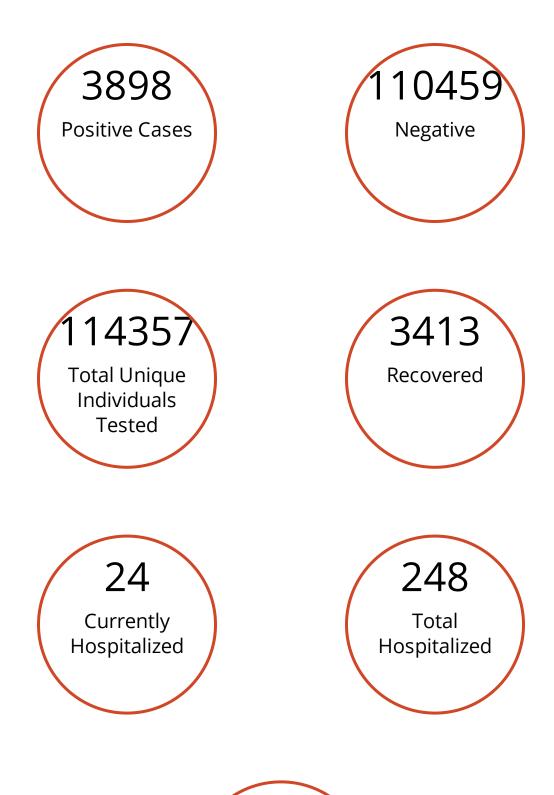

# **Coronavirus Cases**

The North Dakota Department of Health dashboard is updated daily and includes cases reported through the previous day. The investigations are ongoing and information on the website is likely to change as cases are investigated. The information on the dashboard is the most accurate available and may be different than previous news releases.

Last updated: 7/7/2020

84
Deaths