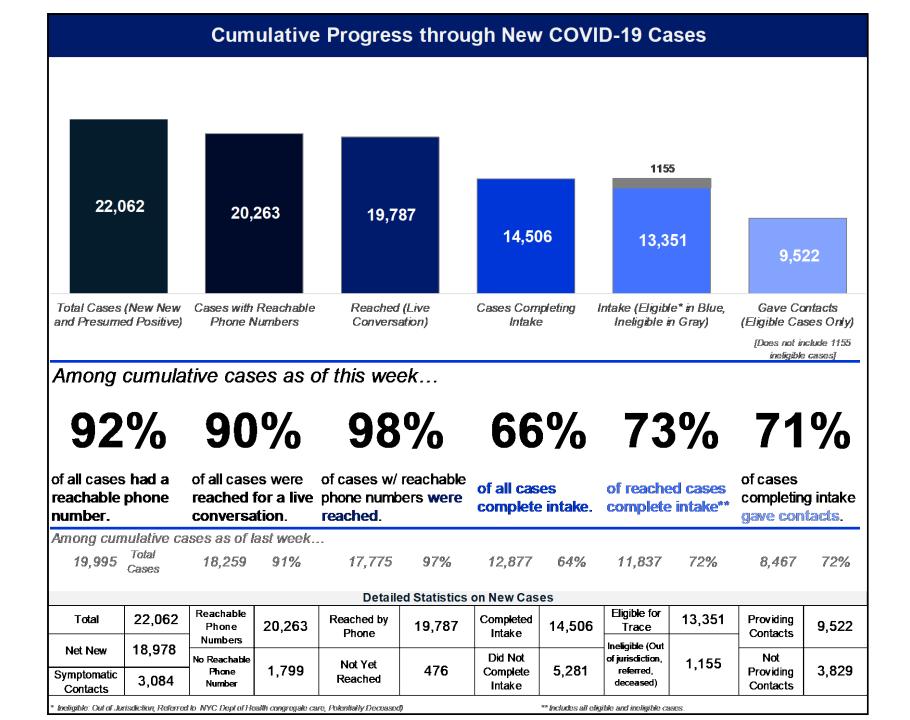

**Cumulative Results** 

90%

of all cases reached

66%

of all cases complete intake

54%

of all contacts complete intake

Last 2 Weeks 92.5% of all cases reached 75.0% of all cases complete intake **59.7%** of all contacts

complete intake