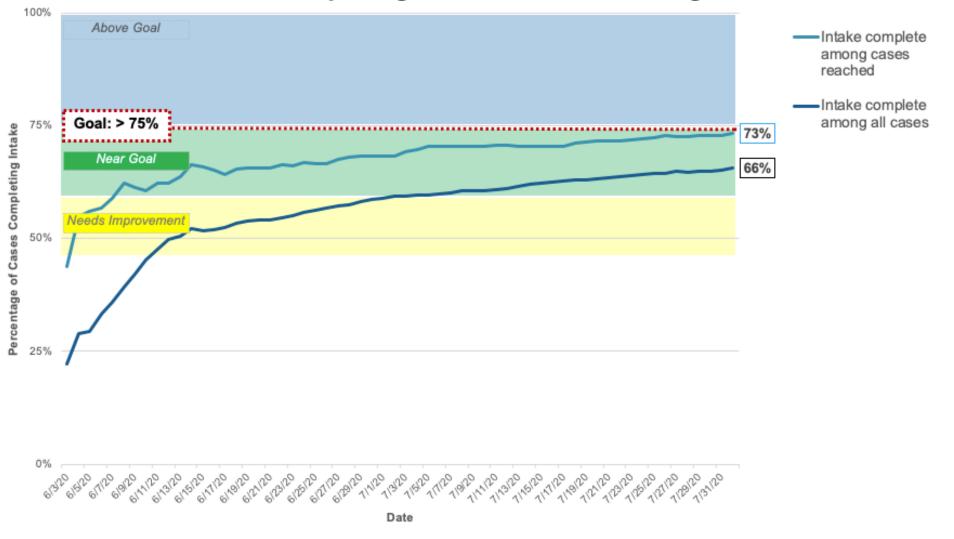

## Improved Program Performance Over Time

**Program Goals** 

**90%** 

of all cases reached

75%

of all cases complete intake

75%

of all contacts complete intake

**Cumulative Results** 

90%

of all cases reached

66%

of all cases complete intake

54%

of all contacts complete intake

Last 2 Weeks 92.5% of all cases reached 75.0% of all cases complete intake **59.7%** of all contacts

complete intake

## **Cases Completing Intake within Trace Program**