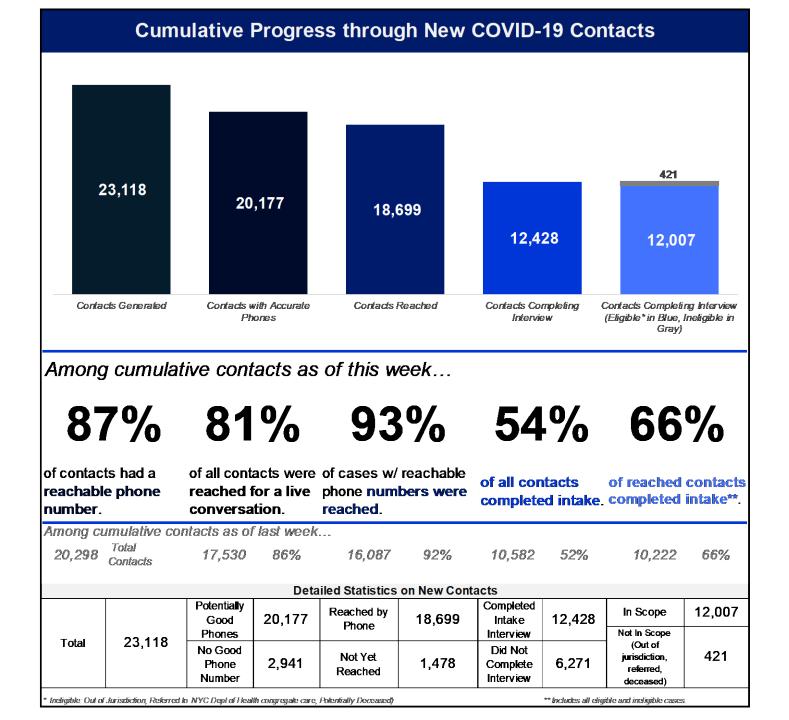

**Cumulative Results** 

90%

of all cases reached

66%

of all cases complete intake

54%

of all contacts complete intake

Last 2 Weeks 92.5% of all cases reached 75.0% of all cases complete intake **59.7%** of all contacts

complete intake