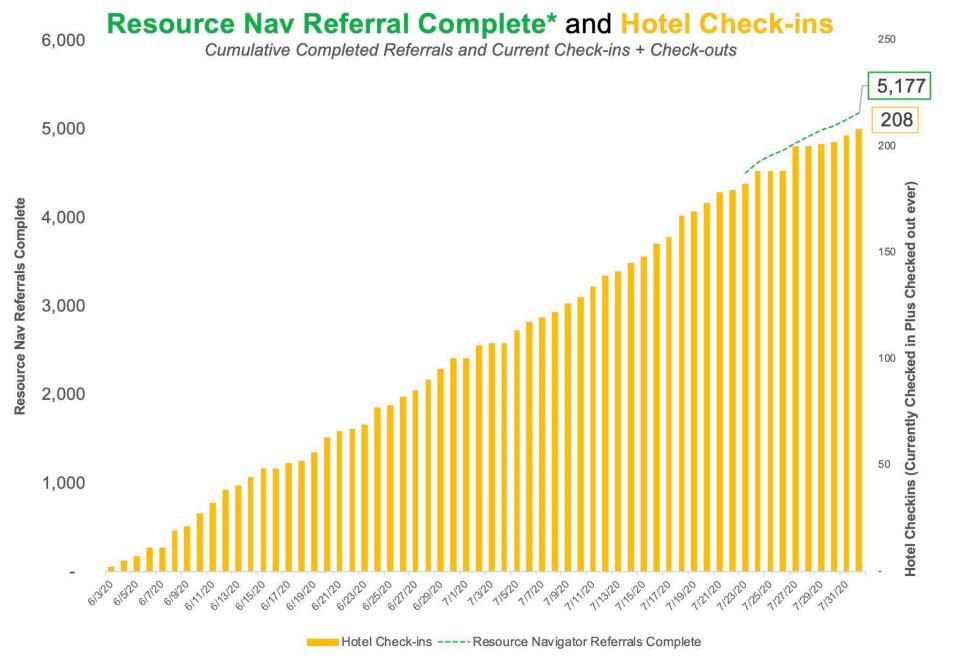

## **Cases Reached through Trace Program**

\* Resource Nav Referral Complete counts unique people, as opposed to total referrals. Tracking began on 7/23/2020.

\* Symptomatic cases are identified through the process of following up on contacts, as opposed to regular testing.