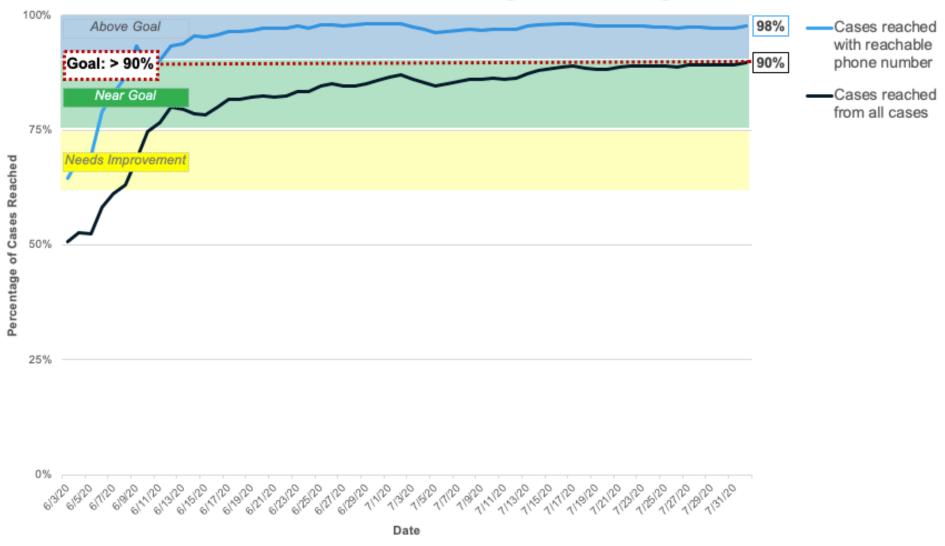

## Improved Program Performance Over Time

**Program Goals** 

**90%** 

of all cases reached

75%

of all cases complete intake

75%

of all contacts complete intake

**Cumulative Results** 

90%

of all cases reached

66%

of all cases complete intake

54%

of all contacts complete intake

Last 2 Weeks 92.5% of all cases reached 75.0% of all cases complete intake **59.7%** of all contacts

complete intake

## **Cases Reached through Trace Program**

\* Resource Nav Referral Complete counts unique people, as opposed to total referrals. Tracking began on 7/23/2020.

\* Symptomatic cases are identified through the process of following up on contacts, as opposed to regular testing.