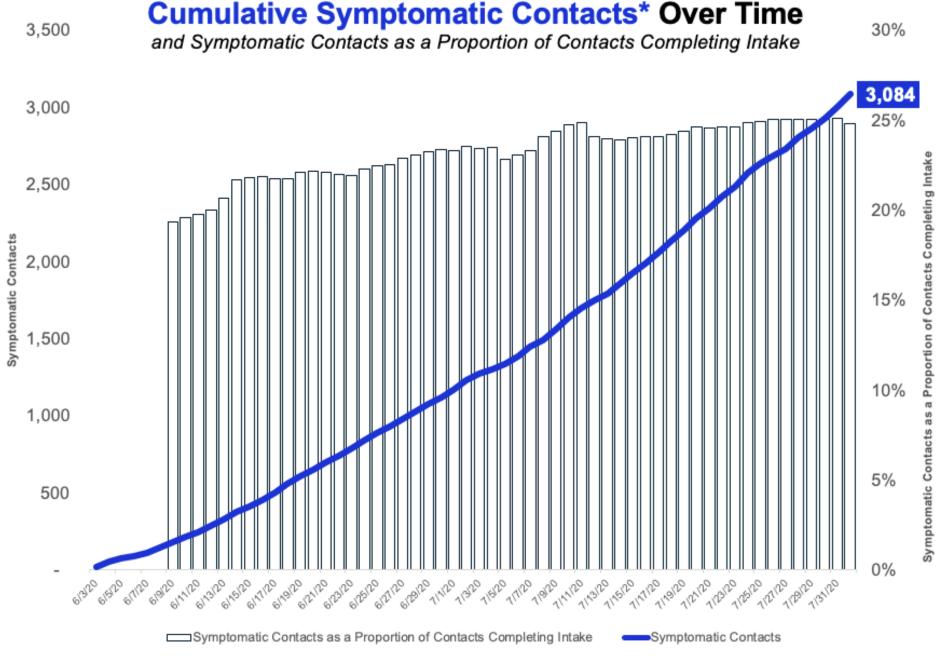

## **Cases Reached through Trace Program**

\* Resource Nav Referral Complete counts unique people, as opposed to total referrals. Tracking began on 7/23/2020.

\* Symptomatic cases are identified through the process of following up on contacts, as opposed to regular testing.