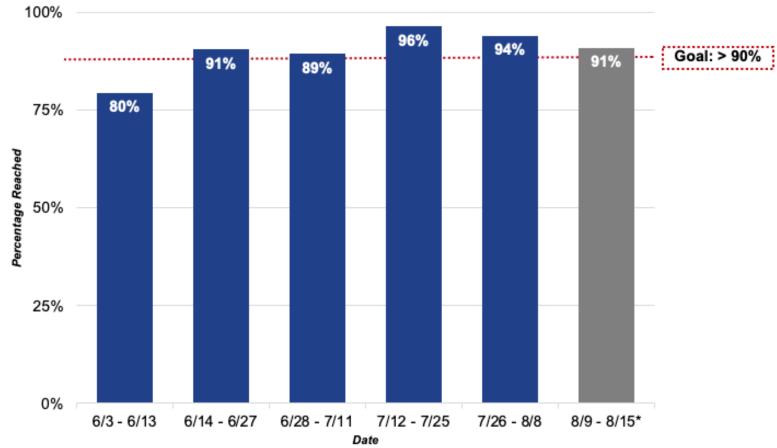

#### **Cases Reached**

\*All data represent two week time periods except the most recent time period, in grey, which accounts for only the last week of data.

Percentage calculated as Total Cases Reached divided by Total New Cases during time two week time period.