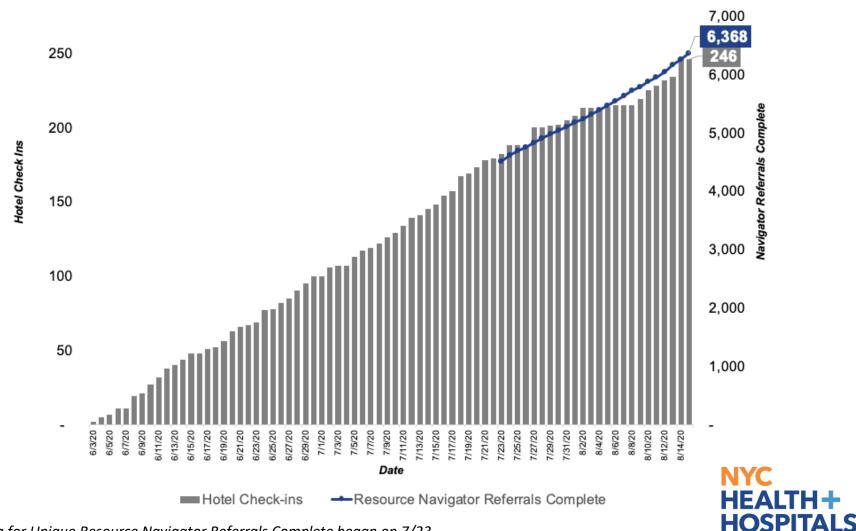

### **Resource Navigator Referrals Complete\* and Hotel Check-ins**

\* Tracking for Unique Resource Navigator Referrals Complete began on 7/23.