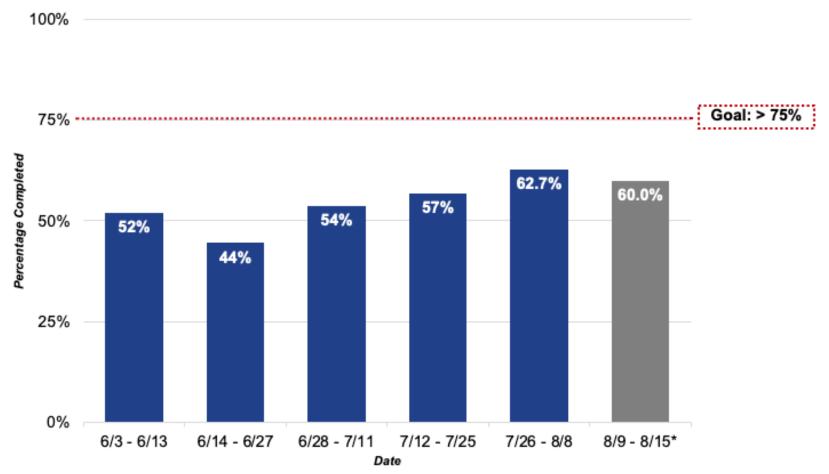

# Intake Complete Among All Contacts

\*All data represent two week time periods except the most recent time period, in grey, which accounts for only the last week of data.

*Percentage calculated as Total Contacts who Completed Intake divided by Total New Contacts during time two week time period.* 