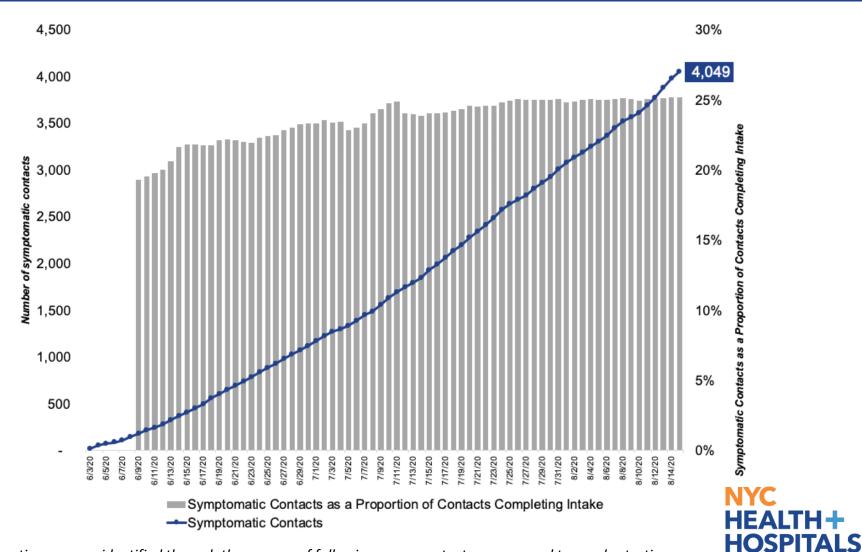

# **Cumulative Symptomatic Contacts**

\*Symptomatic cases are identified through the process of following up on contacts, as opposed to regular testing.