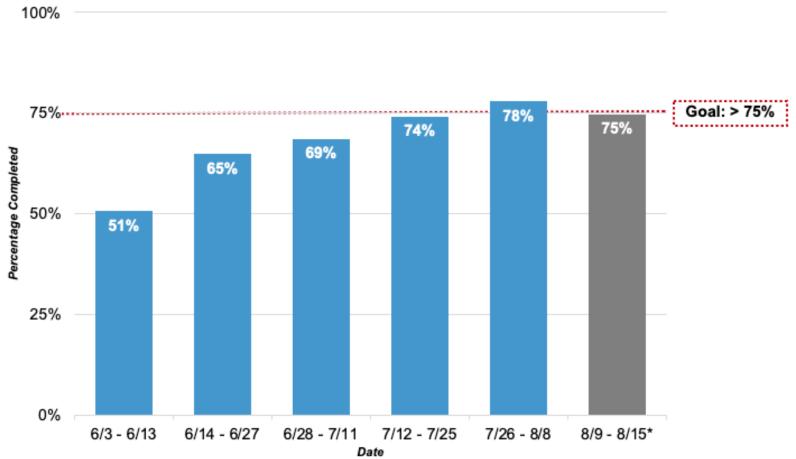

# Intake Complete Among All Cases

\*All data represent two week time periods except the most recent time period, in grey, which accounts for only the last week of data.

Percentage calculated as Total Cases who Completed Intake divided by Total New Cases during time two week time period.