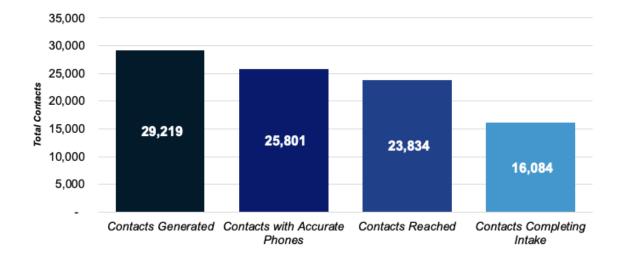

### **Cumulative Progress through New COVID-19 Contacts**

Among cumulative contacts as of this week.

29,219

Total Contacts

of all contacts had a

reachable phone

number.

88%

82%

reached for a live

conversation.

of all contacts were of all contacts complete intake.

Among cumulative contacts as of last week ....

25.760

of all contacts had a reachable phone number. (22,616)

81% of all contacts were reached for a live conversation. (20,961)

of all contacts complete intake. (14,009)

Total Contacts