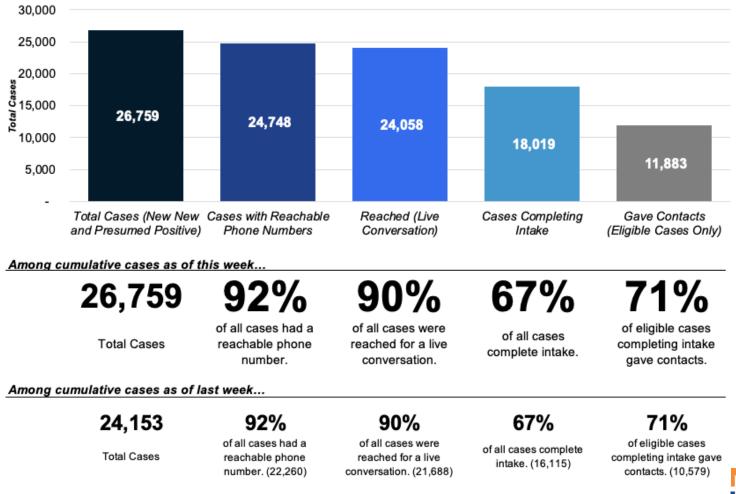

t time period, in grey, which accounts for only the last week of data.

Percentage calculated as Total Cases who Completed Intake divided by Total New Cases during time two week time period.



# Intake Complete Among All Contacts



\*All data represent two week time periods except the most recent time period, in grey, which accounts for only the last week of data.

*Percentage calculated as Total Contacts who Completed Intake divided by Total New Contacts during time two week time period.* 



### Isolation and Quarantine Compliance

Percentage of cases who report having NOT left their home since last time they spoke with us: Percentage of contacts who report having NOT left their home since last time they spoke with us:

**95% 92%** 

### Cumulative Progress through New COVID-19 Cases





### **Cumulative Progress through New COVID-19 Contacts**



Among cumulative contacts as of this week.

29,219

Total Contacts

of all contacts had a

reachable phone

number.

88%

82%

reached for a live

conversation.



of all contacts were of all contacts complete intake.

Among cumulative contacts as of last week ....

25.760

of all contacts had a reachable phone number. (22,616)

81% of all contacts were reached for a live conversation. (20,961)



of all contacts complete intake. (14,009)



Total Contacts

# **Cumulative Symptomatic Contacts**



\*Symptomatic cases are identified through the process of following up on contacts, as opposed to regular testing.

### **Resource Navigator Referrals Complete\* and Hotel Check-ins**



\* Tracking for Unique Resource Navigator Ref