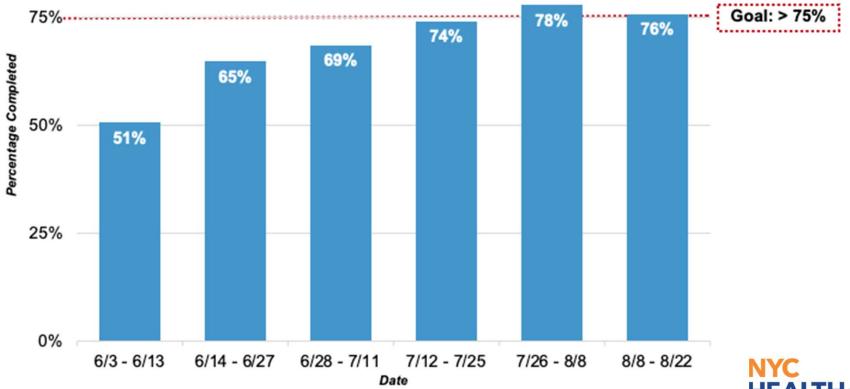

#### Intake Complete Among All Cases

100%

of all cases reached!

of all cases reached

**75%** 

67%

**75.8%** 

of all cases complete intake

of all cases complete intake

of all cases complete intake