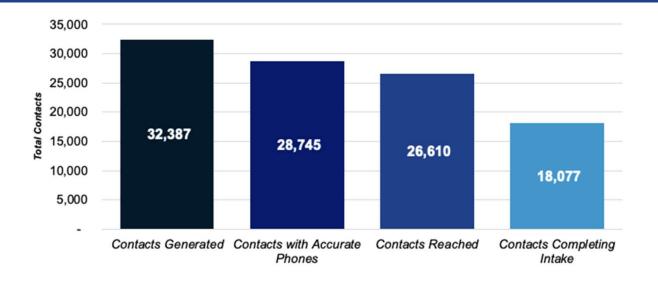

#### **Cumulative Symptomatic Contacts**

<sup>\*</sup>Symptomatic cases are identified through the process of following up on contacts, as opposed to regular testing.