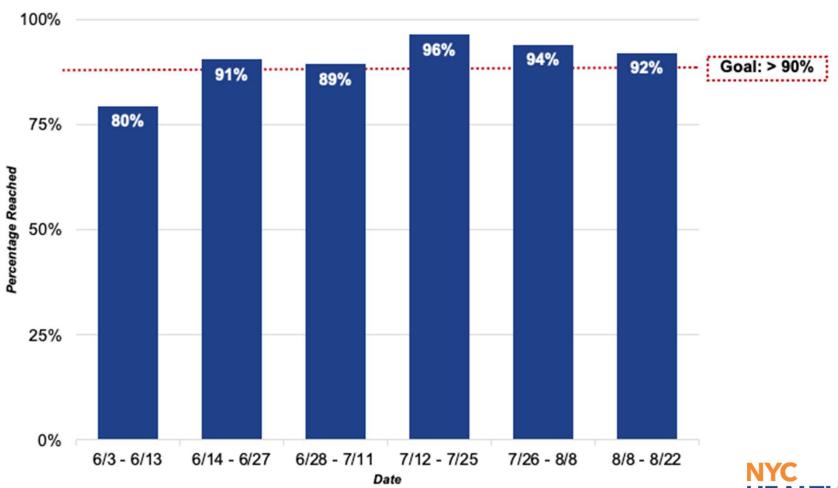

#### **Cases Reached**

### **Contact Tracing Program Performance Over Time**

**Program Goals** 

**Cumulative Results** 

Last 2 Week Period (8/9-8/22)

90%

90%

92.1%

of all cases reached