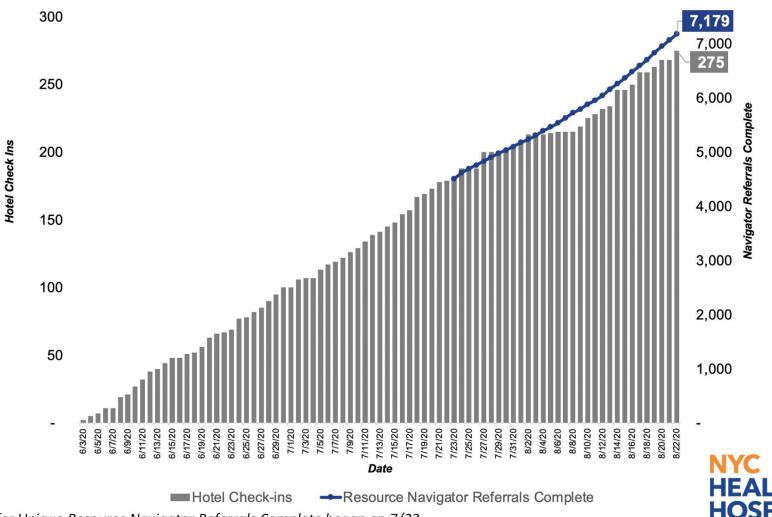

# Resource Navigator Referrals Complete\* and Hotel Check-ins

<sup>\*</sup> Tracking for Unique Resource Navigator Referrals Complete began on 7/23.