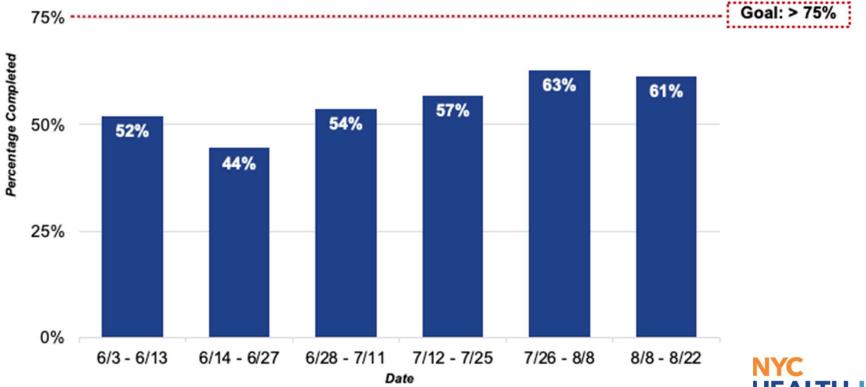

### Intake Complete Among All Contacts

**75%** 

55%

61.4%

of all contacts complete intake

of all contacts complete intake

of all contacts complete intake