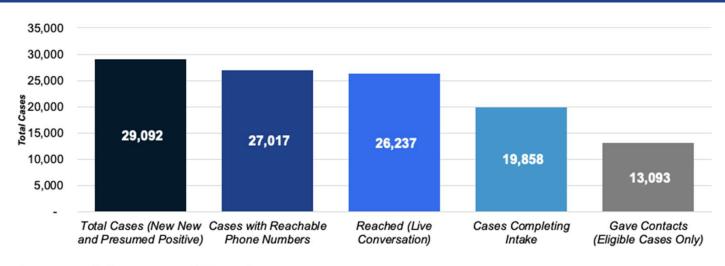

## Cumulative Progress through New COVID-19 Contacts

Among cumulative contacts as of this week...

32,387

89%

**82%** 

56%

**Total Contacts** 

of all contacts had a reachable phone number. of all contacts were reached for a live conversation.

of all contacts complete intake.

Among cumulative contacts as of last week...

29,219

88%

82%

55%

**Total Contacts** 

of all contacts had a reachable phone number. (25,801)