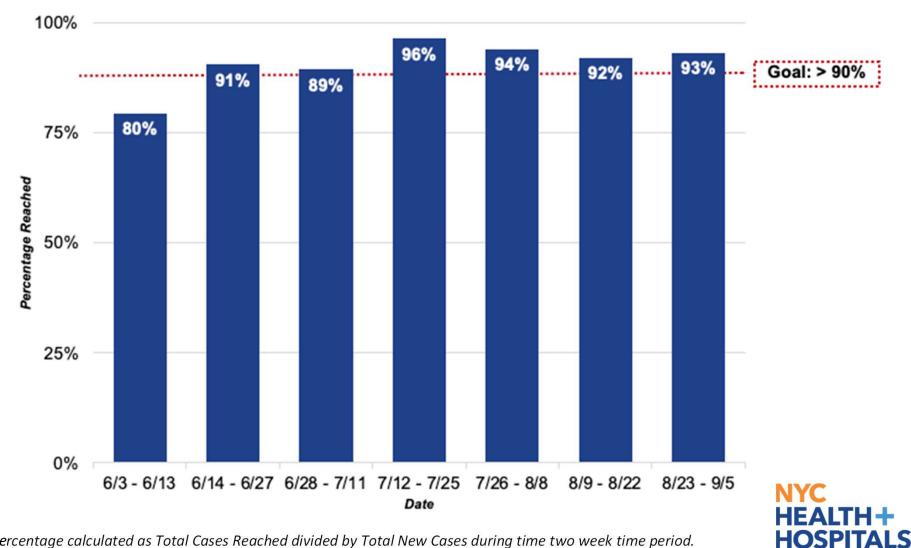

#### **Cases Reached**

Percentage calculated as Total Cases Reached divided by Total New Cases during time two week time period.