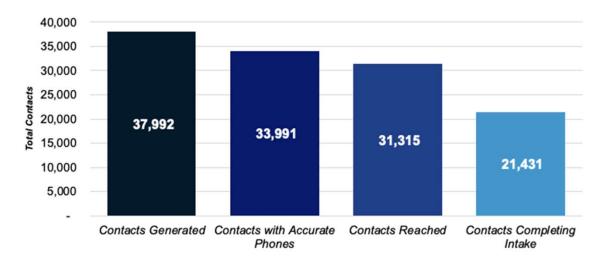

### Cumulative Progress through New COVID-19 Contacts

Among cumulative contacts as of this week.

37,992

Total Contacts

of all contacts had a reachable phone number. of all contacts were reached for a live conversation.

82%

of all contacts complete intake.

56%

Among cumulative contacts as of last week ....

35,100

89%

82%

Total Contacts

of all contacts had a reachable phone number. (31,287) of all contacts were reached for a live conversation. (28,878) 56%

of all contacts complete intake. (19,695)