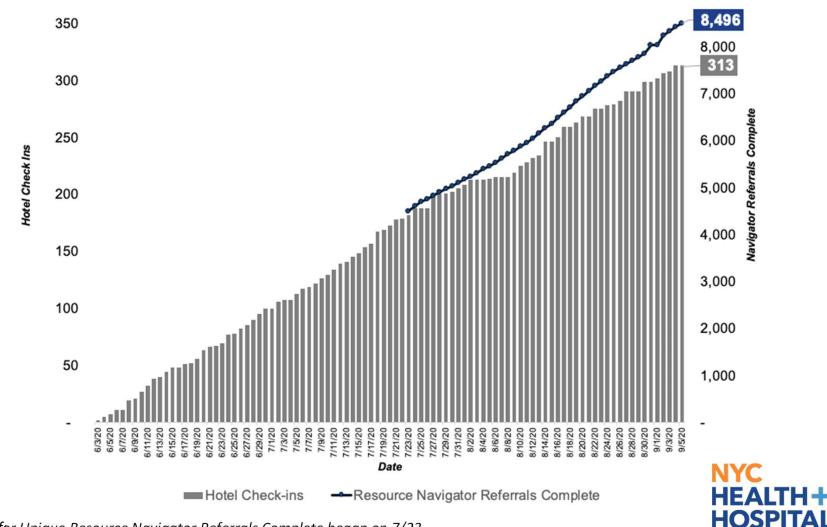

# **Resource Navigator Referrals Complete\* and Hotel Check-ins**

<sup>\*</sup> Tracking for Unique Resource Navigator Referrals Complete began on 7/23.