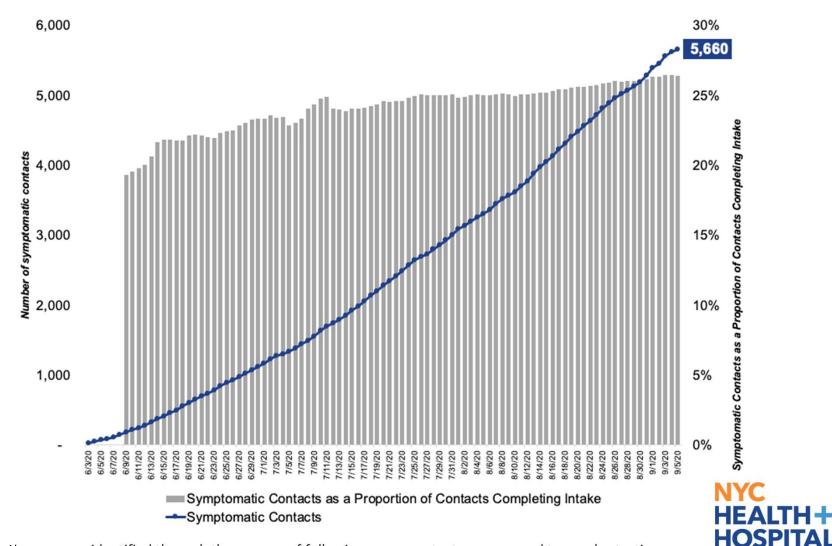

# **Cumulative Symptomatic Contacts**

\*Symptomatic cases are identified through the process of following up on contacts, as opposed to regular testing.