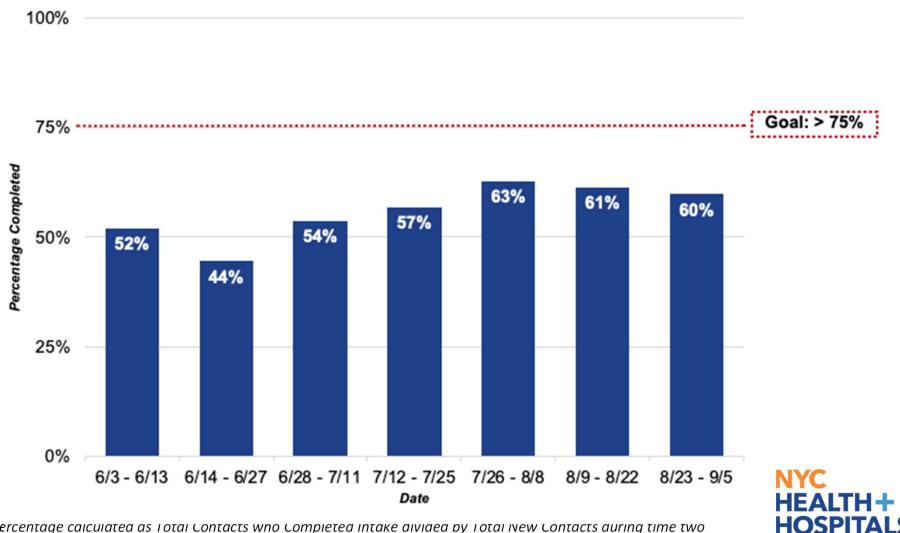

# Intake Complete Among All Contacts

Percentage calculatea as I otal Contacts who Completea Intake alviaea by I otal New Contacts auring time two week time period.