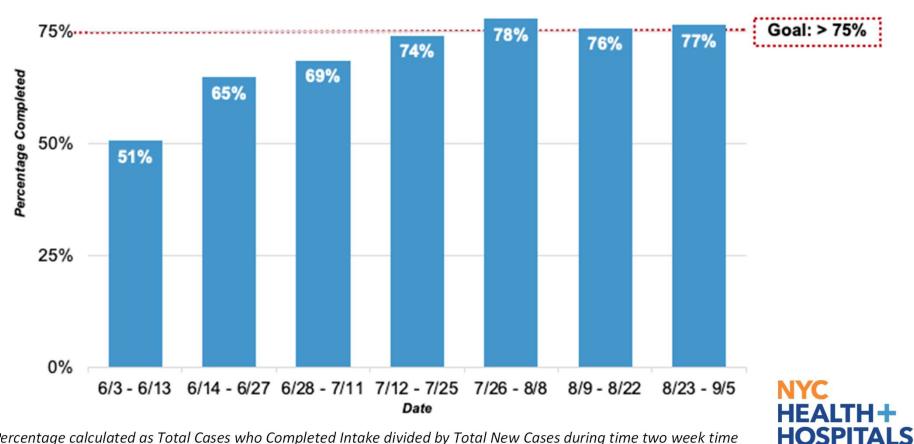

# Intake Complete Among All Cases

100%

Percentage calculated as Total Cases who Completed Intake divided by Total New Cases during time two week time period.