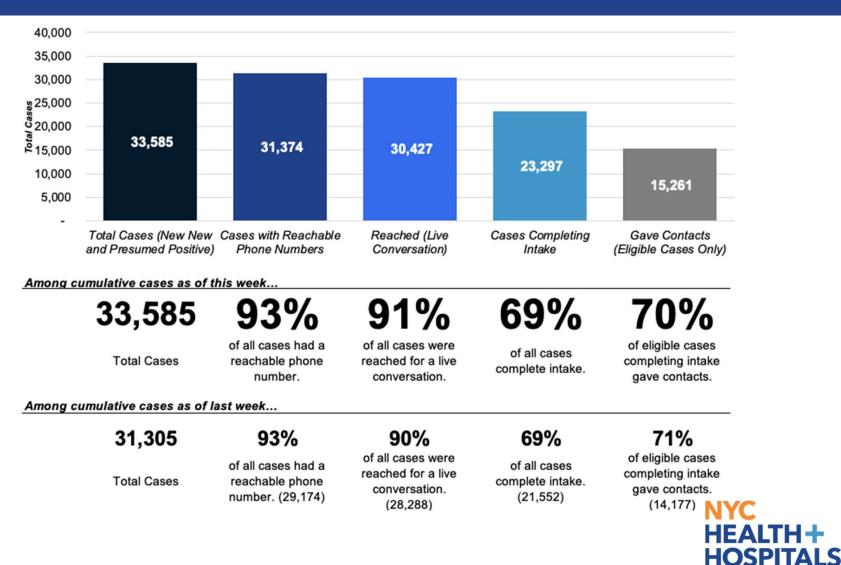

* 

of all contacts complete intake

#### **Cases Reached**



Percentage calculated as Total Cases Reached divided by Total New Cases during time two week time period.

# Intake Complete Among All Cases

100%



Percentage calculated as Total Cases who Completed Intake divided by Total New Cases during time two week time period.

# Intake Complete Among All Contacts



Percentage calculatea as I otal Contacts who Completea Intake alviaea by I otal New Contacts auring time two week time period.

### Isolation and Quarantine Compliance

Percentage of cases who report having NOT left their home since last time they spoke with us: Percentage of contacts who report having NOT left their home since last time they spoke with us:

**96% 93%** 

### Cumulative Progress through New COVID-19 Cases



### Cumulative Progress through New COVID-19 Contacts



Among cumulative contacts as of this week.

37,992

Total Contacts

of all contacts had a reachable phone number. of all contacts were reached for a live conversation.

82%

of all contacts complete intake.

56%

Among cumulative contacts as of last week ....

35,100

89%

82%

Total Contacts

of all contacts had a reachable phone number. (31,287) of all contacts were reached for a live conversation. (28,878) 56%

of all contacts complete intake. (19,695)



# **Cumulative Symptomatic Contacts**



\*Symptomatic cases are identified through the process of following up on contacts, as opposed to regular testing.

# **Resource Navigator Referrals Complete\* and Hotel Check-ins**



<sup>\*</sup> Tracking for Unique Resource Navigator