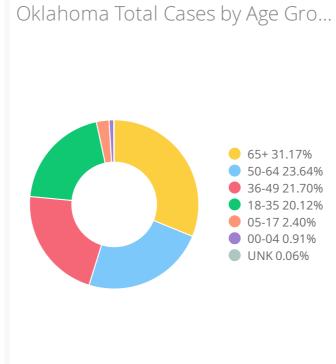

| 3,410                    | 207                                        | 2,260                |
| 2020-04-28                            | ↑ 130 DoD*               | ↑ 10 <sub>DoD*</sub>                       | ↑ 93 <sub>DoD*</sub> |
| us summary                            | US Cases                 | US DEALIIS                                 | US RECOVETEU         |
| Cases Updated As Of:                  | 988,197                  | 56,259                                     | 111,424              |
| 2020-04-27                            | ↑ 22,414 <sub>DoD*</sub> | ↑ 1,378 <sub>DoD*</sub>                    | ↑ 4,436 DoD*         |
| Oklahoma Case Status by Date of Onset |                          | Oklahoma Cumulative Cases by Date Reported |                      |











DoD\* indicate the delta († 1) or rate of change (%) over the past 24 hours only.

\*\*Data shown are preliminary and subject to change as additional information is obtained.

Race/Ethnicity containing missing data is bucketed into the unknown category.

\*Recovered: currently not hospitalized or deceased and 14 days after onset/report. Recoveries calculated beginning on 4/6/2020.

View Data by County
View Data for
Confirmed Cases

View Data by City

View Data by Zip

View Data for Deaths

View Data for Recoveries

Symptom Tracker

Personal Protective and Hospital Equipment View Data Downloads