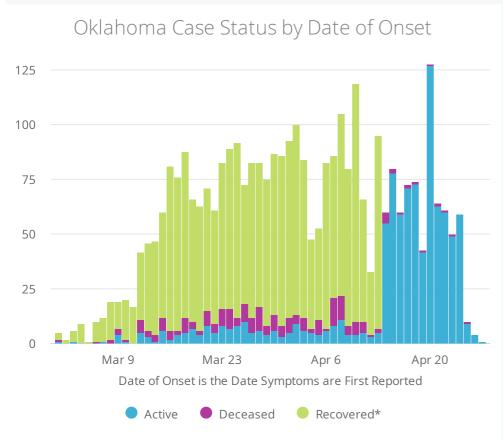

| COVID-19 Cases - Main Page            |                          |                                            |                      |
|---------------------------------------|--------------------------|--------------------------------------------|----------------------|
| UN Sullillary                         | UN LASES                 | OK DEGUIS                                  | UN RELUVETEU         |
| Cases Updated As Of:                  | 3,410                    | 207                                        | 2,260                |
| 2020-04-28                            | ↑ 130 DoD*               | ↑ 10 <sub>DoD*</sub>                       | ↑ 93 <sub>DoD*</sub> |
| us summary                            | US Cases                 | US DEALIIS                                 | US RECOVETEU         |
| Cases Updated As Of:                  | 988,197                  | 56,259                                     | 111,424              |
| 2020-04-27                            | ↑ 22,414 <sub>DoD*</sub> | ↑ 1,378 <sub>DoD*</sub>                    | ↑ 4,436 DoD*         |
| Oklahoma Case Status by Date of Onset |                          | Oklahoma Cumulative Cases by Date Reported |                      |

\*Recovered: currently not hospitalized or deceased and 14 days after onset/report. Recoveries calculated beginning on 4/6/2020.

View Data by County
View Data for
Confirmed Cases

View Data by City

View Data by Zip