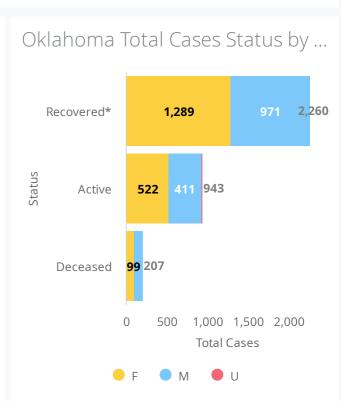

\*Recovered: currently not hospitalized or deceased and 14 days after onset/report. Recoveries calculated beginning on 4/6/2020.

View Data by County
View Data for
Confirmed Cases

View Data by City

View Data by Zip