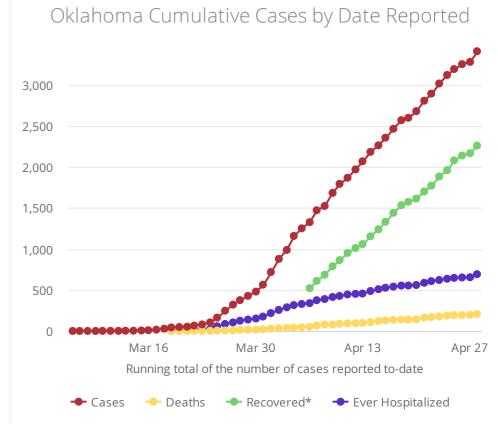

| COVID-19 Cases - Main Page            |                          |                                            |                      |
|---------------------------------------|--------------------------|--------------------------------------------|----------------------|
| UN Sullillary                         | UN LASES                 | OK DEGUIS                                  | UN RELUVETEU         |
| Cases Updated As Of:                  | 3,410                    | 207                                        | 2,260                |
| 2020-04-28                            | ↑ 130 DoD*               | ↑ 10 <sub>DoD*</sub>                       | ↑ 93 <sub>DoD*</sub> |
| us summary                            | US Cases                 | US DEALIIS                                 | US RECOVETEU         |
| Cases Updated As Of:                  | 988,197                  | 56,259                                     | 111,424              |
| 2020-04-27                            | ↑ 22,414 <sub>DoD*</sub> | ↑ 1,378 <sub>DoD*</sub>                    | ↑ 4,436 DoD*         |
| Oklahoma Case Status by Date of Onset |                          | Oklahoma Cumulative Cases by Date Reported |                      |

\*Recovered: currently not hospitalized or deceased and 14 days after onset/report. Recoveries calculated beginning on 4/6/2020.

View Data by County
View Data for
Confirmed Cases

View Data by City

View Data by Zip