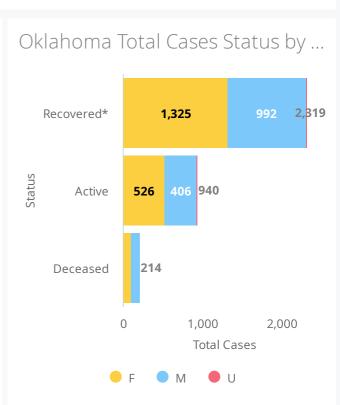

\*Recovered: currently not hospitalized or deceased and 14 days after onset/report. Recoveries calculated beginning on 4/6/2020.

View Data by County
View Data for
Confirmed Cases

Symptom Tracker

View Data by City