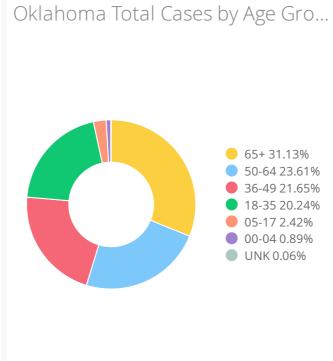

| 3,473                | 214                                        | 2,319                   |
| 2020-04-29                            | ↑ 63 <sub>DoD*</sub> | ↑ 7 <sub>DoD*</sub>                        | ↑ 59 <sub>DoD*</sub>    |
| บอ อนเทเทสา y                         | US Cases             | US DEALIIS                                 | US KELUVEIEU            |
| Cases Updated As Of:                  | 1,012,582            | 58,355                                     | 115,936                 |
| 2020-04-28                            | ↑ 24,385 DoD*        | ↑ 2,096 dod*                               | ↑ 4,512 <sub>DoD*</sub> |
| Oklahoma Case Status by Date of Onset |                      | Oklahoma Cumulative Cases by Date Reported |                         |











DoD\* indicate the delta († 1) or rate of change (%) over the past 24 hours only.

\*\*Data shown are preliminary and subject to change as additional information is obtained.

Race/Ethnicity containing missing data is bucketed into the unknown category.

\*Recovered: currently not hospitalized or deceased and 14 days after onset/report. Recoveries calculated beginning on 4/6/2020.

View Data by County
View Data for
Confirmed Cases

Symptom Tracker

View Data by City

view bata by eity

Personal Protective and Hospital Equipment

View Data for Deaths

View Data Downloads

View Data by Zip

View Data for Recoveries

OSDH District

Breakout