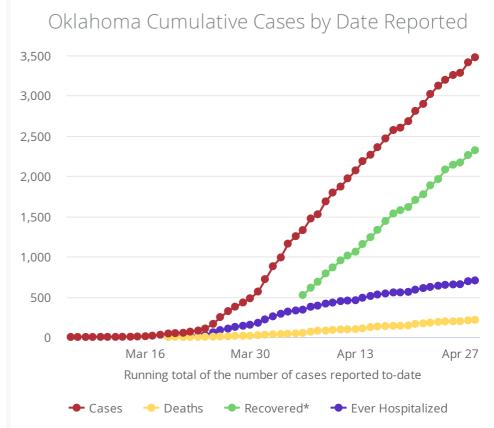

| COVID-19 Cases - Main Page            |                      |                                            |                         |
|---------------------------------------|----------------------|--------------------------------------------|-------------------------|
| OK Sullillary                         | UN LASES             | OK DEAUIS                                  | ON RECOVERED            |
| Cases Updated As Of:                  | 3,473                | 214                                        | 2,319                   |
| 2020-04-29                            | ↑ 63 <sub>DoD*</sub> | ↑ 7 <sub>DoD*</sub>                        | ↑ 59 <sub>DoD*</sub>    |
| บอ อนเทเทสา y                         | US Cases             | US DEALIIS                                 | US KELUVEIEU            |
| Cases Updated As Of:                  | 1,012,582            | 58,355                                     | 115,936                 |
| 2020-04-28                            | ↑ 24,385 DoD*        | ↑ 2,096 dod*                               | ↑ 4,512 <sub>DoD*</sub> |
| Oklahoma Case Status by Date of Onset |                      | Oklahoma Cumulative Cases by Date Reported |                         |