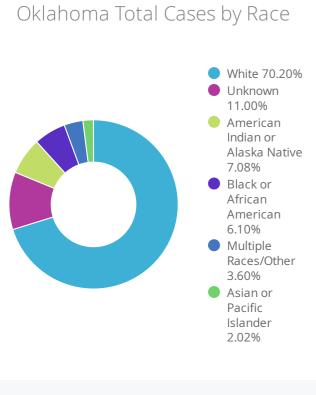

DoD\* indicate the delta († 1) or rate of change (%) over the past 24 hours only.

\*\*Data shown are preliminary and subject to change as additional information is obtained.

Race/Ethnicity containing missing data is bucketed into the unknown category.