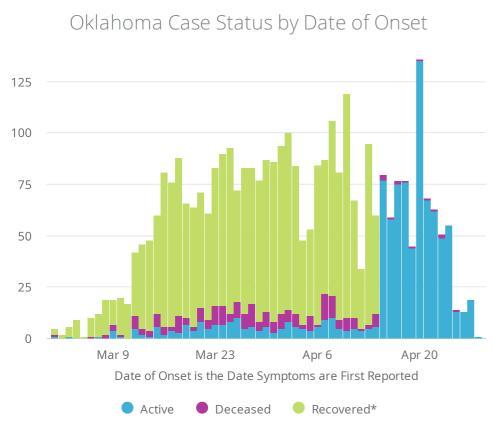

| COVID-19 Cases - Main Page            |                      |                                            |                         |
|---------------------------------------|----------------------|--------------------------------------------|-------------------------|
| OK Sullillary                         | UN LASES             | OK DEAUIS                                  | ON RECOVERED            |
| Cases Updated As Of:                  | 3,473                | 214                                        | 2,319                   |
| 2020-04-29                            | ↑ 63 <sub>DoD*</sub> | ↑ 7 <sub>DoD*</sub>                        | ↑ 59 <sub>DoD*</sub>    |
| บอ อนเทเทสา y                         | US Cases             | US DEALIIS                                 | US KELUVEIEU            |
| Cases Updated As Of:                  | 1,012,582            | 58,355                                     | 115,936                 |
| 2020-04-28                            | ↑ 24,385 DoD*        | ↑ 2,096 dod*                               | ↑ 4,512 <sub>DoD*</sub> |
| Oklahoma Case Status by Date of Onset |                      | Oklahoma Cumulative Cases by Date Reported |                         |

\*Recovered: currently not hospitalized or deceased and 14 days after onset/report. Recoveries calculated beginning on 4/6/2020.

View Data by County
View Data for
Confirmed Cases

Symptom Tracker

View Data by City