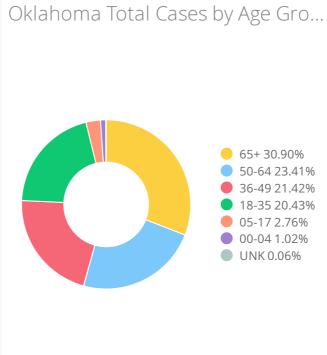

| 3,473                | 214                                        | 2,319                   |
| 2020-04-29                            | ↑ 63 <sub>DoD*</sub> | ↑ 7 <sub>DoD*</sub>                        | ↑ 59 <sub>DoD*</sub>    |
| บว วนเบเนสาy                          | US Cases             | טט שבמנווט                                 | US RELUVEIEU            |
| Cases Updated As Of:                  | 1,012,582            | 58,355                                     | 115,936                 |
| 2020-04-28                            | ↑ 24,385 DoD*        | ↑ 2,096 dod*                               | ↑ 4,512 <sub>DoD*</sub> |
| Oklahoma Case Status by Date of Onset |                      | Oklahoma Cumulative Cases by Date Reported |                         |











DoD\* indicate the delta († 1) or rate of change (%) over the past 24 hours only.

\*\*Data shown are preliminary and subject to change as additional information is obtained.

Race/Ethnicity containing missing data is bucketed into the unknown category.

\*Recovered: currently not hospitalized or deceased and 14 days after onset/report. Recoveries calculated beginning on 4/6/2020.

View Data by County

View Data by City

View Data by Zip

View Data for
Confirmed Cases

View Data for Deaths

View Data for
Recoveries

Symptom Tracker

Personal Protective and
Hospital Equipment

View Data Downloads