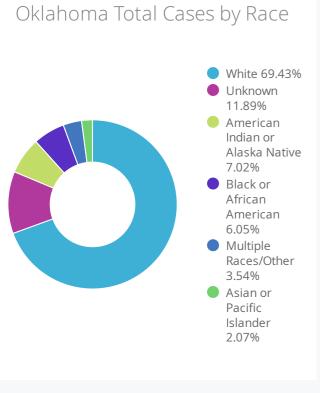

DoD\* indicate the delta († 1) or rate of change (%) over the past 24 hours only.

\*\*Data shown are preliminary and subject to change as additional information is obtained.

Race/Ethnicity containing missing data is bucketed into the unknown category.