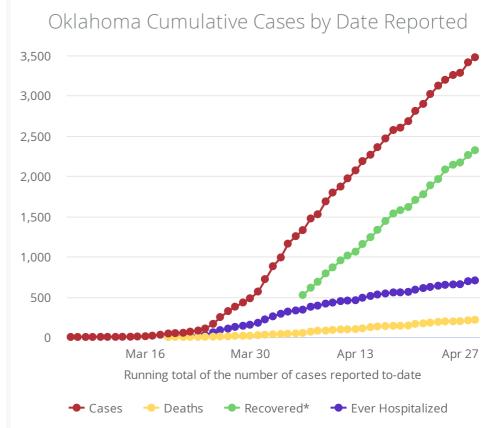

| COVID-19 Cases - Main Page            |                      |                                            |                         |
|---------------------------------------|----------------------|--------------------------------------------|-------------------------|
| OK Sullillary                         | UN Cases             | UN DEAUIS                                  | ON RECOVERED            |
| Cases Updated As Of:                  | 3,473                | 214                                        | 2,319                   |
| 2020-04-29                            | ↑ 63 <sub>DoD*</sub> | ↑ 7 <sub>DoD*</sub>                        | ↑ 59 <sub>DoD*</sub>    |
| บว วนเบเนสาy                          | US Cases             | טט שבמנווט                                 | US RELUVEIEU            |
| Cases Updated As Of:                  | 1,012,582            | 58,355                                     | 115,936                 |
| 2020-04-28                            | ↑ 24,385 DoD*        | ↑ 2,096 dod*                               | ↑ 4,512 <sub>DoD*</sub> |
| Oklahoma Case Status by Date of Onset |                      | Oklahoma Cumulative Cases by Date Reported |                         |

\*Recovered: currently not hospitalized or deceased and 14 days after onset/report. Recoveries calculated beginning on 4/6/2020.

View Data by County

View Data by City

View Data by Zip

View Data for
Confirmed Cases