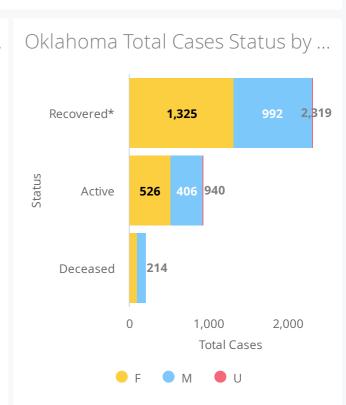

\*Recovered: currently not hospitalized or deceased and 14 days after onset/report. Recoveries calculated beginning on 4/6/2020.

View Data by County

View Data by City

View Data by Zip

View Data for
Confirmed Cases