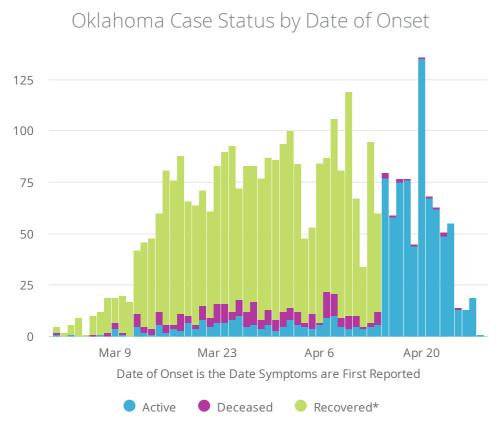

| COVID-19 Cases - Main Page            |                      |                                            |                         |
|---------------------------------------|----------------------|--------------------------------------------|-------------------------|
| OK Sullillary                         | UN Cases             | UN DEAUIS                                  | ON RECOVERED            |
| Cases Updated As Of:                  | 3,473                | 214                                        | 2,319                   |
| 2020-04-29                            | ↑ 63 <sub>DoD*</sub> | ↑ 7 <sub>DoD*</sub>                        | ↑ 59 <sub>DoD*</sub>    |
| บว วนเบเนสาy                          | US Cases             | טט שבמנווט                                 | US RELUVEIEU            |
| Cases Updated As Of:                  | 1,012,582            | 58,355                                     | 115,936                 |
| 2020-04-28                            | ↑ 24,385 DoD*        | ↑ 2,096 dod*                               | ↑ 4,512 <sub>DoD*</sub> |
| Oklahoma Case Status by Date of Onset |                      | Oklahoma Cumulative Cases by Date Reported |                         |

\*Recovered: currently not hospitalized or deceased and 14 days after onset/report. Recoveries calculated beginning on 4/6/2020.

View Data by County

View Data by City

View Data by Zip

View Data for
Confirmed Cases