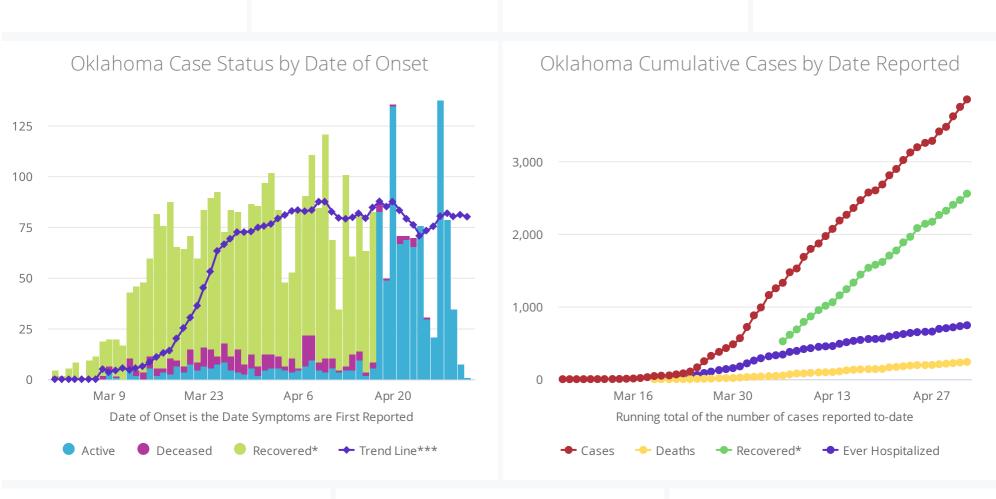

DoD\* indicate the delta († 1) or rate of change (%) over the past 24 hours only. \*\*Data shown are preliminary and subject to change as additional information is obtained. Race/Ethnicity containing missing data is bucketed into the unknown category. \*Recovered: currently not hospitalized or deceased and 14 days after onset/report. Recoveries calculated beginning on 4/6/2020. \*\*\*Other: Contains Missing, Unknown, Small Cities, Towns or Zip Codes (<100 population) Trend Line\*\*\* is a 7 day rolling average of the number of the confirmed cases by date of symptom