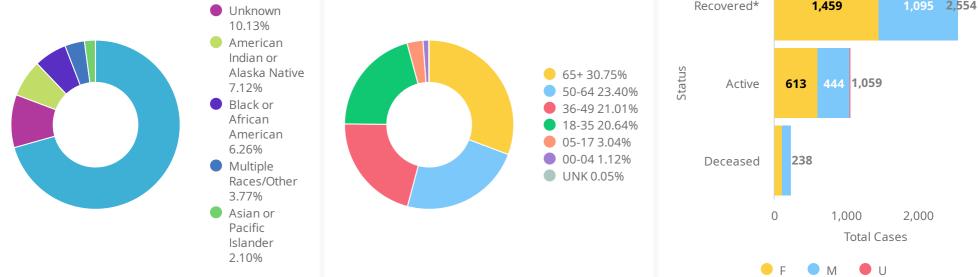

## COVID-19 Cases - Main Page

| OK Summary           | UN LASES      | UN DEALIIS              | UN RELOVEIEU  |
|----------------------|---------------|-------------------------|---------------|
| Cases Updated As Of: | 3,851         | 238                     | 2,554         |
| 2020-05-02           | ↑ 103 dod*    | ↑ 8 DoD*                | ↑ 87 dod*     |
| US Summary           | US LASES      | US Deallis              | US RELOVEIEU  |
| Cases Updated As Of: | 1,103,461     | 64,943                  | 164,015       |
| 2020-05-01           | ↑ 34,037 dod* | ↑ 1,947 <sub>DoD*</sub> | ↑ 10,068 dod* |

DoD\* indicate the delta († 1) or rate of change (%) over the past 24 hours only. \*\*Data shown are preliminary and subject to change as additional information is obtained. Race/Ethnicity containing missing data is bucketed into the unknown category. \*Recovered: currently not hospitalized or deceased and 14 days after onset/report. Recoveries calculated beginning on 4/6/2020. \*\*\*Other: Contains Missing, Unknown, Small Cities, Towns or Zip Codes (<100 population) Trend Line\*\*\* is a 7 day rolling average of the number of the confirmed cases by date of symptom