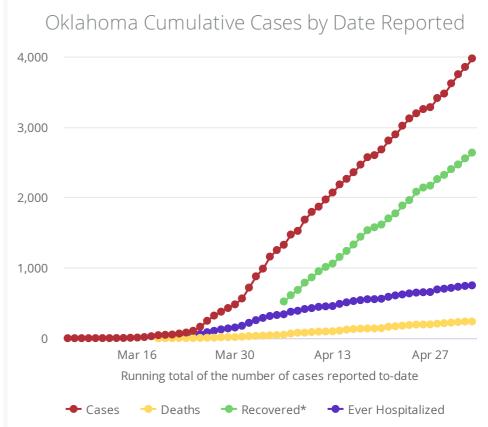

| COVID-19 Cases - Mairi Page           |                          |                                            |                          |
|---------------------------------------|--------------------------|--------------------------------------------|--------------------------|
| UN SUIIIIIIIIIII                      | UN Cases                 | OV DEGIII2                                 | ON RECOVETED             |
| Cases Updated As Of:                  | 3,972                    | 238                                        | 2,635                    |
| 2020-05-03                            | ↑ 121 <sub>DoD*</sub>    | O <sub>DoD*</sub>                          | ↑ 81 <sub>DoD*</sub>     |
| บอ อนทิกกลา                           | US CASES                 | US DEALIIS                                 | US KELUVETEU             |
| Cases Updated As Of:                  | 1,132,539                | 66,369                                     | 175,382                  |
| 2020-05-02                            | ↑ 29,078 <sub>DoD*</sub> | ↑ 1,426 dod*                               | ↑ 11,367 <sub>DoD*</sub> |
| Oklahoma Case Status by Date of Onset |                          | Oklahoma Cumulative Cases by Date Reported |                          |