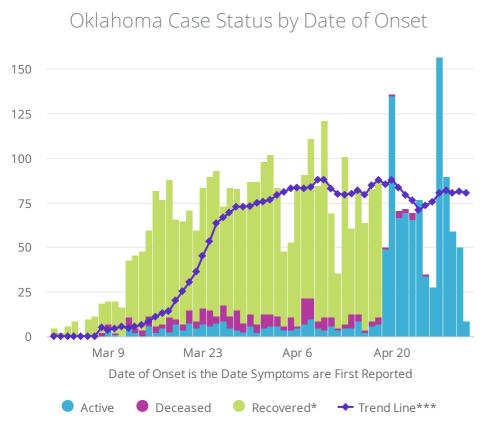

| COVID-19 Cases - Mairi Page           |                          |                                            |                          |
|---------------------------------------|--------------------------|--------------------------------------------|--------------------------|
| UN SUIIIIIIIIIII                      | UN Cases                 | OV DEGIII2                                 | ON RECOVETED             |
| Cases Updated As Of:                  | 3,972                    | 238                                        | 2,635                    |
| 2020-05-03                            | ↑ 121 <sub>DoD*</sub>    | O <sub>DoD*</sub>                          | ↑ 81 <sub>DoD*</sub>     |
| บอ อนทิกกลา                           | US CASES                 | US DEALIIS                                 | US KELUVETEU             |
| Cases Updated As Of:                  | 1,132,539                | 66,369                                     | 175,382                  |
| 2020-05-02                            | ↑ 29,078 <sub>DoD*</sub> | ↑ 1,426 dod*                               | ↑ 11,367 <sub>DoD*</sub> |
| Oklahoma Case Status by Date of Onset |                          | Oklahoma Cumulative Cases by Date Reported |                          |

 ${\it Race/Ethnicity\ containing\ missing\ data\ is\ bucketed\ into\ the\ unknown\ category.}$ 

\*Recovered: currently not hospitalized or deceased and 14 days after onset/report. Recoveries calculated beginning on 4/6/2020.

\*\*\*Other: Contains Missing, Unknown, Small Cities, Towns or Zip Codes (<100 population)

Trend Line\*\*\* is a 7 day rolling average of the number of the confirmed cases by date of symptom