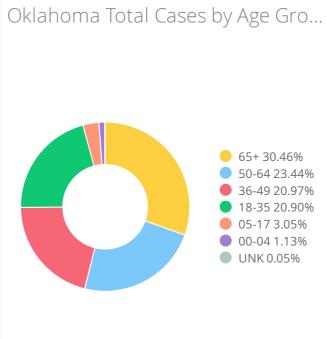

| 238                                        | 2,635                    |
| 2020-05-03                            | ↑ 121 <sub>DoD*</sub>    | O <sub>DoD*</sub>                          | ↑ 81 <sub>DoD*</sub>     |
| บอ อนทิกกลา                           | US CASES                 | US DEALIIS                                 | US KELUVETEU             |
| Cases Updated As Of:                  | 1,132,539                | 66,369                                     | 175,382                  |
| 2020-05-02                            | ↑ 29,078 <sub>DoD*</sub> | ↑ 1,426 dod*                               | ↑ 11,367 <sub>DoD*</sub> |
| Oklahoma Case Status by Date of Onset |                          | Oklahoma Cumulative Cases by Date Reported |                          |











View Data by County View Data for **Confirmed Cases** 

Symptom Tracker

View Data by City

View Data for Deaths

Personal Protective and Hospital Equipment

View Data Downloads

View Data by Zip

View Data for Recoveries

**OSDH** District Breakout

DoD\* indicate the delta (†  $\downarrow$ ) or rate of change (%) over the past 24 hours only.

\*\*Data shown are preliminary and subject to change as additional information is obtained.

 ${\it Race/Ethnicity\ containing\ missing\ data\ is\ bucketed\ into\ the\ unknown\ category.}$ 

\*Recovered: currently not hospitalized or deceased and 14 days after onset/report. Recoveries calculated beginning on 4/6/2020.

\*\*\*Other: Contains Missing, Unknown, Small Cities, Towns or Zip Codes (<100 population)

Trend Line\*\*\* is a 7 day rolling