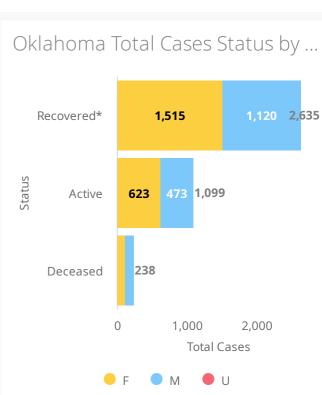

 ${\it Race/Ethnicity\ containing\ missing\ data\ is\ bucketed\ into\ the\ unknown\ category.}$ 

\*Recovered: currently not hospitalized or deceased and 14 days after onset/report. Recoveries calculated beginning on 4/6/2020.