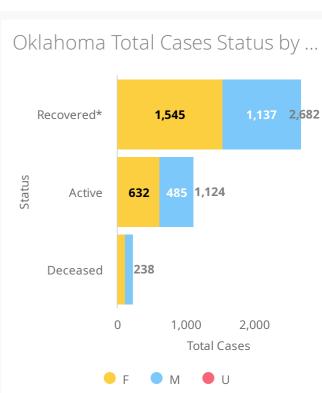

\*Recovered: currently not hospitalized or deceased and 14 days after onset/report. Recoveries calculated beginning on 4/6/2020.

\*\*\*Other: Contains Missing, Unknown, Small Cities, Towns or Zip Codes (<100 population)