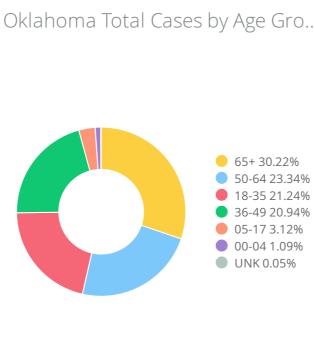

DoD\* indicate the delta († 1) or rate of change (%) over the past 24 hours only.

\*\*Data shown are preliminary and subject to change as additional information is obtained.

Race/Ethnicity containing missing data is bucketed into the unknown category.