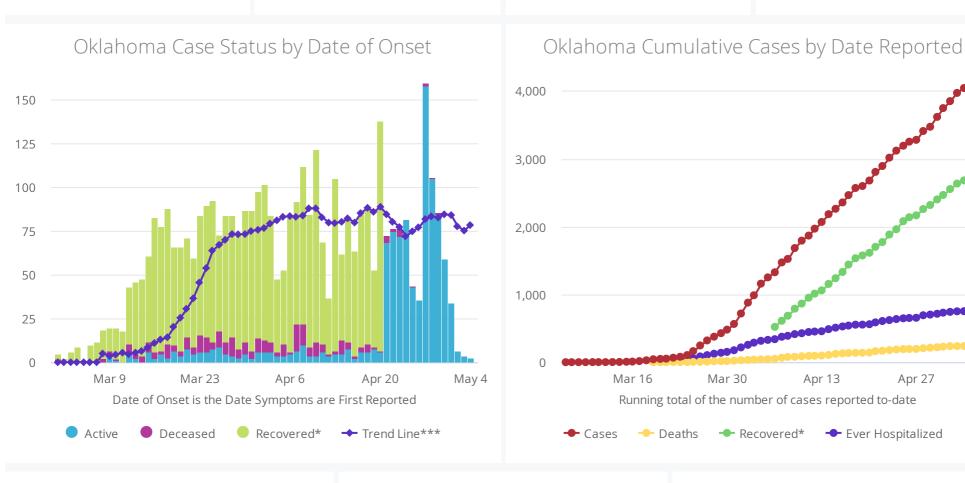

Oklahoma Total Cases by Race

Oklahoma Total Cases by Age Gro...

Oklahoma Total Cases Status by ...

Apr 27

- Ever Hospitalized

DoD\* indicate the delta (†  $\downarrow$ ) or rate of change (%) over the past 24 hours only. \*\*Data shown are preliminary and subject to change as additional information is obtained. Race/Ethnicity containing missing data is bucketed into the unknown category. \*Recovered: currently not hospitalized or deceased and 14 days after onset/report. Recoveries calculated beginning on 4/6/2020. \*\*\*Other: Contains Missing, Unknown, Small Cities, Towns or Zip Codes (<100 population) Trend Line\*\*\* is a 7 day rolling average of the number of the confirmed cases by date of symptom