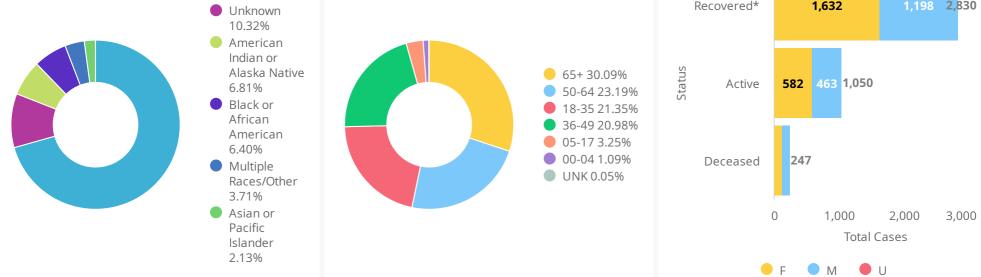

## COVID-19 Cases - Main Page

| UK Sullillary        | UN LASES      | UN DEALIIS          | UN RECOVETEU |
|----------------------|---------------|---------------------|--------------|
| Cases Updated As Of: | 4,127         | 247                 | 2,830        |
| 2020-05-05           | ↑ 83 dod*     | ↑ 9 <sub>DoD*</sub> | ↑ 148 dod*   |
| US Summary           | US LASES      | US DEallis          | US RELOVEIEU |
| Cases Updated As Of: | 1,180,375     | 68,922              | 187,180      |
| 2020-05-04           | ↑ 22,335 dod* | ↑ 1,240 DoD*        | ↑ 7,028 dod* |

Oklahoma Total Cases by Race

Oklahoma Total Cases by Age Gro...

Oklahoma Total Cases Status by ...

Apr 27

- Ever Hospitalized

DoD\* indicate the delta (†  $\downarrow$ ) or rate of change (%) over the past 24 hours only. \*\*Data shown are preliminary and subject to change as additional information is obtained. Race/Ethnicity containing missing data is bucketed into the unknown category. \*Recovered: currently not hospitalized or deceased and 14 days after onset/report. Recoveries calculated beginning on 4/6/2020. \*\*\*Other: Contains Missing, Unknown, Small Cities, Towns or Zip Codes (<100 population) Trend Line\*\*\* is a 7 day rolling average of the number of the confirmed cases by date of symptom