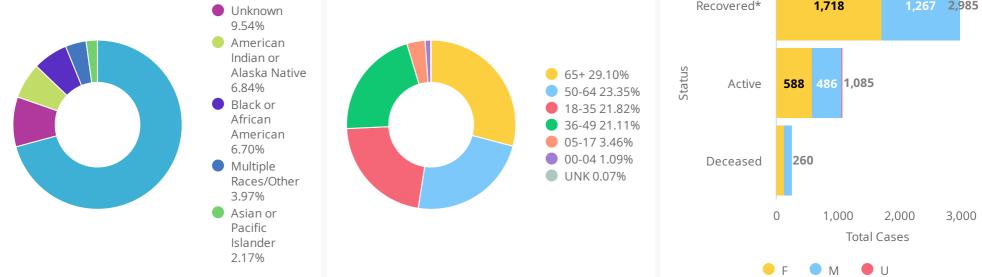

Oklahoma Total Cases by Race

Oklahoma Total Cases by Age Gro... Okla

Oklahoma Total Cases Status by ...

| View Data by County              | View Data by City                             | View Data by Zip            |
|----------------------------------|-----------------------------------------------|-----------------------------|
| View Data for<br>Confirmed Cases | View Data for Deaths                          | View Data for<br>Recoveries |
| Symptom Tracker                  | Personal Protective and<br>Hospital Equipment | OSDH District<br>Breakout   |
|                                  | View Data Downloads                           |                             |

 DoD\* indicate the delta (1 4) or rate of change (%) over the past 24 hours only.

 \*\*Data shown are preliminary and subject to change as additional information is obtained.

 Race/Ethnicity containing missing data is bucketed into the unknown category.

 \*Recovered: currently not hospitalized or deceased and 14 days after onset/report. Recoveries calculated beginning on 4/6/2020.

 \*\*\*Other: Contains Missing, Unknown, Small Cities, Towns or Zip Codes (<100 population)</td>