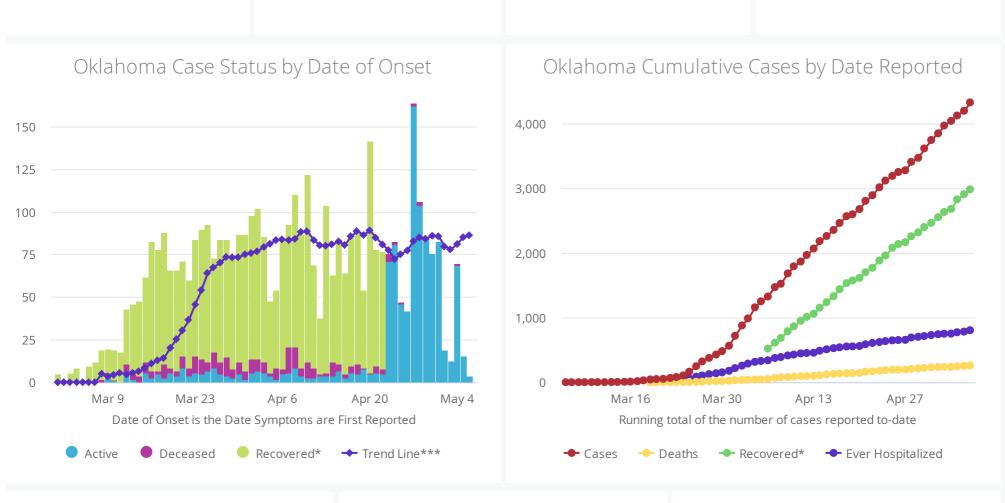

## COVID-19 Cases - Main Page

| UK Sullillary        | UN LASES      | UN DEALIIS   | UN RECOVETEU |
|----------------------|---------------|--------------|--------------|
| Cases Updated As Of: | 4,330         | 260          | 2,985        |
| 2020-05-07           | ↑ 129 dod*    | ↑ 7 dod*     | ↑ 76 dod*    |
| US Summary           | US LASES      | US DEallis   | US RECOVETEU |
| Cases Updated As Of: | 1,228,603     | 73,431       | 189,910      |
| 2020-05-06           | ↑ 24,252 dod* | ↑ 2,367 dod* | ↑ 119 dod*   |

 \*Recovered: currently not hospitalized or deceased and 14 days after onset/report. Recoveries calculated beginning on 4/6/2020.

 \*\*\*Other: Contains Missing, Unknown, Small Cities, Towns or Zip Codes (<100 population)</td>

 Trend Line\*\*\* is a 7 day rolling average of the number of the confirmed cases by date of symptom