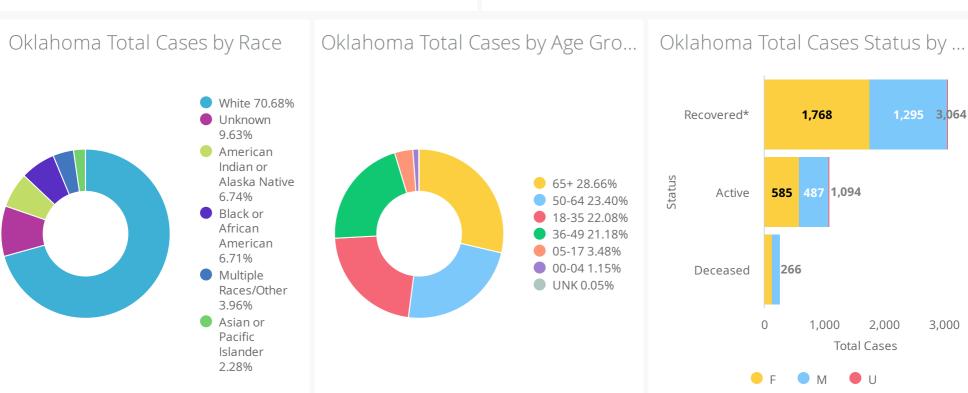

| COVID-19 Cases - Main Page                                                                  |                                                                          |                         |                                                                          |
|---------------------------------------------------------------------------------------------|--------------------------------------------------------------------------|-------------------------|--------------------------------------------------------------------------|
| UN Sullillary                                                                               | UN LASES                                                                 | טה שבמנווט              | ON RECOVERED                                                             |
| Cases Updated As Of:                                                                        | 4,424                                                                    | 266                     | 3,064                                                                    |
| 2020-05-08                                                                                  | ↑ 94 <sub>DoD*</sub>                                                     | ↑ 6 DoD*                | ↑ 79 <sub>DoD*</sub>                                                     |
| US Sullillary                                                                               | US Cases                                                                 | US DEGUIS               | US RECOVETEU                                                             |
| Cases Updated As Of:                                                                        | 1,257,023                                                                | 75,662                  | 195,036                                                                  |
| 2020-05-07                                                                                  | ↑ 28,420 DoD*                                                            | ↑ 2,231 <sub>DoD*</sub> | ↑ 5,126 dod*                                                             |
| Oklahoma Case Status by Date of Onset  Oklahoma Cumulative Cases by Date Reported           |                                                                          |                         |                                                                          |
|                                                                                             | Apr 6 Apr 20 May 4 Symptoms are First Reported  Recovered* Trend Line*** |                         | Apr 13 Apr 27 aber of cases reported to-date ecovered* Ever Hospitalized |
| Oklahoma Total Cases by Race Oklahoma Total Cases by Age Gro Oklahoma Total Cases Status by |                                                                          |                         |                                                                          |

DoD\* indicate the delta († 1) or rate of change (%) over the past 24 hours only.

\*\*Data shown are preliminary and subject to change as additional information is obtained.

Race/Ethnicity containing missing data is bucketed into the unknown category.

\*Recovered: currently not hospitalized or deceased and 14 days after onset/report. Recoveries calculated beginning on 4/6/2020.

\*\*\*Other: Contains Missing, Unknown, Small Cities, Towns or Zip Codes (<100 population)