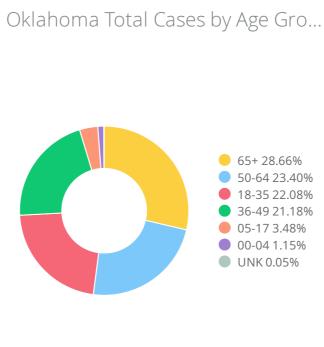

บว วนเบเนสาy                          | U3 Cases                | טט שבמנווט                                 | US RECOVETEU                                    |  |
| Cases Updated As Of:<br>2020-05-07    | 1,257,023 ↑ 28,420 DoD* | 75,662<br>↑ 2,231 <sub>DoD*</sub>          | 195,036<br>↑ 5,126 dod*                         |  |
| Oklahoma Case Status by Date of Onset |                         | Oklahoma Cumulative Cases by Date Reported |                                                 |  |
| 150<br>125<br>100<br>75               |                         | 4,000 — 3,000 — 2,000 —                    | SARRAGE AND |  |
| 25                                    |                         |                                            | 1,000                                           |  |











View Data by County View Data for **Confirmed Cases** 

View Data by City

View Data for Deaths

View Data for Recoveries

View Data by Zip

Symptom Tracker

Personal Protective and Hospital Equipment

**OSDH** District Breakout

View Data Downloads

DoD\* indicate the delta (†  $\downarrow$ ) or rate of change (%) over the past 24 hours only.

\*\*Data shown are preliminary and subject to change as additional information is obtained.

 ${\it Race/Ethnicity\ containing\ missing\ data\ is\ bucketed\ into\ the\ unknown\ category.}$ 

\*Recovered: currently not hospitalized or deceased and 14 days after onset/report. Recoveries calculated beginning on 4/6/2020.

\*\*\*Other: Contains Missing, Unknown, Small Cities, Towns or Zip Codes (<100 population)

Trend Line\*\*\* is a 7 day rolling