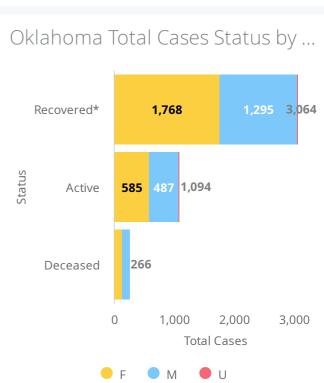

 ${\it Race/Ethnicity\ containing\ missing\ data\ is\ bucketed\ into\ the\ unknown\ category.}$ 

\*Recovered: currently not hospitalized or deceased and 14 days after onset/report. Recoveries calculated beginning on 4/6/2020.