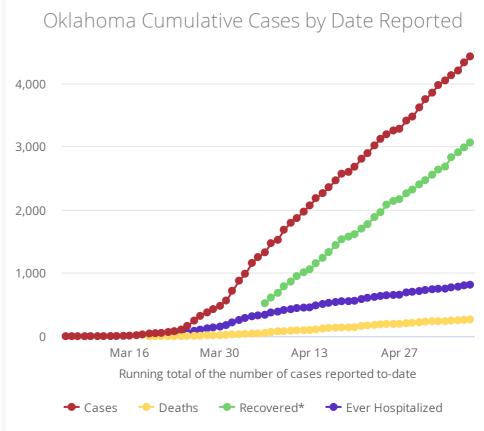

| COVID-19 Cases - Main Page            |                         |                                            |                                                 |  |
|---------------------------------------|-------------------------|--------------------------------------------|-------------------------------------------------|--|
| OK Sullillary                         | UN CASES                | טע הבמנווף                                 | טת הבנטיפובט                                    |  |
| Cases Updated As Of:                  | 4,424                   | 266                                        | 3,064                                           |  |
| 2020-05-08                            | ↑ 94 <sub>DoD*</sub>    | ↑ 6 DoD*                                   | ↑ 79 <sub>DoD*</sub>                            |  |
| บว วนเบเนสาy                          | U3 Cases                | טט שבמנווט                                 | US RECOVETEU                                    |  |
| Cases Updated As Of:<br>2020-05-07    | 1,257,023 ↑ 28,420 DoD* | 75,662<br>↑ 2,231 <sub>DoD*</sub>          | 195,036<br>↑ 5,126 dod*                         |  |
| Oklahoma Case Status by Date of Onset |                         | Oklahoma Cumulative Cases by Date Reported |                                                 |  |
| 150<br>125<br>100<br>75               |                         | 4,000 — 3,000 — 2,000 —                    | SARRAGE AND |  |
| 25                                    |                         |                                            | 1,000                                           |  |