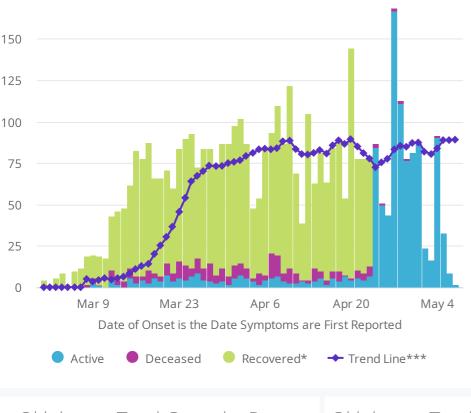

| COVID-19 Cases - Main Page            |                         |                                            |                                                 |  |
|---------------------------------------|-------------------------|--------------------------------------------|-------------------------------------------------|--|
| OK Sullillary                         | UN CASES                | טע הבמנווף                                 | טת הבנטיפובט                                    |  |
| Cases Updated As Of:                  | 4,424                   | 266                                        | 3,064                                           |  |
| 2020-05-08                            | ↑ 94 <sub>DoD*</sub>    | ↑ 6 DoD*                                   | ↑ 79 <sub>DoD*</sub>                            |  |
| บว วนเบเนสาy                          | U3 Cases                | טט שבמנווט                                 | US RECOVETEU                                    |  |
| Cases Updated As Of:<br>2020-05-07    | 1,257,023 ↑ 28,420 DoD* | 75,662<br>↑ 2,231 <sub>DoD*</sub>          | 195,036<br>↑ 5,126 dod*                         |  |
| Oklahoma Case Status by Date of Onset |                         | Oklahoma Cumulative Cases by Date Reported |                                                 |  |
| 150<br>125<br>100<br>75               |                         | 4,000 — 3,000 — 2,000 —                    | SARRAGE AND |  |
| 25                                    |                         |                                            | 1,000                                           |  |

 ${\it Race/Ethnicity\ containing\ missing\ data\ is\ bucketed\ into\ the\ unknown\ category.}$ 

\*Recovered: currently not hospitalized or deceased and 14 days after onset/report. Recoveries calculated beginning on 4/6/2020.

\*\*\*Other: Contains Missing, Unknown, Small Cities, Towns or Zip Codes (<100 population)

Trend Line\*\*\* is a 7 day rolling average of the number of the confirmed cases by date of symptom