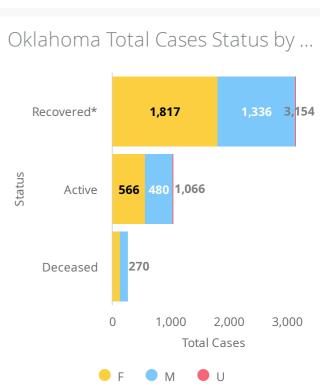

| Cases Updated As Of: $4,490$ $270$ $3,154$ $2020-05-09$ $\uparrow 66 \text{ dod*}$ $\uparrow 4 \text{ dod*}$ $\uparrow 90 \text{ dod}$                                                                                  | eu          |
|-------------------------------------------------------------------------------------------------------------------------------------------------------------------------------------------------------------------------|-------------|
|                                                                                                                                                                                                                         |             |
| 2020-05-09                                                                                                                                                                                                              |             |
|                                                                                                                                                                                                                         | *           |
| US SUITITIATY US CASES US DEALTIS US RECOVER                                                                                                                                                                            | eu          |
| Cases Updated As Of: 1,283,929 77,180 198,993 2020-05-08 ↑ 26,906 dod* ↑ 1,518 dod* ↑ 3,957 d                                                                                                                           |             |
| Oklahoma Case Status by Date of Onset  Oklahoma Cumulative Cases by Date Rep  4,000  3,000  2,000                                                                                                                       | oorted      |
| O Mar 9 Mar 23 Apr 6 Apr 20 May 4 Date of Onset is the Date Symptoms are First Reported  Active Deceased Recovered* Trend Line***  Oklahoma Total Cases by Race  Oklahoma Total Cases by Race  Oklahoma Total Cases Sta | e<br>alized |

\*\*Data shown are preliminary and subject to change as additional information is obtained.

Race/Ethnicity containing missing data is bucketed into the unknown category.

\*Recovered: currently not hospitalized or deceased and 14 days after onset/report. Recoveries calculated beginning on 4/6/2020.