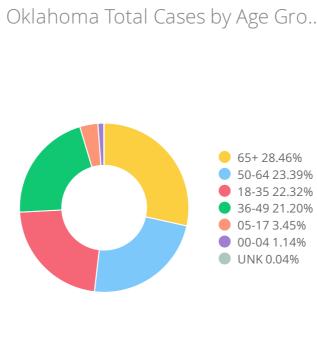

| Cases Updated As Of: $4,490$ $270$ $3,154$ $2020-05-09$ $\uparrow 66 \text{ dod*}$ $\uparrow 4 \text{ dod*}$ $\uparrow 90 \text{ dod}$                                                                                  | eu          |
|-------------------------------------------------------------------------------------------------------------------------------------------------------------------------------------------------------------------------|-------------|
|                                                                                                                                                                                                                         |             |
| 2020-05-09                                                                                                                                                                                                              |             |
|                                                                                                                                                                                                                         | *           |
| US SUITITIATY US CASES US DEALTIS US RECOVER                                                                                                                                                                            | eu          |
| Cases Updated As Of: 1,283,929 77,180 198,993 2020-05-08 ↑ 26,906 dod* ↑ 1,518 dod* ↑ 3,957 d                                                                                                                           |             |
| Oklahoma Case Status by Date of Onset  Oklahoma Cumulative Cases by Date Rep  4,000  3,000  2,000                                                                                                                       | oorted      |
| O Mar 9 Mar 23 Apr 6 Apr 20 May 4 Date of Onset is the Date Symptoms are First Reported  Active Deceased Recovered* Trend Line***  Oklahoma Total Cases by Race  Oklahoma Total Cases by Race  Oklahoma Total Cases Sta | e<br>alized |